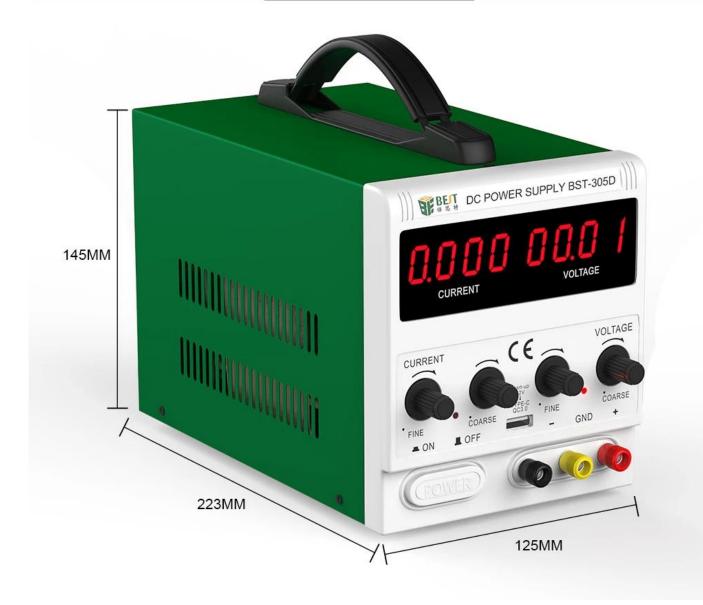

## PRODUCT SIZE

# Specifications

| model               | PS-305D             | output voltage      | 0-30V      |
|---------------------|---------------------|---------------------|------------|
| Body weight         | 4.75KG              | output current      | 0-5.0A     |
| Dimensions          | 125MM*223MM*145MM   | Storage Humidity    | <80%       |
| Power               | 1-50W               | Voltage accuracy    | 0.1V       |
| Input Voltage       | AC 220/110V 50/60HZ | Current accuracy    | 10MA       |
| Storage Enviromment | -20°C-80°C          | Working Enviromment | -10°C-40°C |