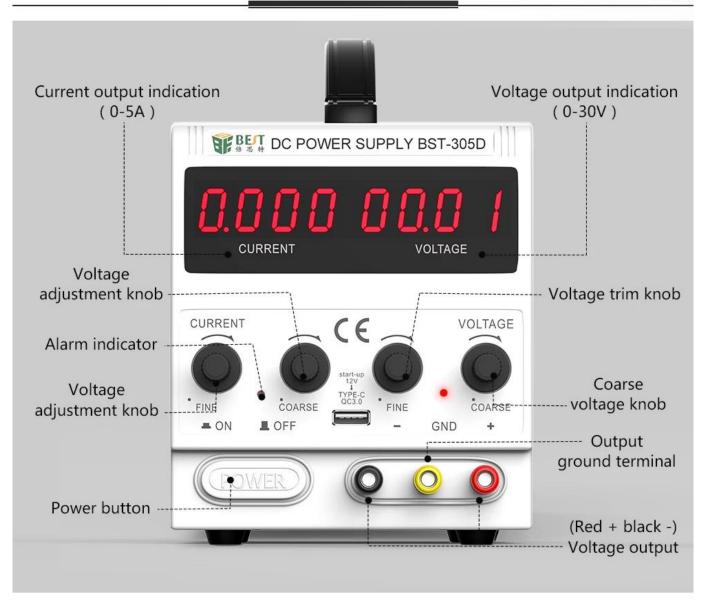

Lead Time :

Q u a n t

11/11/100

S e t s )

THOSELE .The and out a dat ve d

BEST 305D New 30V 5A AC DC Adjustable Switching LED Power Supply With USB Ports Mobile Phone Repair Tools

**Product Description** 

#### PRODUCT DISPLAY



## PRODUCT SIZE



#### PRODUCT DETAILS







### PRODUCT PHOTOGRAPH



# Specifications

| model               | PS-305D             | output voltage      | 0-30V      |
|---------------------|---------------------|---------------------|------------|
| Body weight         | 4.75KG              | output current      | 0-5.0A     |
| Dimensions          | 125MM*223MM*145MM   | Storage Humidity    | <80%       |
| Power               | 1-50W               | Voltage accuracy    | 0.1V       |
| Input Voltage       | AC 220/110V 50/60HZ | Current accuracy    | 10MA       |
| Storage Enviromment | -20°C-80°C          | Working Enviromment | -10°C-40°C |

1.LED digital display;

2.High precision adjustable DC power supply;

3. Precise electronic circuit to achieve stable performance;

4.Cell phone battery fast charging, not easy to da