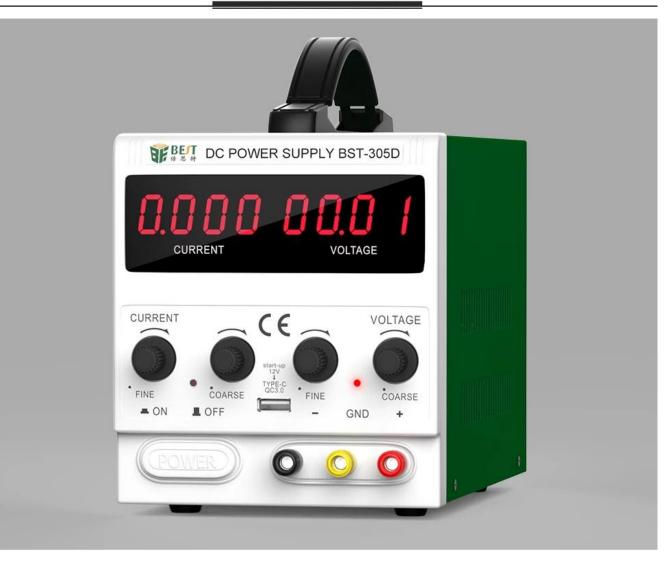

Lead Time :

Q u a n t

11/11/100

S e t s )

THOSELE .The and out a dat ve d

BEST 305D New 30V 5A AC DC Adjustable Switching LED Power Supply With USB Ports Mobile Phone Repair Tools

**Product Description** 

#### PRODUCT DISPLAY



## PRODUCT SIZE



#### PRODUCT DETAILS







### PRODUCT PHOTOGRAPH



# Specifications

| model               | PS-305D             | output voltage      | 0-30V      |
|---------------------|---------------------|---------------------|------------|
| Body weight         | 4.75KG              | output current      | 0-5.0A     |
| Dimensions          | 125MM*223MM*145MM   | Storage Humidity    | <80%       |
| Power               | 1-50W               | Voltage accuracy    | 0.1V       |
| Input Voltage       | AC 220/110V 50/60HZ | Current accuracy    | 10MA       |
| Storage Enviromment | -20°C-80°C          | Working Enviromment | -10°C-40°C |

1.LED digital display;

2.High precision adjustable DC power supply;

3. Precise electronic circuit to achieve stable performance;

4.Cell