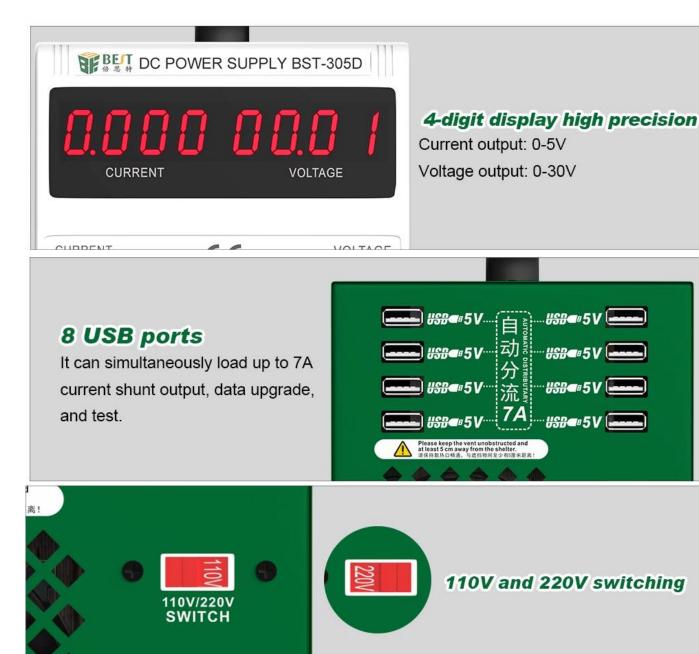

### PRODUCT PHOTOGRAPH

# Specifications

| model               | PS-305D             | output voltage      | 0-30V      |
|---------------------|---------------------|---------------------|------------|
| Body weight         | 4.75KG              | output current      | 0-5.0A     |
| Dimensions          | 125MM*223MM*145MM   | Storage Humidity    | <80%       |
| Power               | 1-50W               | Voltage accuracy    | 0.1V       |
| Input Voltage       | AC 220/110V 50/60HZ | Current accuracy    | 10MA       |
| Storage Enviromment | -20°C-80°C          | Working Enviromment | -10°C-40°C |