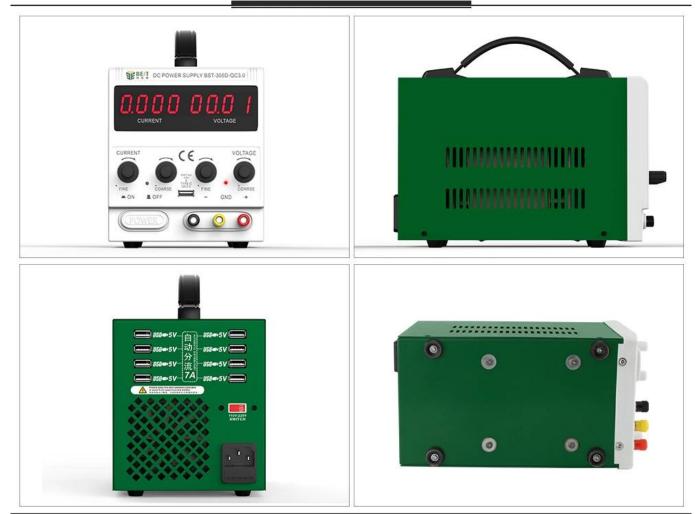

Lead Time :

Q u a n t

11/11/100

S e t s )

THOSELE .The and out a dat ve d

BEST 305D New 30V 5A AC DC Adjustable Switching LED Power Supply With USB Ports Mobile Phone Repair Tools

**Product Description** 

#### PRODUCT DISPLAY



## PRODUCT SIZE



#### PRODUCT DETAILS







### PRODUCT PHOTOGRAPH



# Specifications

| model               | PS-305D             | output voltage      | 0-30V      |
|---------------------|---------------------|---------------------|------------|
| Body weight         | 4.75KG              | output current      | 0-5.0A     |
| Dimensions          | 125MM*223MM*145MM   | Storage Humidity    | <80%       |
| Power               | 1-50W               | Voltage accuracy    | 0.1V       |
| Input Voltage       | AC 220/110V 50/60HZ | Current accuracy    | 10MA       |
| Storage Enviromment | -20°C-80°C          | Working Enviromment | -10°C-40°C |

1.LED digital display;

2.High precision adjustable DC power supply;

3. Precise electronic circuit to achieve stable performance;

4.Cell phone battery fast charging, not easy to damage lithium battery;

6.Short