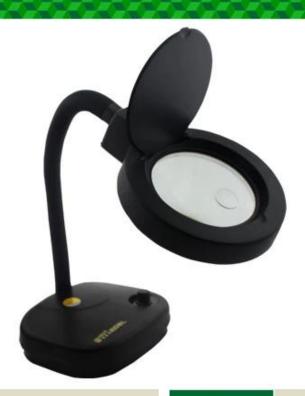

## Specification /

• Color: Black

• Voltage: 110V/220V

- Magnification:5X and 10X
- Diameter of Glass Lens:8.5CM
- 36pcs of LED
- Adjustable Goose Neck
- Adjustable brightness
- Protection Cover for keep the magnifying Lamp free from dust
- Designed for Crafts, Hobbyist, Jewelers, Electricians, Beauticians, Precision work etc.
- Light-weight and Portable, be used as normal lamp also.

## Description

| Catelogy:    | Desk lamp magnifying glass | Model:        | BST-208L                |
|--------------|----------------------------|---------------|-------------------------|
| Lens:        | Glasses                    | Lens size:    | 85mm/20mm               |
| Diopter:     | 3D,8D                      | Voltage:      | 110V/220V 50-60HZ       |
| Power:       | 2.7W                       | Light sourc:  | LED (36 LED lamp beads) |
| illuminance  | 1450Lux                    | Life:         | 5000hours               |
| Body materia | Metal tube                 | Base material | ABS                     |
| Body lenght: | 53cm                       | N.W:          | 965g/unit               |
| Package size | 17*28*15.2cm               | G.W.:         | 1116g/unit              |