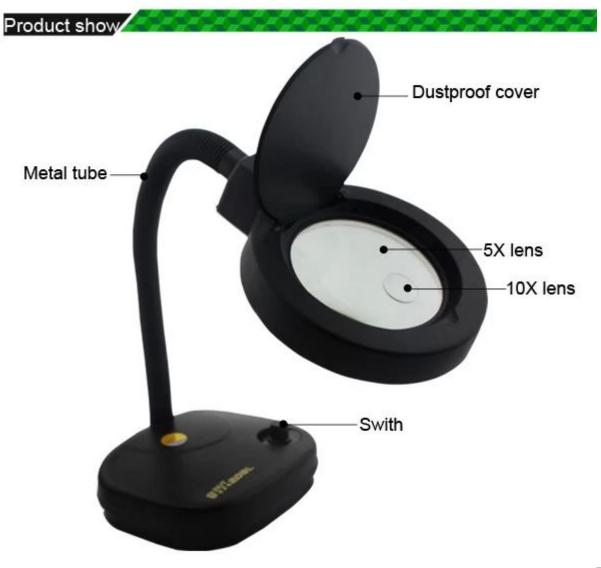

## Features

- 1. 36pcs LED light, flicker sensation
- 2. Three-color spectrum, closer to natural light,
- 3. 5X/10X magnifying glass, amplifying tiny objects
- 4. The flexible arm can be pulled upright shade
- 5. The new electronic ballasts, efficient, energy saving
- 6.Brightness can be adjusted

## Specification /

• Color: Black

• Voltage: 110V/220V

- Magnification:5X and 10X
- Diameter of Glass Lens:8.5CM
- 36pcs of LED
- Adjustable Goose Neck
- Adjustable brightness
- Protection Cover for keep the magnifying Lamp free from dust
- Designed for Crafts, Hobbyist, Jewelers, Electricians, Beauticians, Precision work etc.
- Light-weight and Portable, be used as normal lamp also.