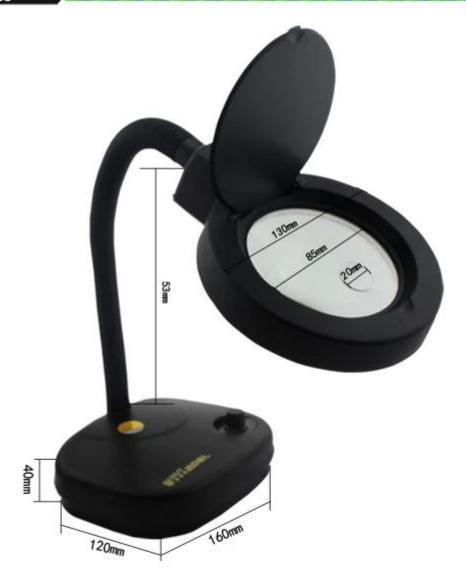

## Specification /

• Color: Black

• Voltage: 110V/220V

- Magnification:5X and 10X
- Diameter of Glass Lens:8.5CM
- 36pcs of LED
- Adjustable Goose Neck
- Adjustable brightness
- Protection Cover for keep the magnifying Lamp free from dust
- Designed for Crafts, Hobbyist, Jewelers, Electricians, Beauticians, Precision work etc.
- Light-weight and Portable, be used as normal lamp also.

## Description

| Catelogy:    | Desk lamp magnifying glass | Model:        | BST-208L                |
|--------------|----------------------------|---------------|-------------------------|
| Lens:        | Glasses                    | Lens size:    | 85mm/20mm               |
| Diopter:     | 3D,8D                      | Voltage:      | 110V/220V 50-60HZ       |
| Power:       | 2.7W                       | Light sourc:  | LED (36 LED lamp beads) |
| illuminance  | 1450Lux                    | Life:         | 5000hours               |
| Body materia | Metal tube                 | Base material | ABS                     |
| Body lenght: | 53cm                       | N.W:          | 965g/unit               |
| Package size | 17*28*15.2cm               | G.W.:         | 1116g/unit              |