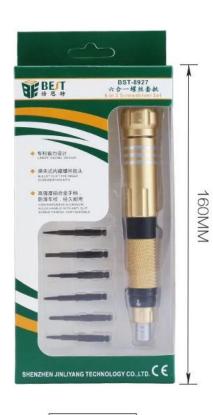

uction:

- $\star$  Extensible batch of rod, new design will be the leading of trend
- $\bigstar$  Factory price with high quality warranty is your reliable choice
- $\star$  Fast delivery date.
- $\star$  6pcs screwdriver bits can be put into the head, easy to take
- $\star$  Inside of extensionable rad make the size adjusted
- ★ Good quality:S2 steel bits and Aluminum alloy hand
- $\star$  OEM is accepted. Samll MOQ
- $\bigstar$  Please contact us to check the shipping cost before you place order

### Packing include:

#### 1pc screwdriver handle

6pcs screwdriver bit: (-2.0, +1.2, +1.5, pentalobe 0.8, pentalobe 0.6, pinhead phillips 2.5)



### **PRODUCT FEATURES**



you can arbitrarily adjust the length of the batch





## PRODUCT PHOTOGRAPH



### **PRODUCT PACKAGING**

WEIGHT:57G



FRONT



BEHIND