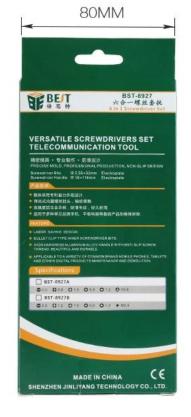

- $\star$  Extensible batch of rod, new design will be the leading of trend
- $\bigstar$  Factory price with high quality warranty is your reliable choice
- $\star$  Fast delivery date.
- $\star$  6pcs screwdriver bits can be put into the head, easy to take
- $\star$  Inside of extensionable rad make the size adjusted
- ★ Good quality:S2 steel bits and Aluminum alloy hand
- $\star$  OEM is accepted. Samll MOQ
- $\bigstar$  Please contact us to check the shipping cost before you place order

### Packing include:

#### 1pc screwdriver handle

6pcs screwdriver bit: (-2.0, +1.2, +1.5, pentalobe 0.8, pentalobe 0.6, pinhead phillips 2.5)



### **PRODUCT FEATURES**



you can arbitrarily adjust the length of the batch





## PRODUCT PHOTOGRAPH



### **PRODUCT PACKAGING**

WEIGHT:57G



FRONT



BEHIND