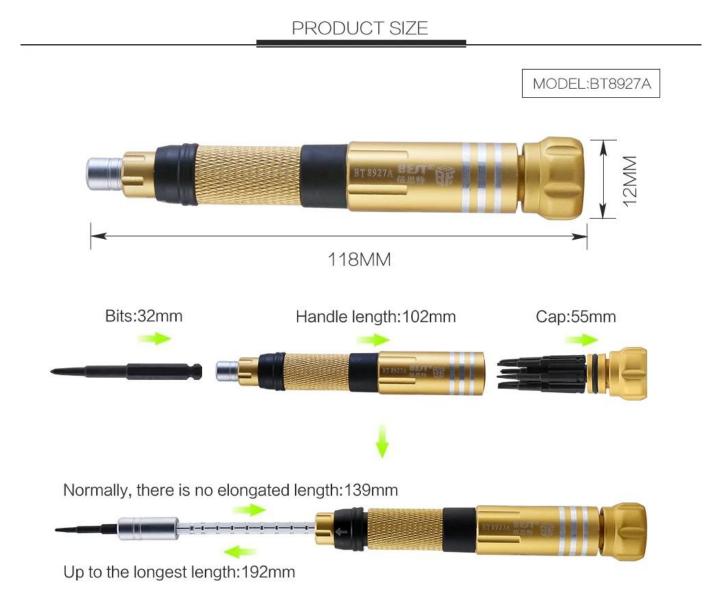

# Products Introduction:

- $\star$  Extensible batch of rod, new design will be the leading of trend
- $\bigstar$  Factory price with high quality warranty is your reliable choice
- $\star$  Fast delivery date.
- $\star$  6pcs screwdriver bits can be put into the head, easy to take
- $\star$  Inside of extensionable rad make the size adjusted
- ★ Good quality:S2 steel bits and Aluminum alloy hand
- $\star$  OEM is accepted. Samll MOQ
- $\bigstar$  Please contact us to check the shipping cost before you place order

### Packing include:

#### 1pc screwdriver handle

6pcs screwdriver bit: (-2.0, +1.2, +1.5, pentalobe 0.8, pentalobe 0.6, pinhead phillips 2.5)



### **PRODUCT FEATURES**



you can arbitrarily adjust the length of the batch





## PRODUCT PHOTOGRAPH



### **PRODUCT PACKAGING**

WEIGHT:57G



FRONT



BEHIND