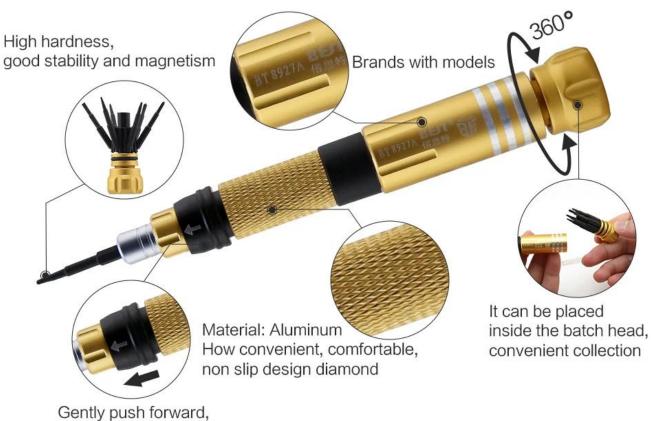

# Products Introduction:

- $\star$  Extensible batch of rod, new design will be the leading of trend
- $\bigstar$  Factory price with high quality warranty is your reliable choice
- $\star$  Fast delivery date.
- $\star$  6pcs screwdriver bits can be put into the head, easy to take
- $\star$  Inside of extensionable rad make the size adjusted
- ★ Good quality:S2 steel bits and Aluminum alloy hand
- $\star$  OEM is accepted. Samll MOQ
- $\bigstar$  Please contact us to check the shipping cost before you place order

### **PRODUCT FEATURES**

you can arbitrarily adjust the length of the batch