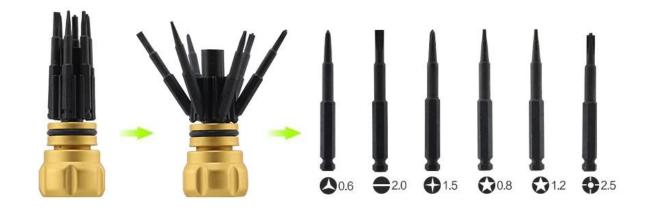

#### 1pc screwdriver handle

6pcs screwdriver bit: (-2.0, +1.2, +1.5, pentalobe 0.8, pentalobe 0.6, pinhead phillips 2.5)