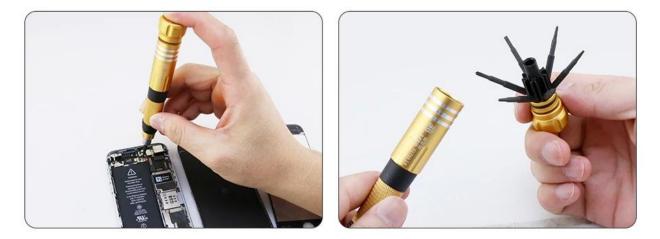

# Products Introduction:

- $\star$  Extensible batch of rod, new design will be the leading of trend
- $\bigstar$  Factory price with high quality warranty is your reliable choice
- $\star$  Fast delivery date.
- $\star$  6pcs screwdriver bits can be put into the head, easy to take
- $\star$  Inside of extensionable rad make the size adjusted
- ★ Good quality:S2 steel bits and Aluminum alloy hand
- $\star$  OEM is accepted. Samll MOQ
- $\bigstar$  Please contact us to check the shipping cost before you place order

### Packing include:

#### 1pc screwdriver handle

6pcs screwdriver bit: (-2.0, +1.2, +1.5, pentalobe 0.8, pentalobe 0.6, pinhead phillips 2.5)



### **PRODUCT FEATURES**



you can arbitrarily adjust the length of the batch





## PRODUCT PHOTOGRAPH



### **PRODUCT PACKAGING**

WEIGHT:57G



FRONT



BEHIND