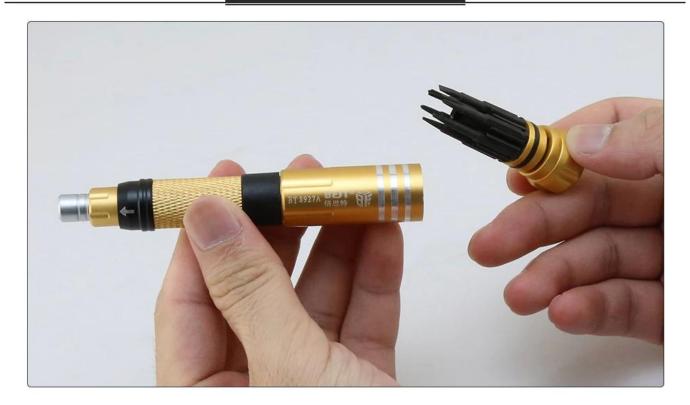

#### 1pc screwdriver handle

6pcs screwdriver bit: (-2.0, +1.2, +1.5, pentalobe 0.8, pentalobe 0.6, pinhead phillips 2.5)

### **PRODUCT FEATURES**

you can arbitrarily adjust the length of the batch