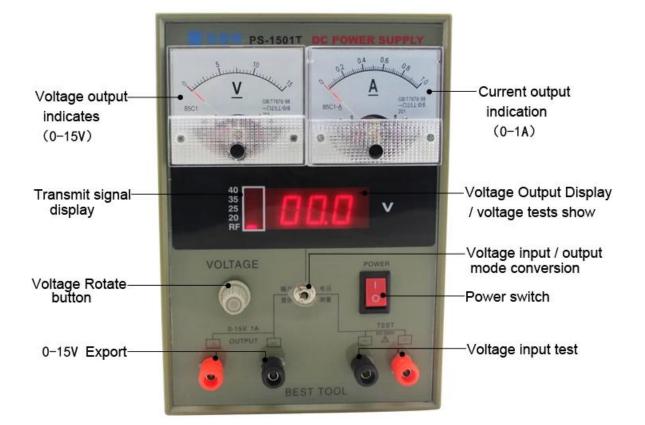

### Features

- 1. Voltage and current continuously are adjustable from zero to rated value.
- 2. This machine has perfect protection circuit ,auto recovery funcion.
- 3. Can test voltage, check GSM mobile phone singal .
- 4. Two different current model can be chose.
- 5. Voltage and current are displayed at the same time.
- 6. upholds high precision and great stability.

#### Features introduced

- 1.Voltage :0-15V Current 0-1A;
- Total power foot, high stability and reliable quality;
- 3.With short circuit protection,

automatic recovery function;

- 4. With voltage test function,
- GSM mobile phone signal can be detected;