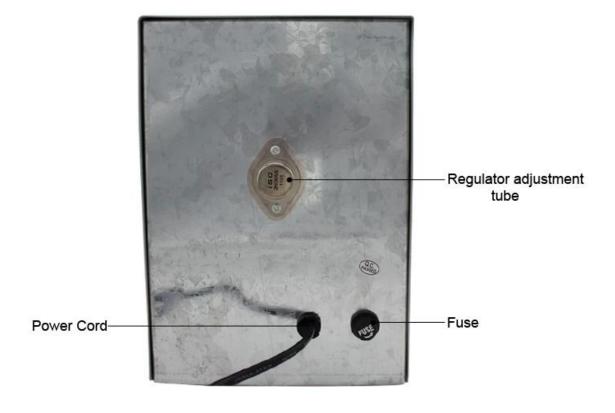

------------|
| Body weight:           | 1.3kg           |
| The box size:          | 17.4* 9 * 15 cm |
| Packing size:          | 76*28.5*46cm    |
| Packing:               | 20 sets         |
| A carton weight:       | 28kg            |
| Fitting:               | A manual        |

# **Product show:**

Features





Product Name: DC power supply Product Type: BST-1501T Body weigh: 1.9kg Dimensions: 205\*140\*200mm Widely used in factory production lines, schools, maintenance, commissioning, laboratories and other places

#### Features introduced

- 1.Voltage :0-15V Current 0-1A;
- Total power foot, high stability and reliable quality;
- 3.With short circuit protection,

automatic recovery function;

- 4. With voltage test function,
- GSM mobile phone signal can be detected;

Size