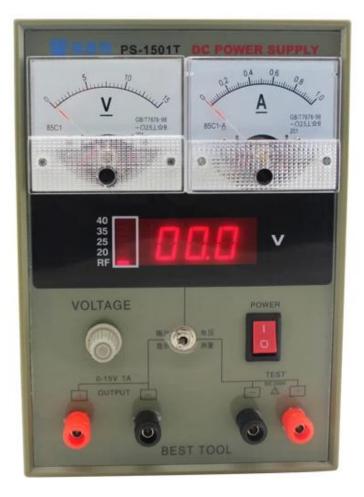

### Features

- 1. Voltage and current continuously are adjustable from zero to rated value.
- 2. This machine has perfect protection circuit ,auto recovery funcion.
- 3. Can test voltage, check GSM mobile phone singal .
- 4. Two different current model can be chose.
- 5. Voltage and current are displayed at the same time.
- 6. upholds high precision and great stability.

#### Features introduced

- 1.Voltage :0-15V Current 0-1A;
- Total power foot, high stability and reliable quality;
- 3.With short circuit protection,

automatic recovery function;

- 4. With voltage test function,
- GSM mobile phone signal can be detected;