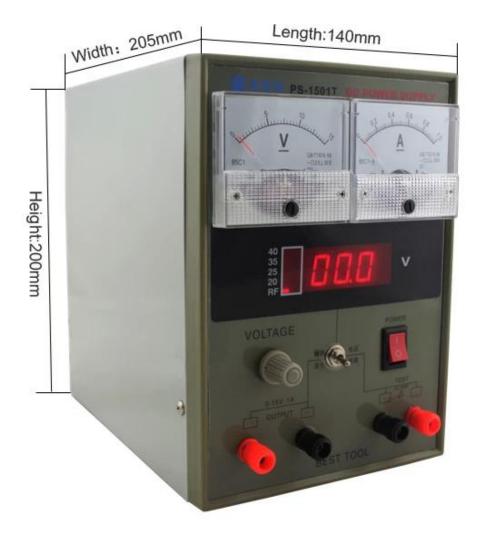

# **Product show:**

Features

Product Name: DC power supply Product Type: BST-1501T Body weigh: 1.9kg Dimensions: 205\*140\*200mm Widely used in factory production lines, schools, maintenance, commissioning, laboratories and other places

Size