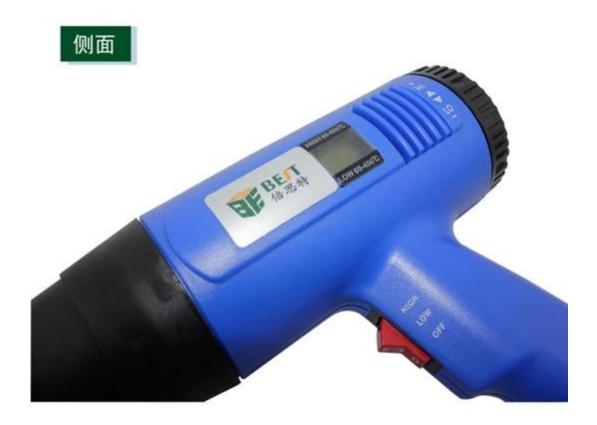

#### ×

- 1. The temperature can be adjusted , digital display
- 2. Double insulation construction.
- 3. Ergonomic design for optimum handing.
- 4. Lightweight and easy to use one handed.
- 5. Stand upright for hands free using.
- 6. Over-heating protection action.

### Specification 🔏

Voltage:110V/220V/50Hz/60Hz

Power:2000W

Display mode:LCD display(jump once every 1°C)

Double-stage heat degree

The first gear:350°C
The second gear:600°C
Weight of machine:680g

Wind gun outlet diameter: 2.5CM