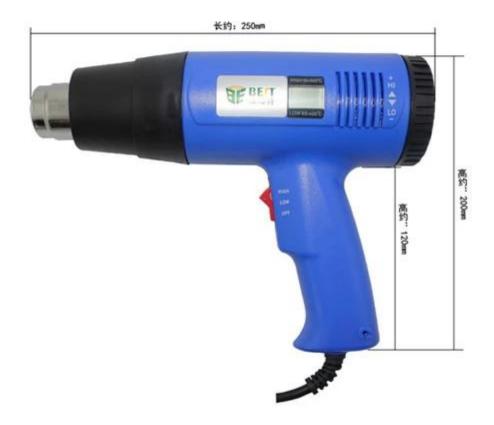

### Specification 🔏

Voltage:110V/220V/50Hz/60Hz

Power:2000W

Display mode:LCD display(jump once every 1°C)

Double-stage heat degree

The first gear:350°C
The second gear:600°C
Weight of machine:680g

Wind gun outlet diameter: 2.5CM