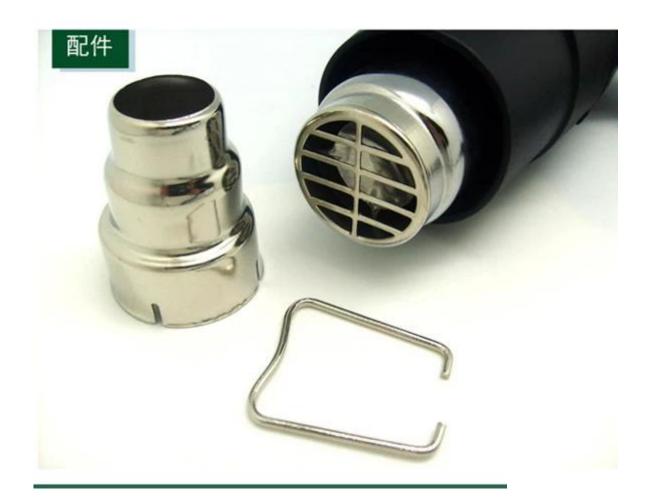

cation**

- 1, the hot air gun can soften the welding material.;
- 2, remove the self-adhesive stickers, old wallpaper and decorative;
- 3, lifting rust or nuts and metal screws too tight;
- 4, dissolved the frozen pipes, frozen locks or padlocks, etc.
- 5, processing grease or replacement of the old mill, first softening;
- 6 for refrigerator defrost;
- 7, can shrink the PVC film as the protective layer of the packaging;
- 8, can be used in addition to waxing or wax sledge;
- 9, shrinkable polyethylene used connecting metal objects;

### Specification 🔏

Voltage:110V/220V/50Hz/60Hz

Power:2000W

Display mode:LCD display(jump once every 1°C)

Double-stage heat degree

The first gear:350°C
The second gear:600°C
Weight of machine:680g

Wind gun outlet diameter: 2.5CM



## 风枪





### 风枪





### 包装



# **ABOUT US**



Shenzhen Jinliyang Technology Co., Ltd is a professional large-scale manufacturer of Power bank and repairing tools for communication products.

With 20 years abundant experience in manufacturing and wholesale industry, we have set up subsidiary companies one by one in some cities in China and built up a complete sales network. Depending on quality products and the tenet of honesty and credit, we have established good long term cooperation with customers all over the world. Our brands "BEST" and" SUYOU" have been know abroad, and CE and Rohs certificates of our products are approval.

"Sincerity oriented and credibility is the first" is our service tenet.



































Production workshop