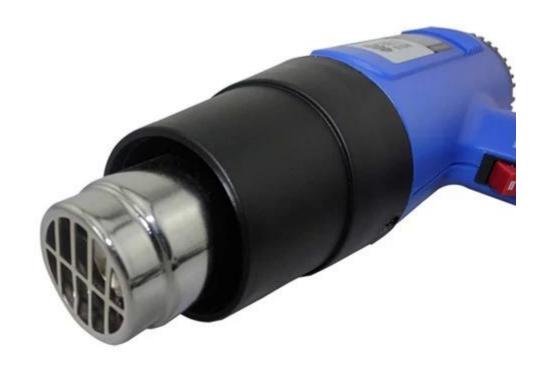

### Specification 🔏

Voltage:110V/220V/50Hz/60Hz

Power:2000W

Display mode:LCD display(jump once every 1°C)

Double-stage heat degree

The first gear:350°C
The second gear:600°C
Weight of machine:680g

Wind gun outlet diameter: 2.5CM