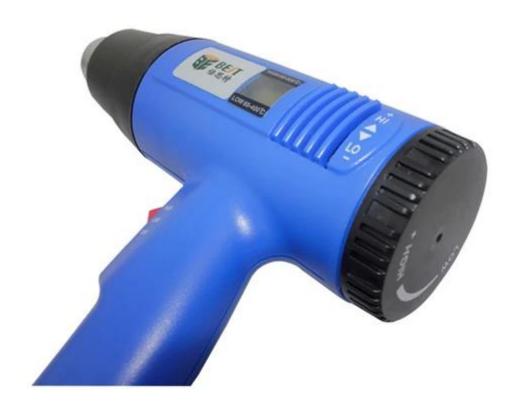

#### ×

- 1. The temperature can be adjusted , digital display
- 2. Double insulation construction.
- 3. Ergonomic design for optimum handing.
- 4. Lightweight and easy to use one handed.
- 5. Stand upright for hands free using.
- 6. Over-heating protection action.

### Specification 🔏

Voltage:110V/220V/50Hz/60Hz

Power:2000W

Display mode:LCD display(jump once every 1°C)

Double-stage heat degree

The first gear:350°C
The second gear:600°C
Weight of machine:680g

Wind gun outlet diameter: 2.5CM