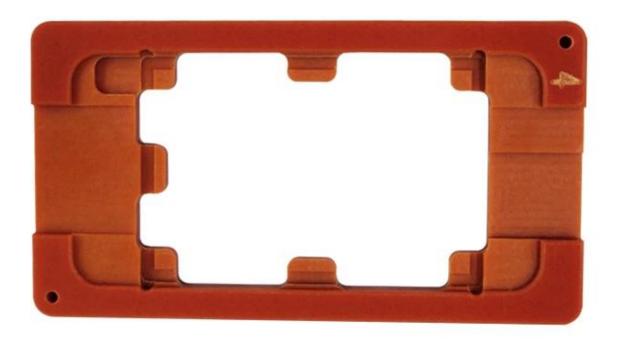

| Name:       | Locate the mold                                                         | Brand:   | BEST              |
|-------------|-------------------------------------------------------------------------|----------|-------------------|
| Model :     | iphone4 iphone5 9100                                                    | 9190 926 | 60 9220 9500 7100 |
| 8190 NOTE-3 |                                                                         |          |                   |
| Tips1:      | Advanced numerical control equipment system of precise mould            |          |                   |
|             | process design will be smaller than the assembly (0.02 mm -             |          |                   |
|             | 0.05 mm) is a normal phenomenon                                         |          |                   |
| Tips2:      | Just start to use will be a little tight, this time only need to gently |          |                   |
|             | with art design knife shave off along the edge                          |          |                   |