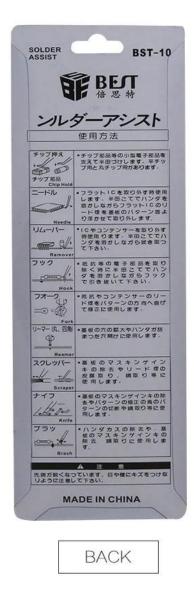

## Features

- High quality soldering aid tools of SA-10 6pcsBrush:
- □ For cleaning connections before soldering
- □ Scraper: For removing flux residue and surplus solder
- □ Knife: For cutting PCB tracks
- $\hfill\square$  Hook: For component and lead extraction
- $\hfill\square$  Fork: Fits wire up to 22swg. For wrapping and unwrapping etc
- $\hfill\square$  Spike: For clearing and mark