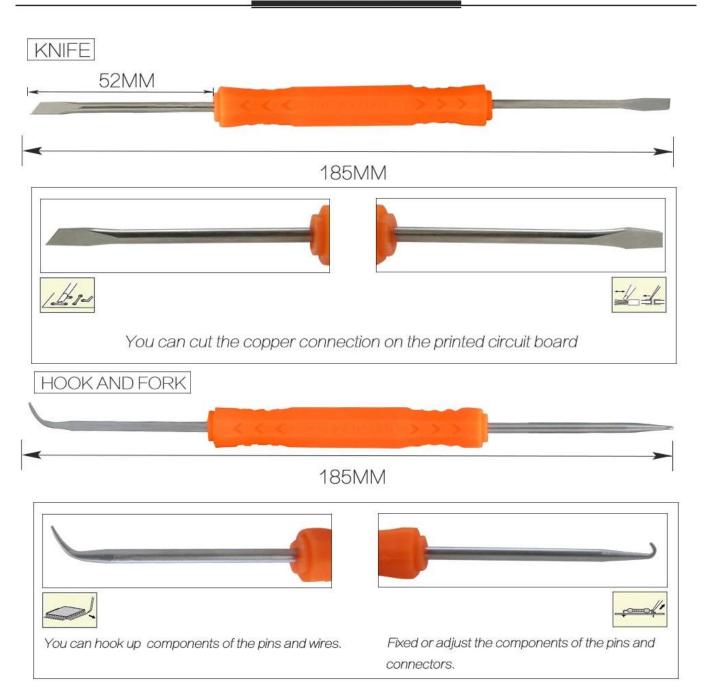

## PRODUCT SIZE

| FORK                                                                                                                                    |
|-----------------------------------------------------------------------------------------------------------------------------------------|
|                                                                                                                                         |
| <                                                                                                                                       |
| 185MM                                                                                                                                   |
|                                                                                                                                         |
| Fixed or adijust the components of the pins and connectors                                                                              |
| CHIP HOLD                                                                                                                               |
| 185MM                                                                                                                                   |
|                                                                                                                                         |
| Small electronic components compaction, positioning after soldering circular element, correspinding to pressure head at ordinary times. |

| AWI                                                                |
|--------------------------------------------------------------------|
|                                                                    |
| 185MM                                                              |
|                                                                    |
| Clean or expanded pad holes                                        |
| BRUSH                                                              |
| 185MM                                                              |
|                                                                    |
| Before soldering, you can Clean dust and residus on the components |