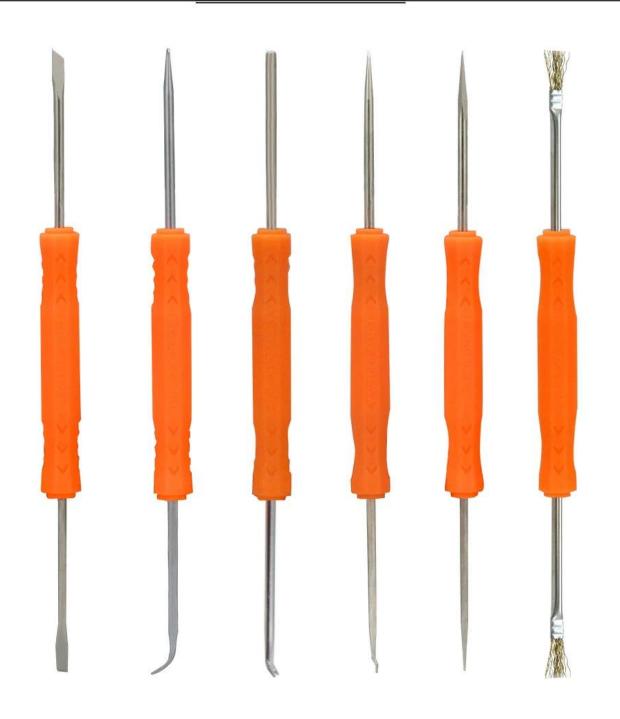

## Features

- High quality soldering aid tools of SA-10 6pcsBrush:
- □ For cleaning connections before soldering
- □ Scraper: For removing flux residue and surplus solder
- □ Knife: For cutting PCB tracks
- $\hfill\square$  Hook: For component and lead extraction
- $\hfill\square$  Fork: Fits wire up to 22swg. For wrapping and unwrapping etc
- $\hfill\square$  Spike: For clearing and mark

## PRODUCT DISPLAY