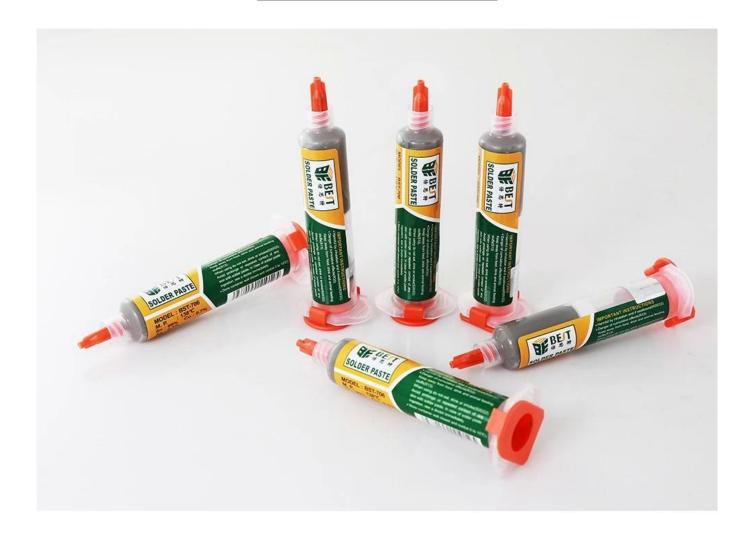

Perfect for mobile phones, PC cards and other sophisticated electronic chip-level flux welding.

Specifications Product:BST-706 Melting point:138°C

Volume:10cc Weight:38g

Ingredients:Sn99%,Cu0.7%,Ag0.3%

## PRODUCT USAGE

| Brand: BEST        | Model Number:706       |  |
|--------------------|------------------------|--|
| Melting point:138℃ | Ingredients: Sn42/bi58 |  |
| Volume:10cc        | Weight: 38g            |  |

## PRODUCT PHOTOGRAPH