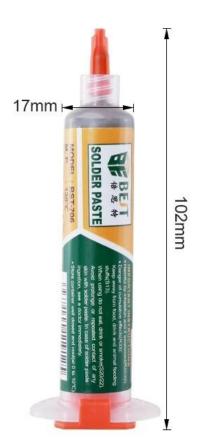

Perfect for mobile phones, PC cards and other sophisticated electronic chip-level flux welding.

Specifications Product:BST-706 Melting point:138°C

Volume:10cc Weight:38g

Ingredients:Sn99%,Cu0.7%,Ag0.3%

## PRODUCT USAGE

| Brand: BEST        | Model Number:706       |  |
|--------------------|------------------------|--|
| Melting point:138℃ | Ingredients: Sn42/bi58 |  |
| Volume:10cc        | Weight: 38g            |  |