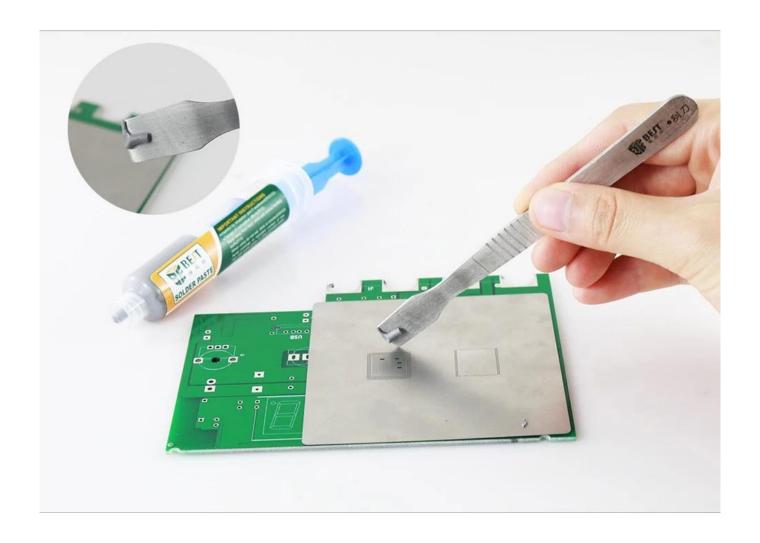

100% Brand new and high quality!!

Rosin flux is used to facilitate soldering.

It cleans and prevents metal oxidation which allows solder to create strong, long lasting mechanical and electrical bonds.

It also acts as a wetting agent, increasing the flow of solder and the efficiency of the soldering process.

Perfect for mobile phones, PC cards and other sophisticated electronic chip-level flux welding.

Specifications Product:BST-706 Melting point:138°C

Volume:10cc Weight:38g

Ingredients:Sn99%,Cu0.7%,Ag0.3%