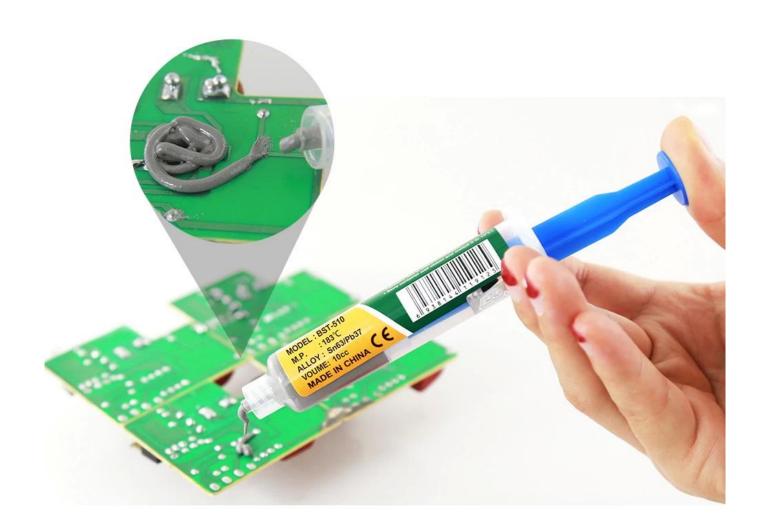

Solder Paste Tin Cream Welding Solder BGA Flux For Soldering Welding Tool Welder Repair Rework Product Description

100% Brand new and high quality!!

Rosin flux is used to facilitate soldering.

It cleans and prevents metal oxidation which allows solder to create strong, long lasting mechanical and electrical bonds.

It also acts as a wetting agent, increasing the flow of solder and the efficiency of the soldering process.

Perfect for mobile phones, PC cards and other sophisticated electronic chip-level flux welding.

Having a large insulation resistance does not corrode the PCB, and the requirements for no-cleaning can be achieved.

High impedance, full and bright solder, low residue