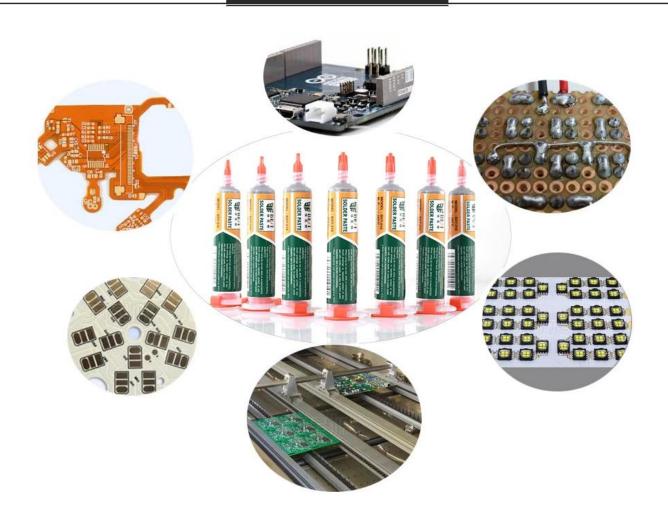

Solder Paste Tin Cream Welding Solder BGA Flux For Soldering Welding Tool Welder Repair Rework Product Description

100% Brand new and high quality!!

Rosin flux is used to facilitate soldering.

It cleans and prevents metal oxidation which allows solder to create strong, long lasting mechanical and electrical bonds.

It also acts as a wetting agent, increasing the flow of solder and the efficiency of the soldering process.

Perfect for mobile phones, PC cards and other sophisticated electronic chip-level flux welding.

## PRODUCT PHOTOGRAPH