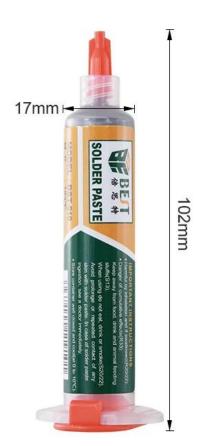

Specifications Product:BST-510 Melting point:183°C

Volume:10cc Weight:38g

Ingredients:Sn63%

## PRODUCT USAGE

| Brand: BEST        | Model Number:510        |
|--------------------|-------------------------|
| Melting point:183℃ | Ingredients: Sn63% Pb37 |
| Volume:10cc        | Weight: 38g             |