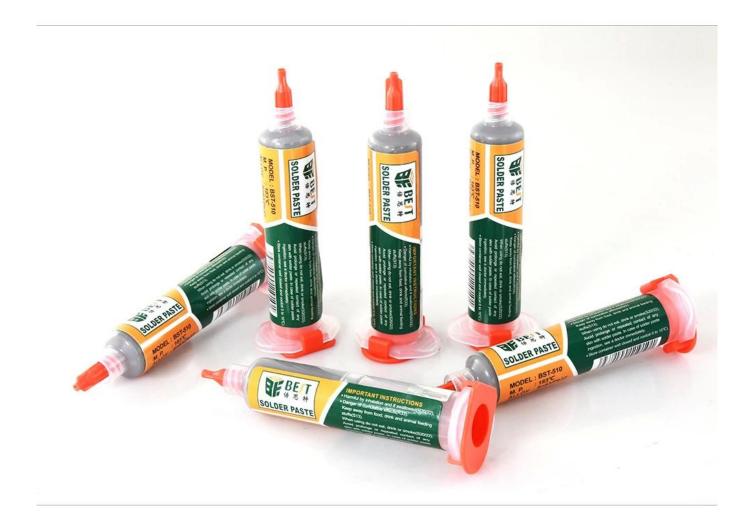

Solder Paste Tin Cream Welding Solder BGA Flux For Soldering Welding Tool Welder Repair Rework Product Description

100% Brand new and high quality!!

Rosin flux is used to facilitate soldering.

It cleans and prevents metal oxidation which allows solder to create strong, long lasting mechanical and electrical bonds.

Specifications Product:BST-510 Melting point:183°C

Volume:10cc Weight:38g

Ingredients:Sn63%

## PRODUCT USAGE

| Brand: BEST        | Model Number:510        |
|--------------------|-------------------------|
| Melting point:183℃ | Ingredients: Sn63% Pb37 |
| Volume:10cc        | Weight: 38g             |