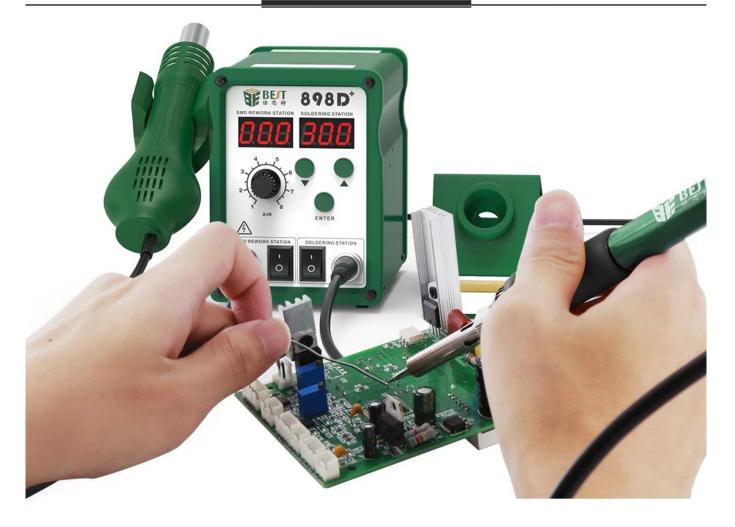

# 2 in 1 digital display lead-free helical wind hot air soldering station

### PRODUCT DETAILS