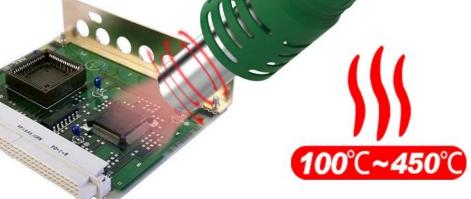

4. The system starts working quickly only by holding the handle . Put the handle on the frame, the system will turn into the energy saving standby state. Convenient for real-time operation.

5.Intelligent cooling system. When temperature is down to 100°C, it turn into energy saving state which can prolong the service life of the heating element and protect the hot air gun.