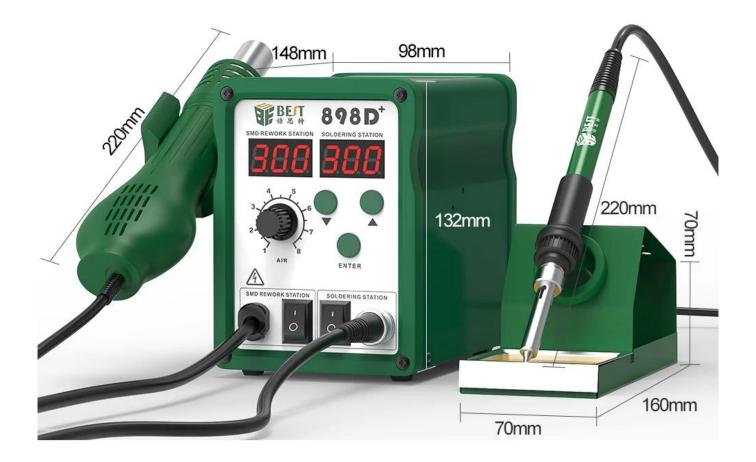

### PRODUCT SIZE

## PRODUCT FEATURES

| Brand:                                                                           | BET<br>S S S H                                                                                                                           |                   | Name:             |          | 2 in 1 digital heat gun rework station |  |  |
|----------------------------------------------------------------------------------|------------------------------------------------------------------------------------------------------------------------------------------|-------------------|-------------------|----------|----------------------------------------|--|--|
| Model:                                                                           | BST-898D+                                                                                                                                |                   | Rated voltage:    |          | AC 110/220V 50/60HZ                    |  |  |
| Rated power: 720W                                                                |                                                                                                                                          |                   | Airflow:          |          | 120L/min (Max)                         |  |  |
| Air gun temperature range:                                                       |                                                                                                                                          | 100 ° C - 450 ° C |                   |          |                                        |  |  |
| Soldering iron temperature range:                                                |                                                                                                                                          |                   | 200 ° C - 480 ° C |          |                                        |  |  |
| Weight(including packaging):                                                     |                                                                                                                                          | 2.75KG            | 0.                | Packing: | L265*W170*H145mm                       |  |  |
|                                                                                  |                                                                                                                                          |                   | Size:             | Machine: | L98*W140*H132mm                        |  |  |
| Accessories:                                                                     | es: 898D+, wind gun nozzle 5, 8, 10mm, soldering iron frame, power cord, air gun                                                         |                   |                   |          |                                        |  |  |
|                                                                                  | handle, soldering iron handle, wrench, starter                                                                                           |                   |                   |          |                                        |  |  |
| Features:                                                                        | 1. 1. LED air gun temperature display and soldering iron temperature display,                                                            |                   |                   |          |                                        |  |  |
|                                                                                  | temperature is accurate and stable, clearly visible<br>2.Imported ceramic heating core, the handle is made of high temperature resistant |                   |                   |          |                                        |  |  |
|                                                                                  |                                                                                                                                          |                   |                   |          |                                        |  |  |
|                                                                                  | silicone wire.                                                                                                                           |                   |                   |          |                                        |  |  |
| 3. When the air gun is placed on the bracket, it will automatically enter the co |                                                                                                                                          |                   |                   |          |                                        |  |  |
|                                                                                  | and cooling standby. When the air gun is picked up, it will heat up quickly.                                                             |                   |                   |          |                                        |  |  |
|                                                                                  | 4. High power, fast heating, anti-static, temperature adjustable                                                                         |                   |                   |          |                                        |  |  |