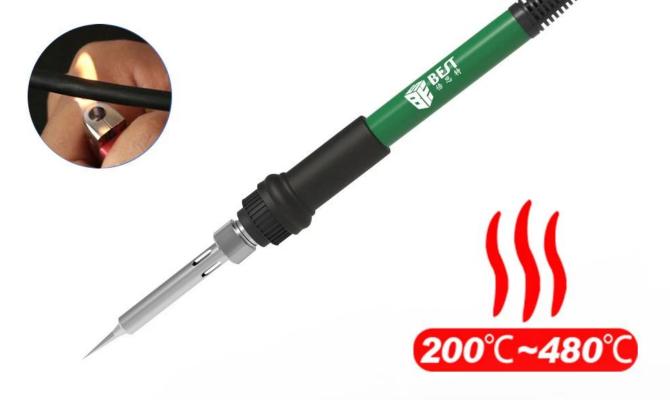

6. Adopt small crust design, it's durable and handsome, occupy little place. Brushless blower with long working life and low noise.

7. The solder iron heat rapidly, and can be back to temperature quickly, which is good for lead-free soldering.

Imported ceramic heating core, the handle is made of high temperature resistant silicone wire.

Rapid temperature rise durable Intelligent, put back on the bracket to automatically cool down

PRODUCT PACKAGING