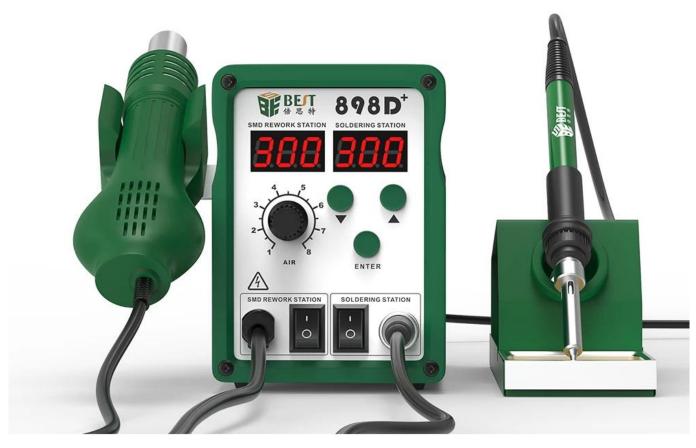

| and cooling standby. When the air gun is picked up, it will heat up quickly.                                                             |                   |                   |          |                                        |  |  |
|                                                                                  | 4. High power, fast heating, anti-static, temperature adjustable                                                                         |                   |                   |          |                                        |  |  |



Imported ceramic heating core, the handle is made of high temperature resistant silicone wire.



Rapid temperature rise durable Intelligent, put back on the bracket to automatically cool down







PRODUCT PACKAGING