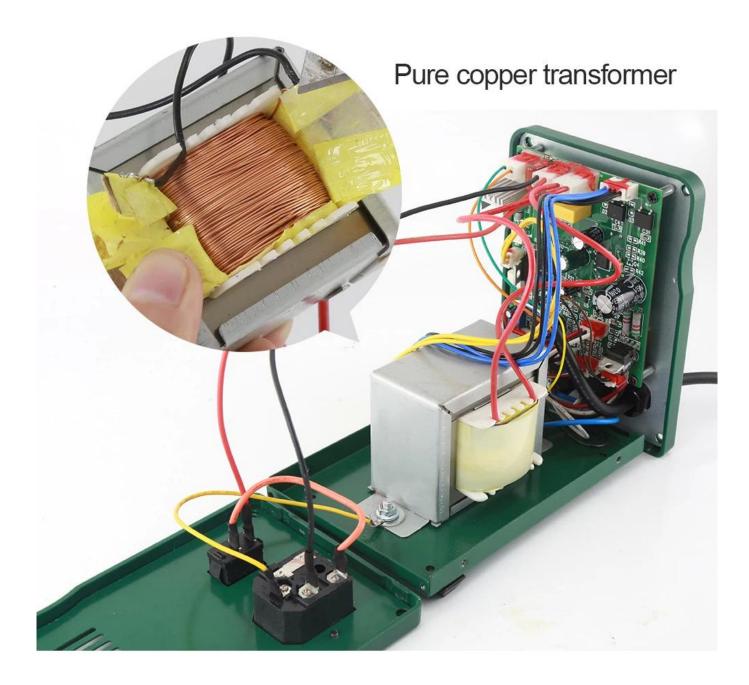

| and cooling standby. When the air gun is picked up, it will heat up quickly.                                                             |                   |                   |          |                                        |  |  |
|                                                                                  | 4. High power, fast heating, anti-static, temperature adjustable                                                                         |                   |                   |          |                                        |  |  |



Imported ceramic heating core, the handle is made of high temperature resistant silicone wire.



Rapid temperature rise durable Intelligent, put back on the bracket to automatically cool down







PRODUCT PACKAGING