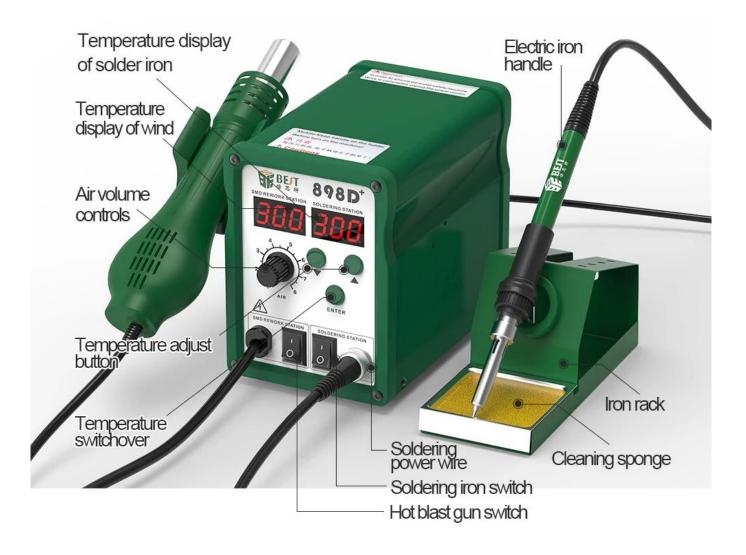

### PRODUCT DETAILS

## PRODUCT FEATURES

| Brand:                                                                           | BET<br>S S S H                                                                                                                           |                   | Name:             |          | 2 in 1 digital heat gun rework station |  |  |
|----------------------------------------------------------------------------------|------------------------------------------------------------------------------------------------------------------------------------------|-------------------|-------------------|----------|----------------------------------------|--|--|
| Model:                                                                           | BST-898D+                                                                                                                                |                   | Rated voltage:    |          | AC 110/220V 50/60HZ                    |  |  |
| Rated power: 720W                                                                |                                                                                                                                          |                   | Airflow:          |          | 120L/min (Max)                         |  |  |
| Air gun temperature range:                                                       |                                                                                                                                          | 100 ° C - 450 ° C |                   |          |                                        |  |  |
| Soldering iron temperature range:                                                |                                                                                                                                          |                   | 200 ° C - 480 ° C |          |                                        |  |  |
| Weight(including packaging):                                                     |                                                                                                                                          | 2.75KG            | 0.                | Packing: | L265*W170*H145mm                       |  |  |
|                                                                                  |                                                                                                                                          |                   | Size:             | Machine: | L98*W140*H132mm                        |  |  |
| Accessories:                                                                     | es: 898D+, wind gun nozzle 5, 8, 10mm, soldering iron frame, power cord, air gun                                                         |                   |                   |          |                                        |  |  |
|                                                                                  | handle, soldering iron handle, wrench, starter                                                                                           |                   |                   |          |                                        |  |  |
| Features:                                                                        | 1. 1. LED air gun temperature display and soldering iron temperature display,                                                            |                   |                   |          |                                        |  |  |
|                                                                                  | temperature is accurate and stable, clearly visible<br>2.Imported ceramic heating core, the handle is made of high temperature resistant |                   |                   |          |                                        |  |  |
|                                                                                  |                                                                                                                                          |                   |                   |          |                                        |  |  |
|                                                                                  | silicone wire.                                                                                                                           |                   |                   |          |                                        |  |  |
| 3. When the air gun is placed on the bracket, it will automatically enter the co |                                                                                                                                          |                   |                   |          |                                        |  |  |
|                                                                                  | and cooling standby. When the air gun is picked up, it will heat up quickly.                                                             |                   |                   |          |                                        |  |  |
|                                                                                  | 4. High power, fast heating, anti-static, temperature adjustable                                                                         |                   |                   |          |                                        |  |  |