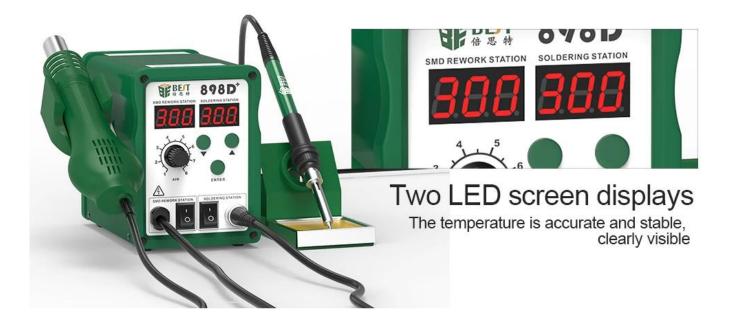

1. The rework station adopts sensor close loop, microcomputer control the temperature, LED display.

2. high-power, rapid heating, accurate and stable temperature.

3. The airflow is adjustable, the wind is heavy but soft .