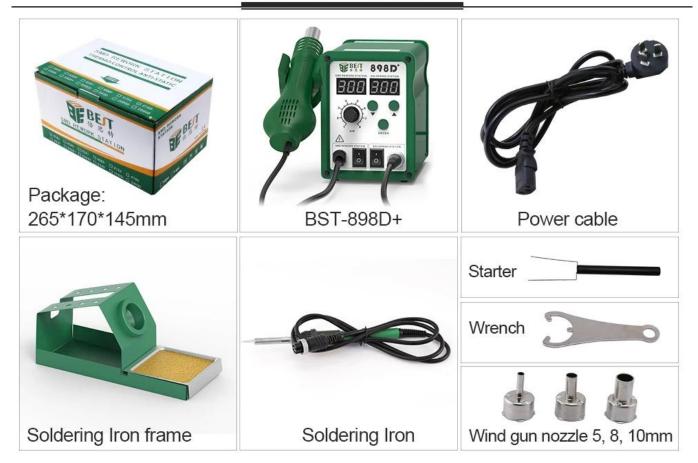

Imported ceramic heating core, the handle is made of high temperature resistant silicone wire.

Rapid temperature rise durable Intelligent, put back on the bracket to automatically cool down

PRODUCT PACKAGING