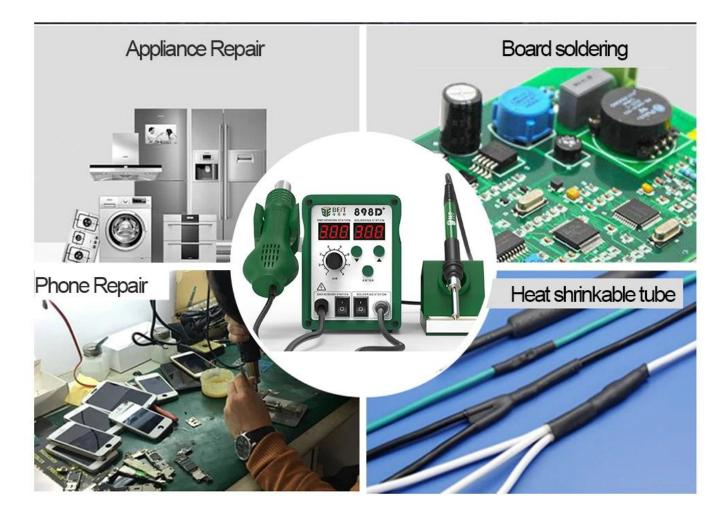

#### Application:

The rework station are commonly used for PCB,IC SMT,SMD rework. Soldering for electronic

| Specification |  |
|---------------|--|
|---------------|--|

| Hot air gun parts              |                                  |  |  |  |  |
|--------------------------------|----------------------------------|--|--|--|--|
| Operating Voltage              | AC 220V±10% 50Hz                 |  |  |  |  |
| Output Power                   | 720W±10                          |  |  |  |  |
| Temperature Range              | 100°C <u></u> 450°C              |  |  |  |  |
| Gas type                       | Imported brushless air/soft wind |  |  |  |  |
| Gas flow                       | 120L/min(Max)                    |  |  |  |  |
| Temperature stability          | ±2°C []Static state]             |  |  |  |  |
| Setting mode                   | Buttons to adjust                |  |  |  |  |
| Display                        | LED Digital                      |  |  |  |  |
| Temperature lock mode          | Touchtone                        |  |  |  |  |
| Noise                          | Less than 45dB                   |  |  |  |  |
| Nozzle specifications          | 5mm,8mm,10mm                     |  |  |  |  |
| Heating wire[]                 | High-power heating wire          |  |  |  |  |
|                                |                                  |  |  |  |  |
| Solder Equipment               |                                  |  |  |  |  |
| Operating Voltage              | AC 26V±10% 50Hz                  |  |  |  |  |
| Output Power                   | 40W±10%                          |  |  |  |  |
| Temperature Range              | 200°C∏480°C                      |  |  |  |  |
| Temperature stability          | ±2°C Static state[]              |  |  |  |  |
| Setting mode                   | Buttons to adjust                |  |  |  |  |
| Display                        | LED Digital                      |  |  |  |  |
| Temperature lock mode          | Touchtone                        |  |  |  |  |
| Tip-to-ground impedance[] []2Ω |                                  |  |  |  |  |