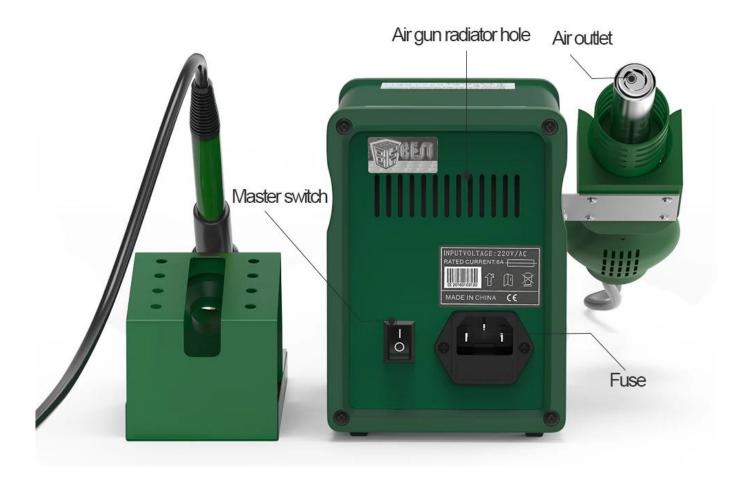

6V±10% 50Hz                  |  |  |  |  |
| Output Power                   | 40W±10%                          |  |  |  |  |
| Temperature Range              | 200°C∏480°C                      |  |  |  |  |
| Temperature stability          | ±2°C Static state[]              |  |  |  |  |
| Setting mode                   | Buttons to adjust                |  |  |  |  |
| Display                        | LED Digital                      |  |  |  |  |
| Temperature lock mode          | Touchtone                        |  |  |  |  |
| Tip-to-ground impedance[] []2Ω |                                  |  |  |  |  |

[]2mV BST900-M-T-I Four core ceramic heater

PRODUCT DISPLAY

# 2 in 1 digital display lead-free helical wind hot air soldering station



### PRODUCT SIZE



### PRODUCT DETAILS





## PRODUCT FEATURES



| Brand:                                                                           | BET<br>S S S H                                                                                                                           |                   | Name:             |          | 2 in 1 digital heat gun rework station |  |  |
|----------------------------------------------------------------------------------|------------------------------------------------------------------------------------------------------------------------------------------|-------------------|-------------------|----------|----------------------------------------|--|--|
| Model:                                                                           | BST-898D+