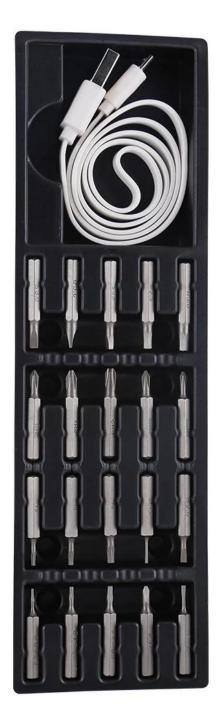

#### **BST-9911A Professional Power Screwdriver**

#### **Product Description**

- 1. Alluminum handle, non-slip design make repairing work easier.
- 2. High speed, save labor, save time.
- 3. USB charge port, easy to charge
- 4. 6 months guarantee, no worry about after-sales service.

# Cell phone, computer, glasses, camera, watch, earphone, radio, meet most daily maintenance













## Electric screwdriver



#### PRODUCT DETAILS









## LED lighting during work



| •        | PH000 | PH00 | PH0 | PH1 | PH2 |
|----------|-------|------|-----|-----|-----|
|          | T5    | T6   | T8  |     |     |
|          | 1.5   | 2.0  | 3.0 |     |     |
|          | 2.5   | 3.0  |     |     |     |
| <b>*</b> | 0.8   | 1.5  | 1.2 |     |     |
| 0        | 3.0   |      |     |     |     |
| •        | 2.5   |      |     |     |     |
|          | 3.0   |      |     |     |     |
|          | SQ0   |      |     |     |     |

| Model: 9911A                  | Weight: 260G              | Battery capacity: 320mA   |
|-------------------------------|---------------------------|---------------------------|
| Battery type: lithium battery | Charging time: 0.5-1 hour | Product size: 243*75*42MM |
| Main material: AL             | Bi