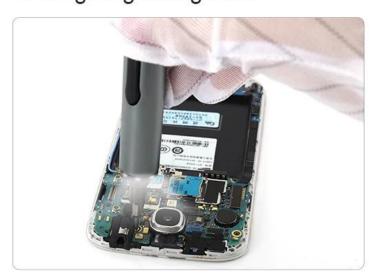

# Cell phone, computer, glasses, camera, watch, earphone, radio, meet most daily maintenance