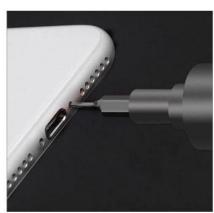

# Cell phone, computer, glasses, camera, watch, earphone, radio, meet most daily maintenance

## Electric screwdriver