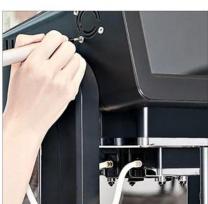

## LED lighting during work

| •        | PH000 | PH00 | PH0 | PH1 | PH2 |
|----------|-------|------|-----|-----|-----|
|          | T5    | T6   | T8  |     |     |
|          | 1.5   | 2.0  | 3.0 |     |     |
|          | 2.5   | 3.0  |     |     |     |
| <b>*</b> | 0.8   | 1.5  | 1.2 |     |     |
| 0        | 3.0   |      |     |     |     |
| •        | 2.5   |      |     |     |     |
|          | 3.0   |      |     |     |     |
|          | SQ0   |      |     |     |     |