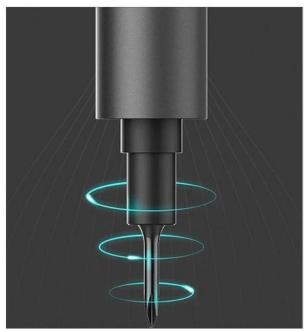

## LED lighting during work

| •        | PH000 | PH00 | PH0 | PH1 | PH2 |
|----------|-------|------|-----|-----|-----|
|          | T5    | T6   | T8  |     |     |
|          | 1.5   | 2.0  | 3.0 |     |     |
|          | 2.5   | 3.0  |     |     |     |
| <b>*</b> | 0.8   | 1.5  | 1.2 |     |     |
| 0        | 3.0   |      |     |     |     |
| •        | 2.5   |      |     |     |     |
|          | 3.0   |      |     |     |     |
|          | SQ0   |      |     |     |     |