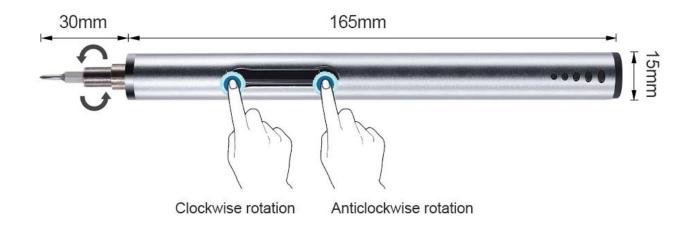

#### **Product Description**

- 1. Alluminum handle, non-slip design make repairing work easier.
- 2. High speed, save labor, save time.
- 3. USB charge port, easy to charge
- 4. 6 months guarantee, no worry about after-sales service.

#### PRODUCT DETAILS

| Model: 9911A                  | Weight: 260G              | Battery capacity: 320mA   |
|-------------------------------|---------------------------|---------------------------|
| Battery type: lithium battery | Charging time: 0.5-1 hour | Product size: 243*75*42MM |
| Main material: AL             | Bit Material:S2           |                           |