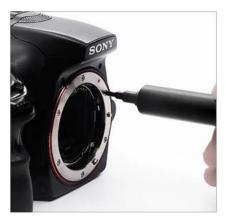

# Cell phone, computer, glasses, camera, watch, earphone, radio, meet most daily maintenance

## Electric screwdriver