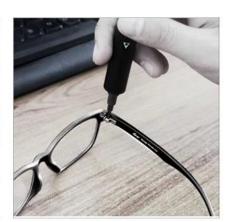

# Cell phone, computer, glasses, camera, watch, earphone, radio, meet most daily maintenance

## Electric screwdriver