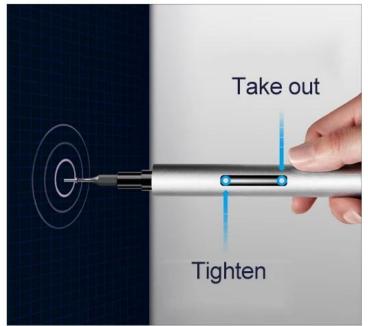

#### **BST-9911A Professional Power Screwdriver**

#### **Product Description**

- 1. Alluminum handle, non-slip design make repairing work easier.
- 2. High speed, save labor, save time.
- 3. USB charge port, easy to charge
- 4. 6 months guarantee, no worry about after-sales service.

# Cell phone, computer, glasses, camera, watch, earphone, radio, meet most daily maintenance













## Electric screwdriver



#### PRODUCT DETAILS









## LED lighting during work



| •        | PH000 | PH00 | PH0 | PH1 | PH2 |
|----------|-------|------|-----|-----|-----|
|          | T5    | T6   | T8  |     |     |
|          | 1.5   | 2.0  | 3.0 |     |     |
|          | 2.5   | 3.0  |     |     |     |
| <b>*</b> | 0.8   | 1.5  | 1.2 |     |     |
| 0        | 3.0   |      |     |     |     |
| •        | 2.5   |      |     |     |     |
|          | 3.0   |      |     |     |     |
|          | SQ0   |      |     |     |     |

| Model: 9911A                  | Weight: 260G              | Battery capacity: 320mA   |
|-------------------------------|---------------------------|---------------------------|
| Battery type: lithium battery | Charging time: 0.5-1 hour | Product size: 243*75*42MM |
| Main material: AL