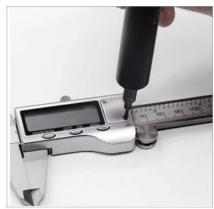

# Cell phone, computer, glasses, camera, watch, earphone, radio, meet most daily maintenance

## Electric screwdriver