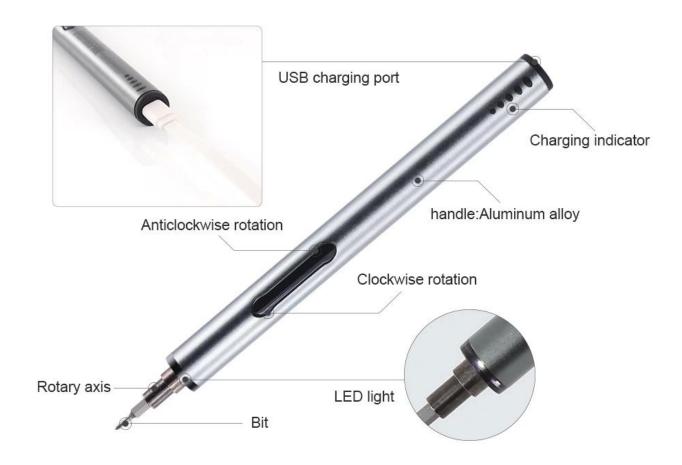

#### **Product Description**

- 1. Alluminum handle, non-slip design make repairing work easier.
- 2. High speed, save labor, save time.
- 3. USB charge port, easy to charge
- 4. 6 months guarantee, no worry about after-sales service.

#### PRODUCT DETAILS

| Model: 9911A                  | Weight: 260G              | Battery capacity: 320mA   |
|-------------------------------|---------------------------|---------------------------|
| Battery type: lithium battery | Charging time: 0.5-1 hour | Product size: 243*75*42MM |
| Main material: AL             | Bit Material:S2           |                           |