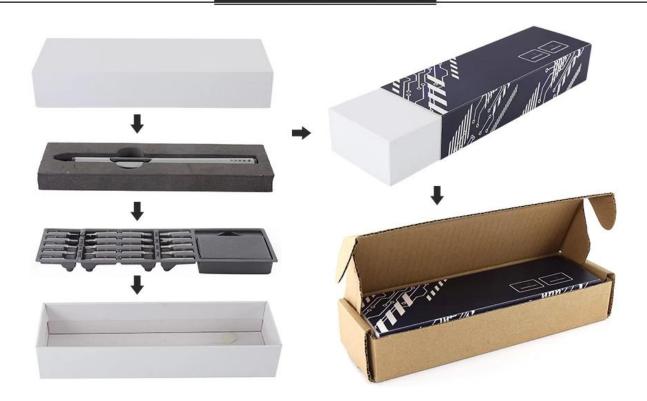

|----------|-------|------|-----|-----|-----|
|          | T5    | T6   | T8  |     |     |
|          | 1.5   | 2.0  | 3.0 |     |     |
|          | 2.5   | 3.0  |     |     |     |
| <b>*</b> | 0.8   | 1.5  | 1.2 |     |     |
| 0        | 3.0   |      |     |     |     |
| •        | 2.5   |      |     |     |     |
|          | 3.0   |      |     |     |     |
|          | SQ0   |      |     |     |     |

| Model: 9911A                  | Weight: 260G              | Battery capacity: 320mA   |
|-------------------------------|---------------------------|---------------------------|
| Battery type: lithium battery | Charging time: 0.5-1 hour | Product size: 243*75*42MM |
| Main material: AL             | Bit Material:S2           |                           |

### PRODUCT PACKAGING