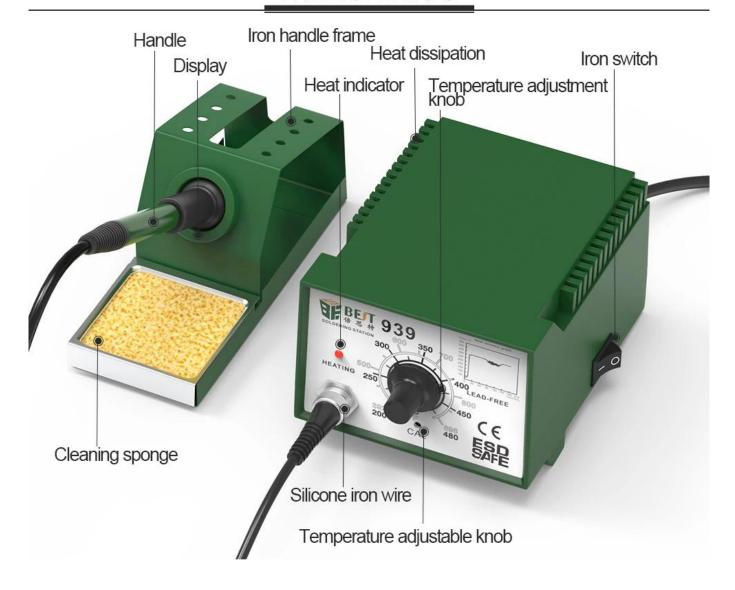

## PRODUCT FEATURES

Front Side

Bottom Back

| Brand:          | BET HE SH                                                                 | Name:                      | Anti-static electric iron thermostat |  |
|-----------------|---------------------------------------------------------------------------|----------------------------|--------------------------------------|--|
| Model:          | BST-939                                                                   | Temperature control range: | 200 ° C - 480 ° C                    |  |
| Output voltage: | 24V                                                                       | Input voltage:             | AC 110V/220V                         |  |
| Rated power:    | 90W                                                                       | Weight:                    | 1.95kg                               |  |
| 3.53            | Imported ceramic heating core, fast heating and long service life         |                            |                                      |  |
|                 | 2: Easy to handle and durable, suitable for prolonged use                 |                            |                                      |  |
| Features:       | 3: Use anti-static design to prevent electrostatic damage to the delicate |                            |                                      |  |
|                 | 4: Low-voltage power supply, which can effectively protect sensitive      |                            |                                      |  |
|                 | components and staff safety SMD components                                |                            |                                      |  |
|                 | 5.High temperature resistant silicone wire                                |                            |                                      |  |

Imported ceramic heating core, the handle is made of high temperature resistant silicone wire.