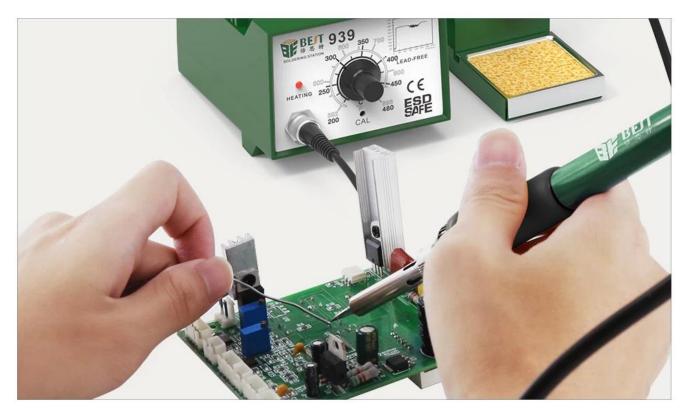

| 1     | Quietly improve technology, fast technology, you can start working with us in one minute. |  |  |
|-------|-------------------------------------------------------------------------------------------|--|--|
| 2     | Equipped with a long working heater.                                                      |  |  |
| 3     | Convenient soldering pen for soldering                                                    |  |  |
| 4     | 70% energy savings (THT) to make your work more efficient                                 |  |  |
| Fives | 24 V low voltage safe operation.                                                          |  |  |
| 6     | Portable welding operations can be performed for a long time.                             |  |  |
| 7     | Continuous operation for 24 hours.                                                        |  |  |

## PRODUCT PHOTOGRAPH