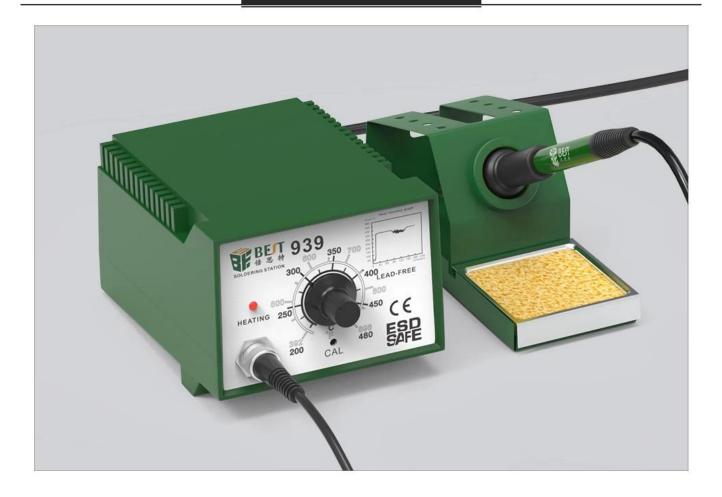

## PRODUCT DISPLAY

## PRODUCT FEATURES

Front Side

Bottom Back

| Brand:          | BET HE SH                                                                 | Name:                      | Anti-static electric iron thermostat |  |
|-----------------|---------------------------------------------------------------------------|----------------------------|--------------------------------------|--|
| Model:          | BST-939                                                                   | Temperature control range: | 200 ° C - 480 ° C                    |  |
| Output voltage: | 24V                                                                       | Input voltage:             | AC 110V/220V                         |  |
| Rated power:    | 90W                                                                       | Weight:                    | 1.95kg                               |  |
| 3.53            | Imported ceramic heating core, fast heating and long service life         |                            |                                      |  |
|                 | 2: Easy to handle and durable, suitable for prolonged use                 |                            |                                      |  |
| Features:       | 3: Use anti-static design to prevent electrostatic damage to the delicate |                            |                                      |  |
|                 | 4: Low-voltage power supply, which can effectively protect sensitive      |                            |                                      |  |
|                 | components and staff safety SMD components                                |                            |                                      |  |
|                 | 5.High temperature resistant silicone wire                                |                            |                                      |  |

Product specifications: Voltage: 220V / 110V Output current: 24VAC

Power: 90W

Temperature control: 200 ° C - 480 ° C

Weight: 1.9 kg

Size: 31 \* 17 \* 11 cm

Packing specification: 12 / box