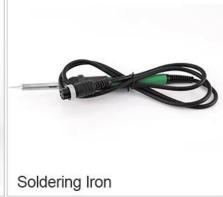

## PRODUCT DISPLAY

## PRODUCT FEATURES

Front Side

Bottom Back

| Brand:          | BET HE SH                                                                 | Name:                      | Anti-static electric iron thermostat |  |
|-----------------|---------------------------------------------------------------------------|----------------------------|--------------------------------------|--|
| Model:          | BST-939                                                                   | Temperature control range: | 200 ° C - 480 ° C                    |  |
| Output voltage: | 24V                                                                       | Input voltage:             | AC 110V/220V                         |  |
| Rated power:    | 90W                                                                       | Weight:                    | 1.95kg                               |  |
| 3.53            | Imported ceramic heating core, fast heating and long service life         |                            |                                      |  |
|                 | 2: Easy to handle and durable, suitable for prolonged use                 |                            |                                      |  |
| Features:       | 3: Use anti-static design to prevent electrostatic damage to the delicate |                            |                                      |  |
|                 | 4: Low-voltage power supply, which can effectively protect sensitive      |                            |                                      |  |
|                 | components and staff safety SMD components                                |                            |                                      |  |
|                 | 5.High temperature resistant silicone wire                                |                            |                                      |  |

Imported ceramic heating core, the handle is made of high temperature resistant silicone wire.