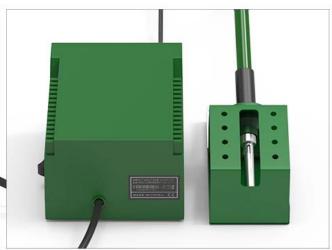

## PRODUCT DISPLAY

Imported ceramic heating core, the handle is made of high temperature resistant silicone wire.