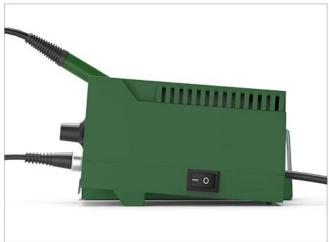

## PRODUCT FEATURES

Front Side

Bottom Back

| Brand:          | BET HE SH                                                                 | Name:                      | Anti-static electric iron thermostat |  |
|-----------------|---------------------------------------------------------------------------|----------------------------|--------------------------------------|--|
| Model:          | BST-939                                                                   | Temperature control range: | 200 ° C - 480 ° C                    |  |
| Output voltage: | 24V                                                                       | Input voltage:             | AC 110V/220V                         |  |
| Rated power:    | 90W                                                                       | Weight:                    | 1.95kg                               |  |
| 3.53            | Imported ceramic heating core, fast heating and long service life         |                            |                                      |  |
|                 | 2: Easy to handle and durable, suitable for prolonged use                 |                            |                                      |  |
| Features:       | 3: Use anti-static design to prevent electrostatic damage to the delicate |                            |                                      |  |
|                 | 4: Low-voltage power supply, which can effectively protect sensitive      |                            |                                      |  |
|                 | components and staff safety SMD components                                |                            |                                      |  |
|                 | 5.High temperature resistant silicone wire                                |                            |                                      |  |