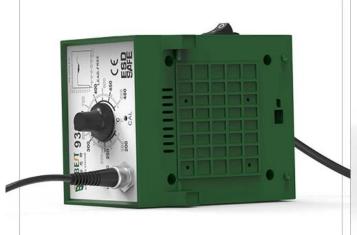

## PRODUCT FEATURES

Front Side

Bottom Back

| Brand:          | BET HE SH                                                                 | Name:                      | Anti-static electric iron thermostat |  |
|-----------------|---------------------------------------------------------------------------|----------------------------|--------------------------------------|--|
| Model:          | BST-939                                                                   | Temperature control range: | 200 ° C - 480 ° C                    |  |
| Output voltage: | 24V                                                                       | Input voltage:             | AC 110V/220V                         |  |
| Rated power:    | 90W                                                                       | Weight:                    | 1.95kg                               |  |
| 3.53            | Imported ceramic heating core, fast heating and long service life         |                            |                                      |  |
|                 | 2: Easy to handle and durable, suitable for prolonged use                 |                            |                                      |  |
| Features:       | 3: Use anti-static design to prevent electrostatic damage to the delicate |                            |                                      |  |
|                 | 4: Low-voltage power supply, which can effectively protect sensitive      |                            |                                      |  |
|                 | components and staff safety SMD components                                |                            |                                      |  |
|                 | 5.High temperature resistant silicone wire                                |                            |                                      |  |