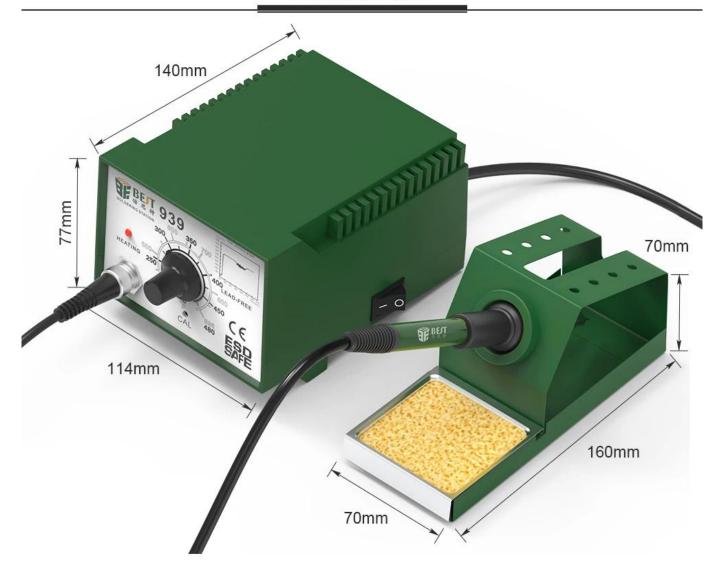

Product specifications: Voltage: 220V / 110V Output current: 24VAC

Power: 90W

Temperature control: 200 ° C - 480 ° C

Weight: 1.9 kg

Size: 31 \* 17 \* 11 cm

Packing specification: 12 / box