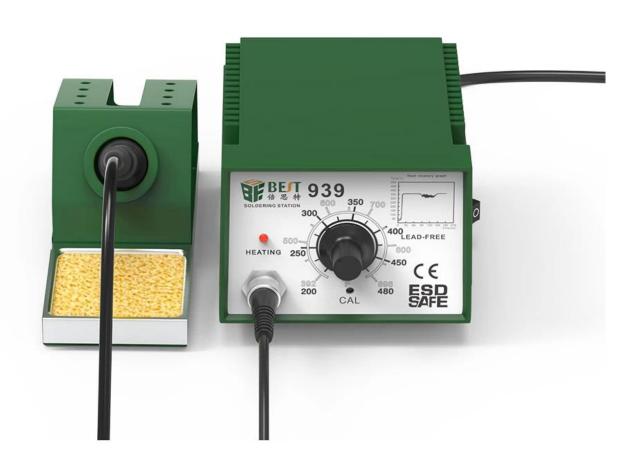

## PRODUCT DISPLAY

## PRODUCT FEATURES

Front Side

Bottom Back

| Brand:          | BET HE SH                                                                 | Name:                      | Anti-static electric iron thermostat |  |
|-----------------|---------------------------------------------------------------------------|----------------------------|--------------------------------------|--|
| Model:          | BST-939                                                                   | Temperature control range: | 200 ° C - 480 ° C                    |  |
| Output voltage: | 24V                                                                       | Input voltage:             | AC 110V/220V                         |  |
| Rated power:    | 90W                                                                       | Weight:                    | 1.95kg                               |  |
| 3.53            | Imported ceramic heating core, fast heating and long service life         |                            |                                      |  |
|                 | 2: Easy to handle and durable, suitable for prolonged use                 |                            |                                      |  |
| Features:       | 3: Use anti-static design to prevent electrostatic damage to the delicate |                            |                                      |  |
|                 | 4: Low-voltage power supply, which can effectively protect sensitive      |                            |                                      |  |
|                 | components and staff safety SMD components                                |                            |                                      |  |
|                 | 5.High temperature resistant silicone wire                                |                            |                                      |  |