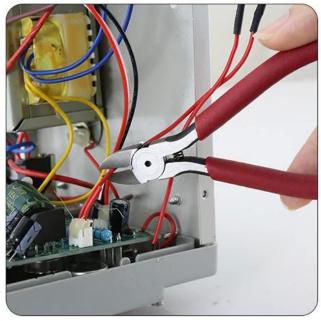

# 🔼 Warning

This model is not insulated tools. Please use it when power off.

## Attention

- To protect user safe, please use protective glasses.
- As the cut material will fly out, make sure no one beside you and no easy damaged things beside you, then begin working.
- This product is not a dedicated pressure equipment.
- Mhen stored, please assure the blade at the closed state and can not be touched by children.
- Do not let the plier tip rub something.
- Please do not directly touch the blade part with hand.
- Do not use in cutting hard materials and steel wire, etc.
- Do not use the pliers above its cutting capability and coarse wire.