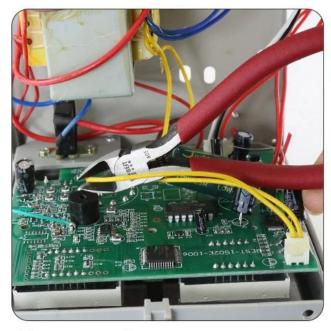

# 🔼 Warning

This model is not insulated tools. Please use it when power off.

## Attention

- To protect user safe, please use protective glasses.
- As the cut material will fly out, make sure no one beside you and no easy damaged things beside you, then begin working.
- This product is not a dedicated pressure equipment.
- Mhen stored, please assure the blade at the closed state and can not be touched by children.
- Do not let the plier tip rub something.
- Please do not directly touch the blade part with hand.
- Do not use in cutting hard materials and steel wire, etc.
- Do not use the pliers above its cutting capability and coarse wire.