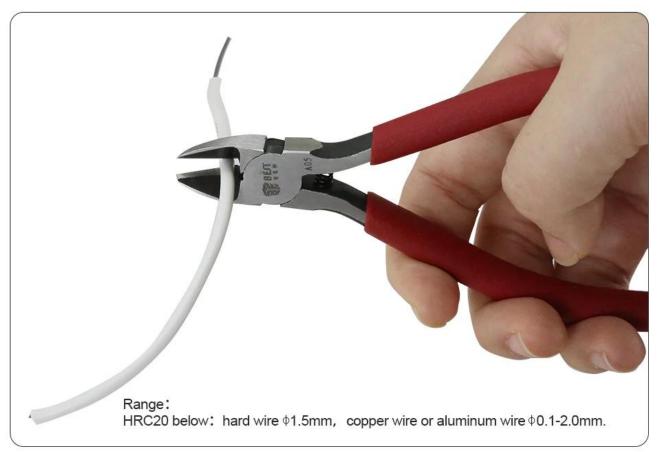

The blade hardness HRC56~62 **Shear capacity:** HRC20 below

Hard wire: diameter 1.5mm

Soft copper wire, aluminum wire diameter 0.1~2.0mm