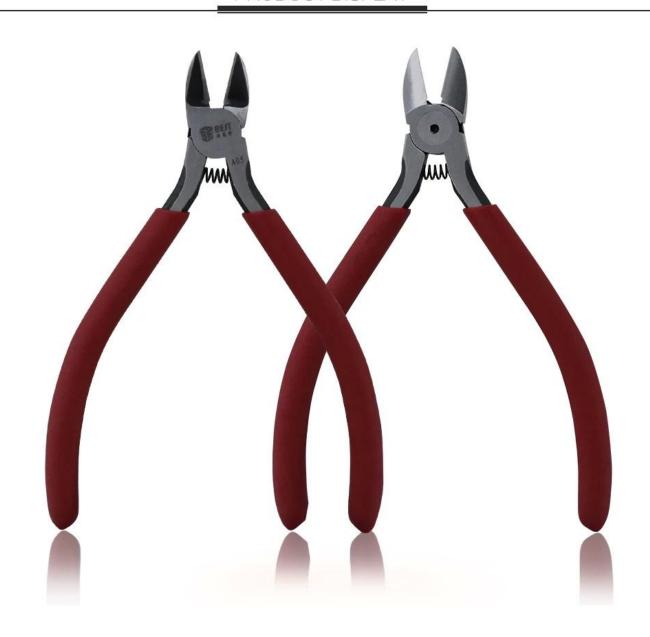

# Specification

Material: High quality alloy steel (60CR-V)

Process: Using repeated forging, the surface is polished after grinding and processing

by precicion machine

**Hardness:** The over all hardness is HRC 38~42

The blade hardness HRC56~62 **Shear capacity:** HRC20 below

Hard wire: diameter 1.5mm

Soft copper wire, aluminum wire diameter 0.1~2.0mm

# PRODUCT DISPLAY





## PRODUCT DETAILS





Front

Back side





#### **User manual**



# 🔼 Warning

This model is not insulated tools. Please use it when power off.



## Attention

- To protect user safe, please use protective glasses.
- As the cut material will fly out, make sure no one beside you and no easy damaged things beside you, then begin working.
- This product is not a dedicated pressure equipment.
- Mhen stored, please assure the blade at the closed state and can not be touched by children.
- Do not let the plier tip rub something.
- Please do not directly touch the blade part with hand.
- Do not use in cutting hard materials and steel wire, etc.
- Do not use the pliers above its cutting capability and coarse wire.





#### WEIGHT:87G



FRONT



BACK