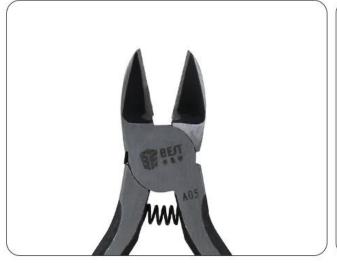

# Specification

Material: High quality alloy steel (60CR-V)

Process: Using repeated forging, the surface is polished after grinding and processing

by precicion machine

**Hardness:** The over all hardness is HRC 38~42

The blade hardness HRC56~62 **Shear capacity:** HRC20 below

Hard wire: diameter 1.5mm

Soft copper wire, aluminum wire diameter 0.1~2.0mm

# PRODUCT DISPLAY





## PRODUCT DETAILS





Front

Back side





#### **User manual**



# 🔼 Warning

This model is not insulated tools. Please use it when power off.



## Attention

- To protect user safe, please use protective glasses.
- As the cut material will fly out, make sure no one beside you and no easy damaged things beside you, then begin working.
- This product is not a dedicated pressure equipment.
- Mhen stored, please assure the blade at the closed state and can not be touched by children.
- Do not let the plier tip rub something.
- Please do not directly touch the blade part with hand.
- Do not use in cutting hard materials and steel wire, etc.
- Do not use the pliers above its cutting capability and coarse wire.





#### WEIGHT:87G



FRONT



BACK