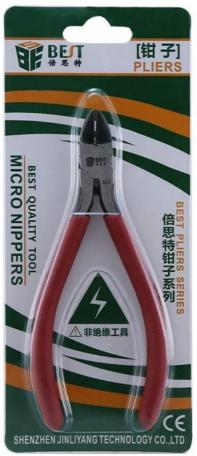

aluminum wire diameter 0.1~2.0mm

# PRODUCT DISPLAY





## PRODUCT DETAILS





Front

Back side





#### **User manual**



# 🔼 Warning

This model is not insulated tools. Please use it when power off.



## Attention

- To protect user safe, please use protective glasses.
- As the cut material will fly out, make sure no one beside you and no easy damaged things beside you, then begin working.
- This product is not a dedicated pressure equipment.
- Mhen stored, please assure the blade at the closed state and can not be touched by children.
- Do not let the plier tip rub something.
- Please do not directly touch the blade part with hand.
- Do not use in cutting hard materials and steel wire, etc.
- Do not use the pliers above its cutting capability and coarse wire.





#### WEIGHT:87G



FRONT



BACK