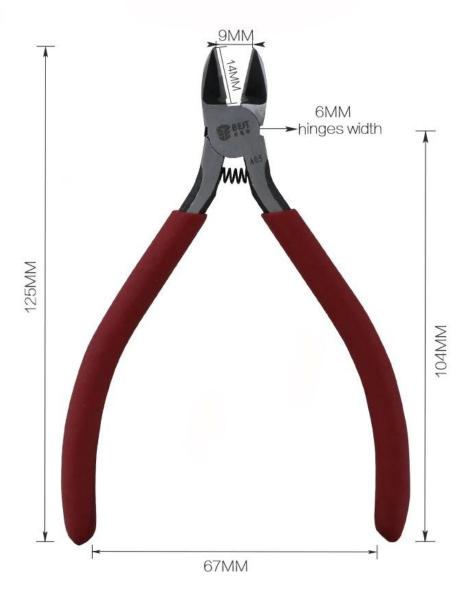

# Specification

Material: High quality alloy steel (60CR-V)

Process: Using repeated forging, the surface is polished after grinding and processing

by precicion machine

**Hardness:** The over all hardness is HRC 38~42

The blade hardness HRC56~62 **Shear capacity:** HRC20 below

Hard wire: diameter 1.5mm

Soft copper wire, aluminum wire diameter 0.1~2.0mm