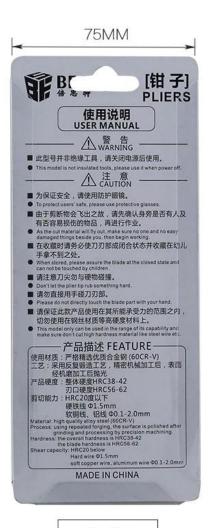

#### **User manual**

# 🔼 Warning

This model is not insulated tools. Please use it when power off.

## Attention

- To protect user safe, please use protective glasses.
- As the cut material will fly out, make sure no one beside you and no easy damaged things beside you, then begin working.
- This product is not a dedicated pressure equipment.
- Mhen stored, please assure the blade at the closed state and can not be touched by children.
- Do not let the plier tip rub something.
- Please do not directly touch the blade part with hand.
- Do not use in cutting hard materials and steel wire, etc.
- Do not use the pliers above its cutting capability and coarse wire.

# Specification

Material: High quality alloy steel (60CR-V)

Process: Using repeated forging, the surface is polished after grinding and processing

by precicion machine

**Hardness:** The over all hardness is HRC 38~42

The blade hardness HRC56~62 **Shear capacity:** HRC20 below

Hard wire: diameter 1.5mm

Soft copper wire, aluminum wire diameter 0.1~2.0mm