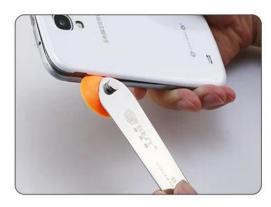

## Product Description:

PP material injection molding, used of impact resistant material Parts Classification, Professional Tools, Multiple Functions One set solves many maintenance problems at once Specifications

Material of Screwdriver:Cr-V steel Material of Pry plate:High Quality Plastic Handle of Burin:Aluminum Alloy

Weight: 400g

Size: 224\*129\*50mm

# Packge:

BST-8927A Tips interchangeable screwdriver

BST-R529 21 lattices storage box

BST-611 IC Gripper

BST-004 Roller Opening Tool

BST-126 Plastic Spudger

Plastic crowbar

**Tweezers** 

Opening pick

Triangle Pick

**Dust-free Cloth** 

**Suction Cup** 

Mini Pliers

Anti-static Brush



## PRODUCT SIZE































### PRODUCT FEATURES



#### PRODUCT PHOTOGRAPH



## PRODUCT PACKAGING