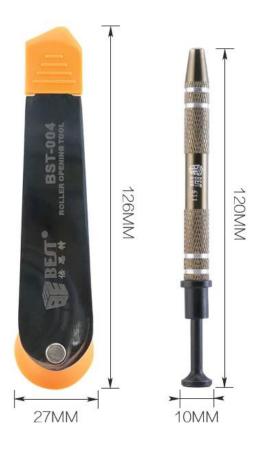

## Product Description:

PP material injection molding, used of impact resistant material Parts Classification, Professional Tools, Multiple Functions One set solves many maintenance problems at once Specifications

Material of Screwdriver:Cr-V steel Material of Pry plate:High Quality Plastic Handle of Burin:Aluminum Alloy

Weight: 400g

Size: 224\*129\*50mm

# Packge:

BST-8927A Tips interchangeable screwdriver

BST-R529 21 lattices storage box

BST-611 IC Gripper

BST-004 Roller Opening Tool

BST-126 Plastic Spudger

Plastic crowbar

**Tweezers** 

Opening pick

Triangle Pick

**Dust-free Cloth** 

**Suction Cup** 

Mini Pliers

Anti-static Brush



## PRODUCT SIZE































### PRODUCT FEATURES



#### PRODUCT PHOTOGRAPH



## PRODUCT PACKAGING