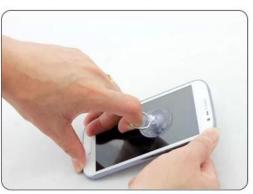

## Product Description:

PP material injection molding, used of impact resistant material Parts Classification, Professional Tools, Multiple Functions One set solves many maintenance problems at once Specifications

Material of Screwdriver:Cr-V steel Material of Pry plate:High Quality Plastic Handle of Burin:Aluminum Alloy

Weight: 400g

Size: 224\*129\*50mm

# Packge:

BST-8927A Tips interchangeable screwdriver

BST-R529 21 lattices storage box

BST-611 IC Gripper

BST-004 Roller Opening Tool

BST-126 Plastic Spudger

Plastic crowbar

**Tweezers** 

Opening pick

Triangle Pick

**Dust-free Cloth** 

**Suction Cup** 

Mini Pliers

Anti-static Brush



## PRODUCT SIZE































### PRODUCT FEATURES



#### PRODUCT PHOTOGRAPH



## PRODUCT PACKAGING