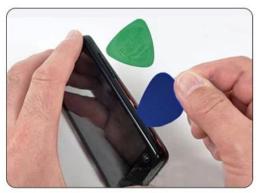

## Product Description:

PP material injection molding, used of impact resistant material Parts Classification, Professional Tools, Multiple Functions One set solves many maintenance problems at once Specifications

Material of Screwdriver:Cr-V steel Material of Pry plate:High Quality Plastic Handle of Burin:Aluminum Alloy

Weight: 400g

Size: 224\*129\*50mm

# Packge:

BST-8927A Tips interchangeable screwdriver

BST-R529 21 lattices storage box

BST-611 IC Gripper

BST-004 Roller Opening Tool

BST-126 Plastic Spudger

Plastic crowbar

**Tweezers** 

Opening pick

Triangle Pick

**Dust-free Cloth** 

**Suction Cup** 

Mini Pliers

Anti-static Brush



## PRODUCT SIZE































### PRODUCT FEATURES



#### PRODUCT PHOTOGRAPH



## PRODUCT PACKAGING