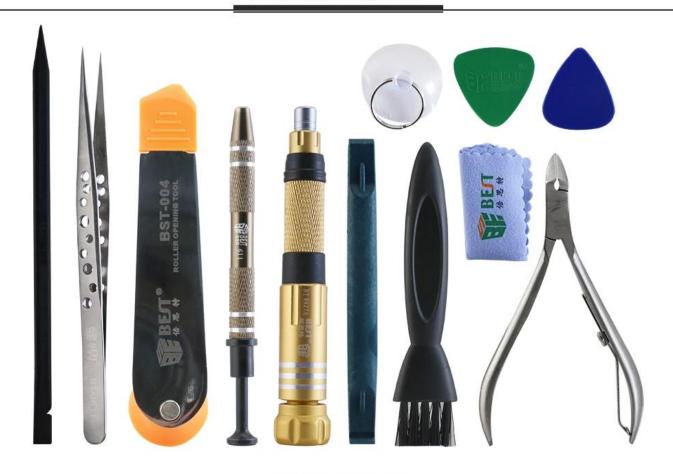

# Packge:

BST-8927A Tips interchangeable screwdriver

BST-R529 21 lattices storage box

BST-611 IC Gripper

BST-004 Roller Opening Tool

BST-126 Plastic Spudger

Plastic crowbar

**Tweezers** 

Opening pick

Triangle Pick

**Dust-free Cloth** 

**Suction Cup** 

Mini Pliers

Anti-static Brush