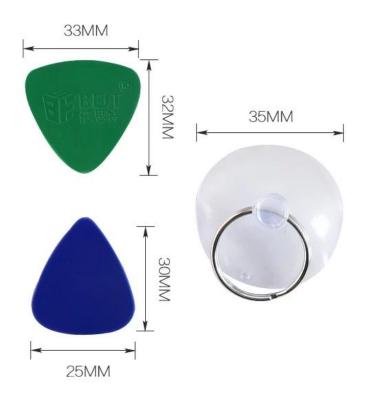

## Product Description:

PP material injection molding, used of impact resistant material Parts Classification, Professional Tools, Multiple Functions One set solves many maintenance problems at once Specifications

Material of Screwdriver:Cr-V steel Material of Pry plate:High Quality Plastic Handle of Burin:Aluminum Alloy

Weight: 400g

Size: 224\*129\*50mm

# Packge:

BST-8927A Tips interchangeable screwdriver

BST-R529 21 lattices storage box

BST-611 IC Gripper

BST-004 Roller Opening Tool

BST-126 Plastic Spudger

Plastic crowbar

**Tweezers** 

Opening pick

Triangle Pick

**Dust-free Cloth** 

**Suction Cup** 

Mini Pliers

Anti-static Brush



## PRODUCT SIZE































### PRODUCT FEATURES



#### PRODUCT PHOTOGRAPH



## PRODUCT PACKAGING