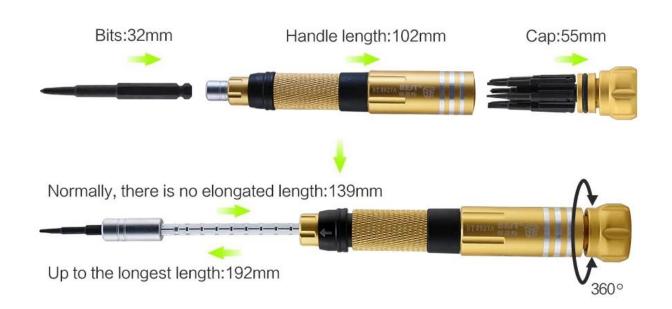

## Product Description:

PP material injection molding, used of impact resistant material Parts Classification, Professional Tools, Multiple Functions One set solves many maintenance problems at once Specifications

Material of Screwdriver:Cr-V steel Material of Pry plate:High Quality Plastic Handle of Burin:Aluminum Alloy

Weight: 400g

Size: 224\*129\*50mm

# Packge:

BST-8927A Tips interchangeable screwdriver

BST-R529 21 lattices storage box

BST-611 IC Gripper

BST-004 Roller Opening Tool

BST-126 Plastic Spudger

Plastic crowbar

**Tweezers** 

Opening pick

Triangle Pick

**Dust-free Cloth** 

**Suction Cup** 

Mini Pliers

Anti-static Brush



## PRODUCT SIZE































### PRODUCT FEATURES



#### PRODUCT PHOTOGRAPH



## PRODUCT PACKAGING