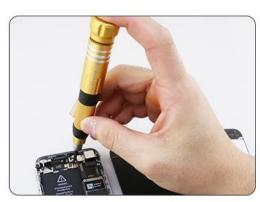

## Product Description:

PP material injection molding, used of impact resistant material Parts Classification, Professional Tools, Multiple Functions One set solves many maintenance problems at once Specifications

Material of Screwdriver:Cr-V steel Material of Pry plate:High Quality Plastic Handle of Burin:Aluminum Alloy

Weight: 400g

Size: 224\*129\*50mm

# Packge:

BST-8927A Tips interchangeable screwdriver

BST-R529 21 lattices storage box

BST-611 IC Gripper

BST-004 Roller Opening Tool

BST-126 Plastic Spudger

Plastic crowbar

**Tweezers** 

Opening pick

Triangle Pick

**Dust-free Cloth** 

**Suction Cup** 

Mini Pliers

Anti-static Brush



## PRODUCT SIZE































### PRODUCT FEATURES



#### PRODUCT PHOTOGRAPH



## PRODUCT PACKAGING