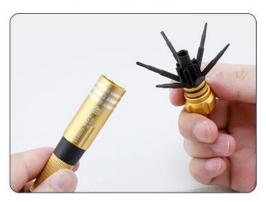

## Product Description:

PP material injection molding, used of impact resistant material Parts Classification, Professional Tools, Multiple Functions One set solves many maintenance problems at once Specifications

Material of Screwdriver:Cr-V steel Material of Pry plate:High Quality Plastic Handle of Burin:Aluminum Alloy

Weight: 400g

Size: 224\*129\*50mm

# Packge:

BST-8927A Tips interchangeable screwdriver

BST-R529 21 lattices storage box

BST-611 IC Gripper

BST-004 Roller Opening Tool

BST-126 Plastic Spudger

Plastic crowbar

**Tweezers** 

Opening pick

Triangle Pick

**Dust-free Cloth** 

**Suction Cup** 

Mini Pliers

Anti-static Brush



## PRODUCT SIZE































### PRODUCT FEATURES



#### PRODUCT PHOTOGRAPH



## PRODUCT PACKAGING