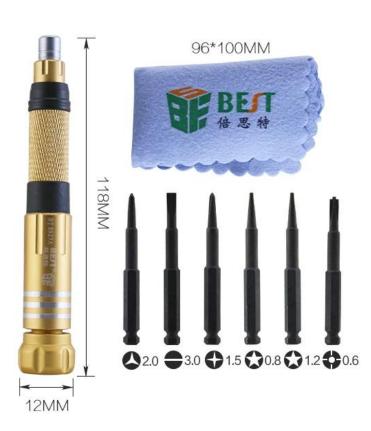

Material of Screwdriver:Cr-V steel Material of Pry plate:High Quality Plastic Handle of Burin:Aluminum Alloy

Weight: 400g

Size: 224\*129\*50mm

## PRODUCT SIZE