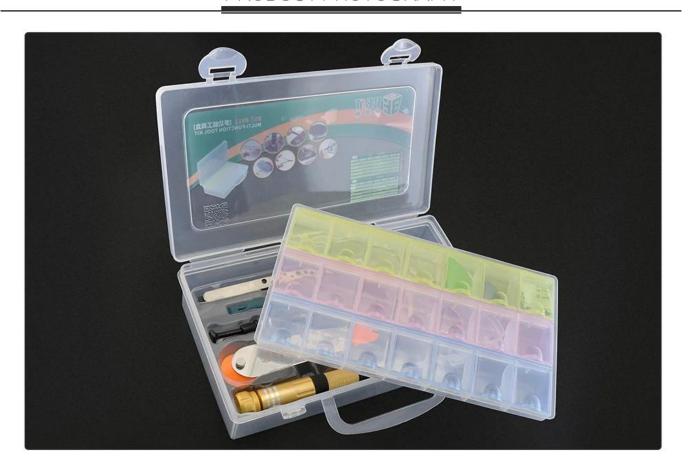

#### PRODUCT PHOTOGRAPH

# Packge:

BST-8927A Tips interchangeable screwdriver

BST-R529 21 lattices storage box

BST-611 IC Gripper

BST-004 Roller Opening Tool

BST-126 Plastic Spudger

Plastic crowbar

**Tweezers** 

Opening pick

Triangle Pick

**Dust-free Cloth** 

**Suction Cup** 

Mini Pliers

Anti-static Brush