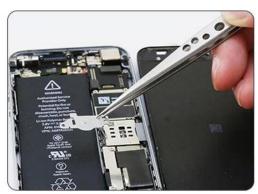

## Product Description:

PP material injection molding, used of impact resistant material Parts Classification, Professional Tools, Multiple Functions One set solves many maintenance problems at once Specifications

Material of Screwdriver:Cr-V steel Material of Pry plate:High Quality Plastic Handle of Burin:Aluminum Alloy

Weight: 400g

Size: 224\*129\*50mm

# Packge:

BST-8927A Tips interchangeable screwdriver

BST-R529 21 lattices storage box

BST-611 IC Gripper

BST-004 Roller Opening Tool

BST-126 Plastic Spudger

Plastic crowbar

**Tweezers** 

Opening pick

Triangle Pick

**Dust-free Cloth** 

**Suction Cup** 

Mini Pliers

Anti-static Brush



## PRODUCT SIZE































### PRODUCT FEATURES



#### PRODUCT PHOTOGRAPH



## PRODUCT PACKAGING