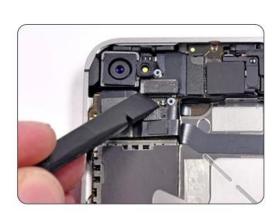

## Product Description:

PP material injection molding, used of impact resistant material Parts Classification, Professional Tools, Multiple Functions One set solves many maintenance problems at once Specifications

Material of Screwdriver:Cr-V steel Material of Pry plate:High Quality Plastic Handle of Burin:Aluminum Alloy

Weight: 400g

Size: 224\*129\*50mm

# Packge:

BST-8927A Tips interchangeable screwdriver

BST-R529 21 lattices storage box

BST-611 IC Gripper

BST-004 Roller Opening Tool

BST-126 Plastic Spudger

Plastic crowbar

**Tweezers** 

Opening pick

Triangle Pick

**Dust-free Cloth** 

**Suction Cup** 

Mini Pliers

Anti-static Brush



## PRODUCT SIZE































### PRODUCT FEATURES



#### PRODUCT PHOTOGRAPH



## PRODUCT PACKAGING