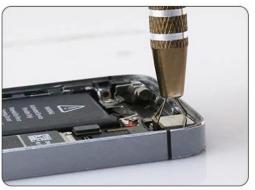

## Product Description:

PP material injection molding, used of impact resistant material Parts Classification, Professional Tools, Multiple Functions One set solves many maintenance problems at once Specifications

Material of Screwdriver:Cr-V steel Material of Pry plate:High Quality Plastic Handle of Burin:Aluminum Alloy

Weight: 400g

Size: 224\*129\*50mm

# Packge:

BST-8927A Tips interchangeable screwdriver

BST-R529 21 lattices storage box

BST-611 IC Gripper

BST-004 Roller Opening Tool

BST-126 Plastic Spudger

Plastic crowbar

**Tweezers** 

Opening pick

Triangle Pick

**Dust-free Cloth** 

**Suction Cup** 

Mini Pliers

Anti-static Brush



## PRODUCT SIZE































### PRODUCT FEATURES



#### PRODUCT PHOTOGRAPH



## PRODUCT PACKAGING