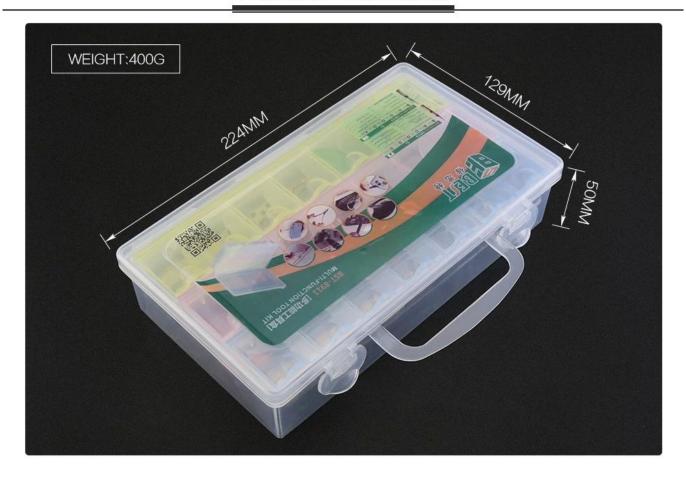

Material of Screwdriver:Cr-V steel Material of Pry plate:High Quality Plastic Handle of Burin:Aluminum Alloy

Weight: 400g

Size: 224\*129\*50mm

## PRODUCT SIZE