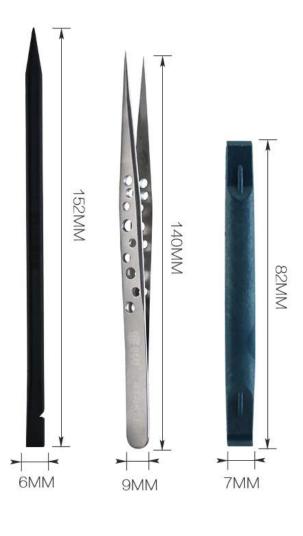

## Product Description:

PP material injection molding, used of impact resistant material Parts Classification, Professional Tools, Multiple Functions One set solves many maintenance problems at once Specifications

Material of Screwdriver:Cr-V steel Material of Pry plate:High Quality Plastic Handle of Burin:Aluminum Alloy

Weight: 400g

Size: 224\*129\*50mm

# Packge:

BST-8927A Tips interchangeable screwdriver

BST-R529 21 lattices storage box

BST-611 IC Gripper

BST-004 Roller Opening Tool

BST-126 Plastic Spudger

Plastic crowbar

**Tweezers** 

Opening pick

Triangle Pick

**Dust-free Cloth** 

**Suction Cup** 

Mini Pliers

Anti-static Brush



## PRODUCT SIZE































### PRODUCT FEATURES



#### PRODUCT PHOTOGRAPH



## PRODUCT PACKAGING