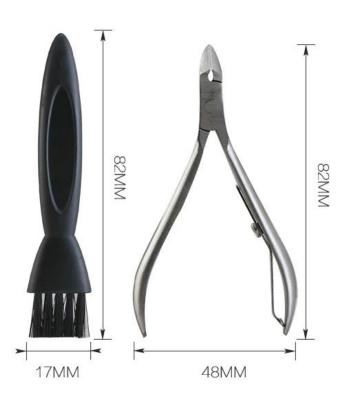

## Product Description:

PP material injection molding, used of impact resistant material Parts Classification, Professional Tools, Multiple Functions One set solves many maintenance problems at once Specifications

Material of Screwdriver:Cr-V steel Material of Pry plate:High Quality Plastic Handle of Burin:Aluminum Alloy

Weight: 400g

Size: 224\*129\*50mm

# Packge:

BST-8927A Tips interchangeable screwdriver

BST-R529 21 lattices storage box

BST-611 IC Gripper

BST-004 Roller Opening Tool

BST-126 Plastic Spudger

Plastic crowbar

**Tweezers** 

Opening pick

Triangle Pick

**Dust-free Cloth** 

**Suction Cup** 

Mini Pliers

Anti-static Brush



## PRODUCT SIZE































### PRODUCT FEATURES



#### PRODUCT PHOTOGRAPH



## PRODUCT PACKAGING