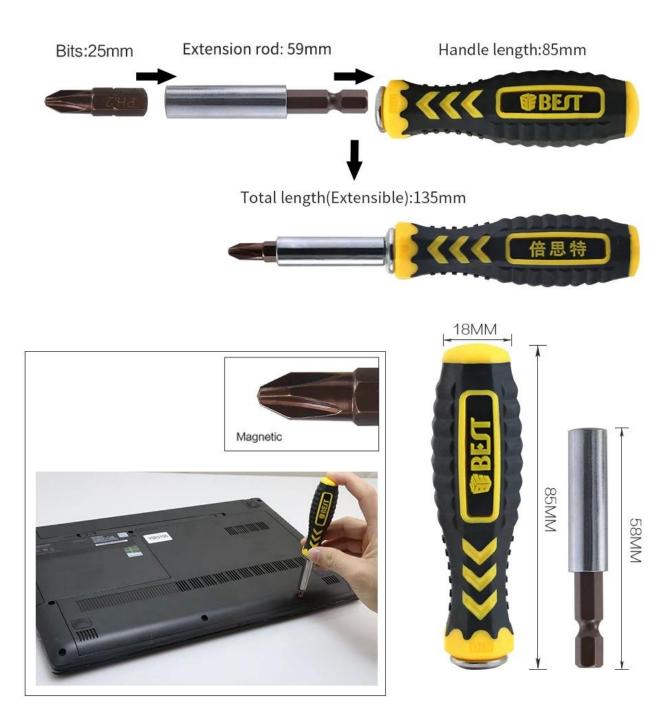

## **Product Description**

 $\Box$ Professinal design, beauty appearance and portable screwdriver set is easy to use

[]Multipoint and adjustable extension bar is easy to disassemble and can be changed the length according to different requirements

☐High quality and precision screw heads of all types are suitable for work in different areas ☐The handle of ergonomic design is easy to operate.

□Precision screw heads under high temperature processing are made of high quality chromevanadium steel (6150#),whose HRC is from 52-56 degree.