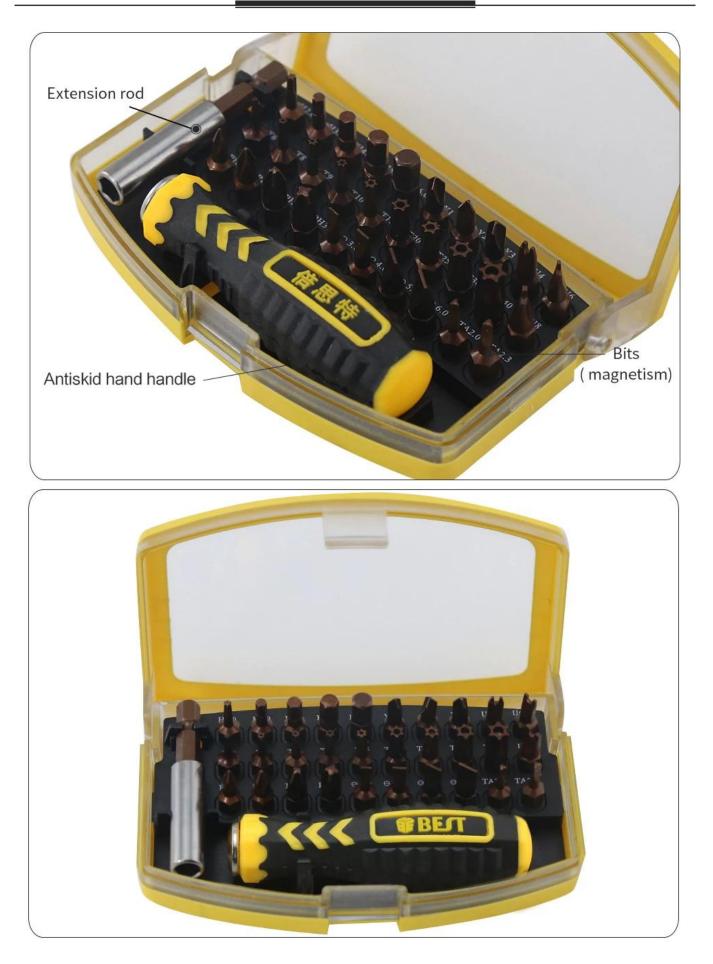

## **Product Description**

 $\Box$ Professinal design, beauty appearance and portable screwdriver set is easy to use

[]Multipoint and adjustable extension bar is easy to disassemble and can be changed the length according to different requirements

☐High quality and precision screw heads of all types are suitable for work in different areas ☐The handle of ergonomic design is easy to operate.

□Precision screw heads under high temperature processing are made of high quality chromevanadium steel (6150#),whose HRC is from 52-56 degree.



## PRODUCT SIZE



## PRODUCT PHOTOGRAPH



## PRODUCT PACKAGING