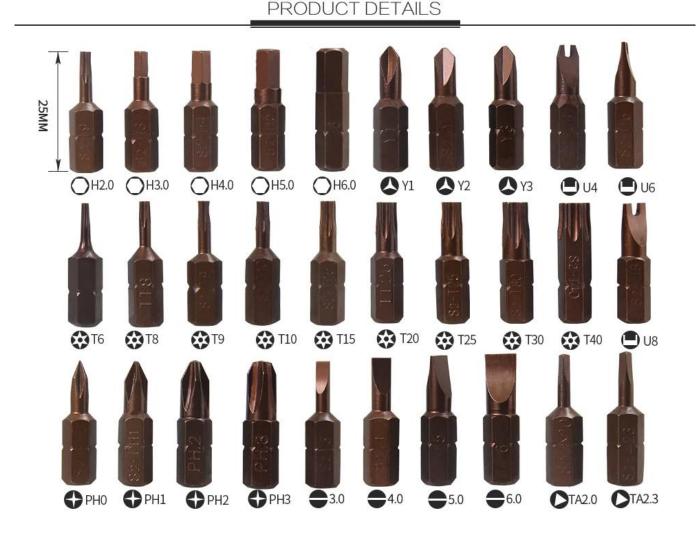

☐High quality and precision screw heads of all types are suitable for work in different areas ☐The handle of ergonomic design is easy to operate.

□Precision screw heads under high temperature processing are made of high quality chromevanadium steel (6150#),whose HRC is from 52-56 degree.