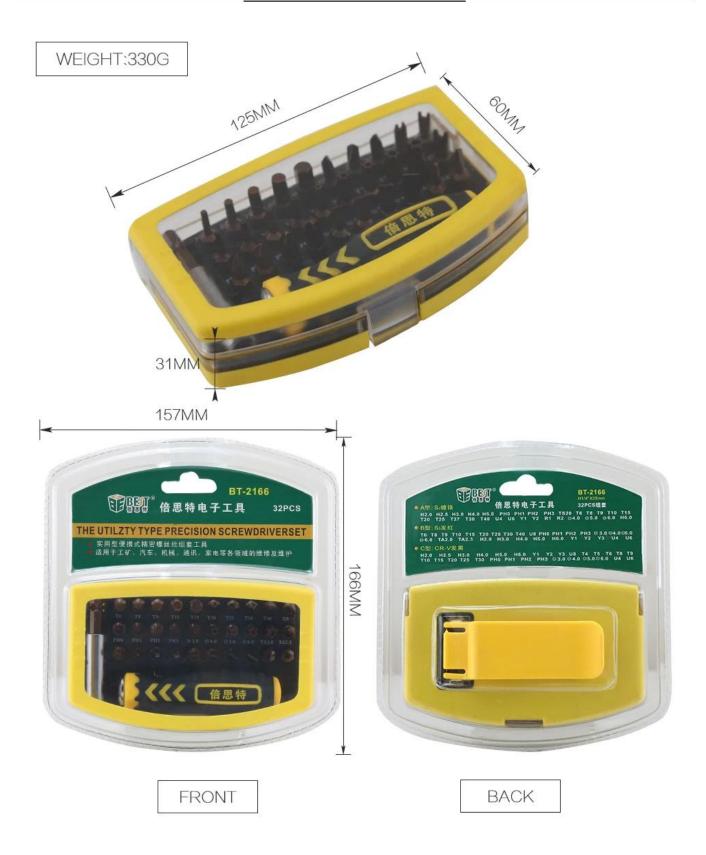

## **Product Description**

 $\Box$ Professinal design, beauty appearance and portable screwdriver set is easy to use

[]Multipoint and adjustable extension bar is easy to disassemble and can be changed the length according to different requirements

☐High quality and precision screw heads of all types are suitable for work in different areas ☐The handle of ergonomic design is easy to operate.

□Precision screw heads under high temperature processing are made of high quality chromevanadium steel (6150#),whose HRC is from 52-56 degree.



## PRODUCT SIZE



## PRODUCT PHOTOGRAPH



## PRODUCT PACKAGING