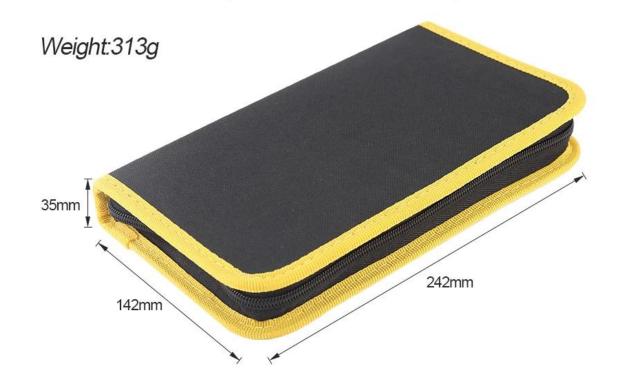

Tool kit can used for most mobile phone,PC,laptop,digital products,glasses repairing.

They are the preferred professional maintance and DIY enthusiasts.

PRODUCT DISPLAY

| Brand:                                                                           | BEST                                     | Model:  | 121          |
|----------------------------------------------------------------------------------|------------------------------------------|---------|--------------|
| Package:                                                                         | Toolkit                                  | Colour: | black、yellow |
| Specification:                                                                   | ♦ 2.0 ● 1.8 ♥ 1.2 ♥ 1.5 ♥ 1.2 ♥ 0.8 ♥ T6 | Weight: | 313g         |
| Accessories: 366*7(Head material:S2 steel Magnetic)、dust-free cloth、Suction cup、 |                                          |         |              |
| Maintenance screen bracket、Suction cup、tweezers、Plastic rod、brush、Warp *2        |                                          |         |              |
| 001 metal rod、                                                                   |                                          |         |              |