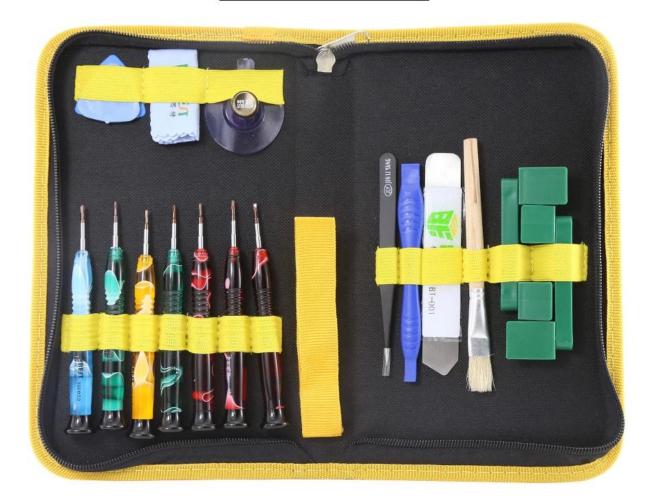

Tool kit can used for most mobile phone,PC,laptop,digital products,glasses repairing.

They are the preferred professional maintance and DIY enthusiasts.

PRODUCT DISPLAY

| Brand:                                                                           | BEST                                     | Model:  | 121          |
|----------------------------------------------------------------------------------|------------------------------------------|---------|--------------|
| Package:                                                                         | Toolkit                                  | Colour: | black、yellow |
| Specification:                                                                   | ♦ 2.0 ● 1.8 ♥ 1.2 ♥ 1.5 ♥ 1.2 ♥ 0.8 ♥ T6 | Weight: | 313g         |
| Accessories: 366*7(Head material:S2 steel Magnetic)、dust-free cloth、Suction cup、 |                                          |         |              |
| Maintenance screen bracket、Suction cup、tweezers、Plastic rod、brush、Warp *2        |                                          |         |              |
| 001 metal rod、                                                                   |                                          |         |              |

## PRODUCT DETAILS

## PRODUCT PHOTOGRAPH

PRODUCT PACKAGING