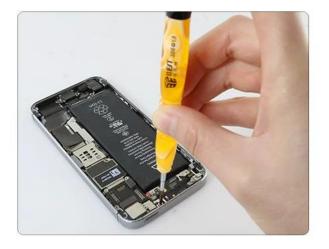

et、Suction cup、tweezers、Plastic rod、brush、Warp *2        |                                          |         |              |
| 001 metal rod、                                                                   |                                          |         |              |

**Features:** 【1】 The use of high-quality materials combined with unique ergonomic design makes the tool more durable and more labor-saving

[2] The tool box is made of oxford fabric, which is fine workmanship, hard and wear-resistant.

[3]. Tools species are arranged according to human's using frequency, can meet most household appliance maintenance needs.

**[4]** This tools kit contains most of daily repairing tools. It can meet daily needs and professionals and DIY enthusiasts' demands.



## PRODUCT DETAILS



















## PRODUCT PHOTOGRAPH



PRODUCT PACKAGING