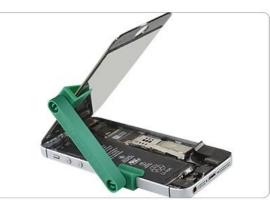

Tool kit can used for most mobile phone,PC,laptop,digital products,glasses repairing.

They are the preferred professional maintance and DIY enthusiasts.

PRODUCT DISPLAY

| Brand:                                                                           | BEST                                     | Model:  | 121          |
|----------------------------------------------------------------------------------|------------------------------------------|---------|--------------|
| Package:                                                                         | Toolkit                                  | Colour: | black、yellow |
| Specification:                                                                   | ♦ 2.0 ● 1.8 ♥ 1.2 ♥ 1.5 ♥ 1.2 ♥ 0.8 ♥ T6 | Weight: | 313g         |
| Accessories: 366*7(Head material:S2 steel Magnetic)、dust-free cloth、Suction cup、 |                                          |         |              |
| Maintenance screen bracket、Suction cup、tweezers、Plastic rod、brush、Warp *2        |                                          |         |              |
| 001 metal rod、                                                                   |                                          |         |              |