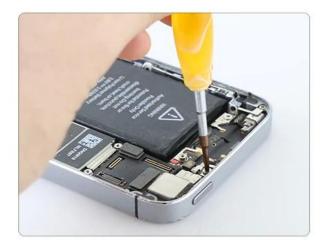

、Suction cup、tweezers、Plastic rod、brush、Warp *2        |                                          |         |              |
| 001 metal rod、                                                                   |                                          |         |              |

**Features:** 【1】 The use of high-quality materials combined with unique ergonomic design makes the tool more durable and more labor-saving

[2] The tool box is made of oxford fabric, which is fine workmanship, hard and wear-resistant.

[3]. Tools species are arranged according to human's using frequency, can meet most household appliance maintenance needs.

**[4]** This tools kit contains most of daily repairing tools. It can meet daily needs and professionals and DIY enthusiasts' demands.



## PRODUCT DETAILS



















## PRODUCT PHOTOGRAPH



PRODUCT PACKAGING