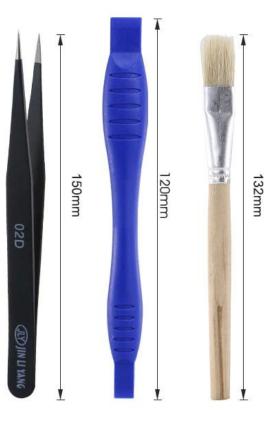

Tool kit can used for most mobile phone,PC,laptop,digital products,glasses repairing.

They are the preferred professional maintance and DIY enthusiasts.

PRODUCT DISPLAY

| Brand:                                                                           | BEST                                     | Model:  | 121          |
|----------------------------------------------------------------------------------|------------------------------------------|---------|--------------|
| Package:                                                                         | Toolkit                                  | Colour: | black、yellow |
| Specification:                                                                   | ♦ 2.0 ● 1.8 ♥ 1.2 ♥ 1.5 ♥ 1.2 ♥ 0.8 ♥ T6 | Weight: | 313g         |
| Accessories: 366*7(Head material:S2 steel Magnetic)、dust-free cloth、Suction cup、 |                                          |         |              |
| Maintenance screen bracket、Suction cup、tweezers、Plastic rod、brush、Warp *2        |                                          |         |              |
| 001 metal rod、                                                                   |                                          |         |              |