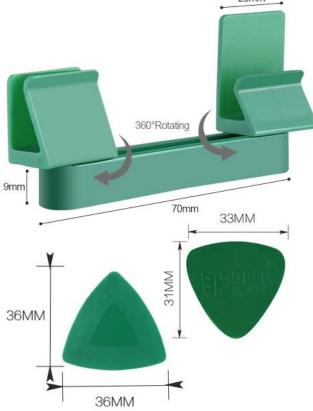

Tool kit can used for most mobile phone,PC,laptop,digital products,glasses repairing.

They are the preferred professional maintance and DIY enthusiasts.

PRODUCT DISPLAY

| Brand:                                                                           | BEST                                     | Model:  | 121          |
|----------------------------------------------------------------------------------|------------------------------------------|---------|--------------|
| Package:                                                                         | Toolkit                                  | Colour: | black、yellow |
| Specification:                                                                   | ♦ 2.0 ● 1.8 ♥ 1.2 ♥ 1.5 ♥ 1.2 ♥ 0.8 ♥ T6 | Weight: | 313g         |
| Accessories: 366*7(Head material:S2 steel Magnetic)、dust-free cloth、Suction cup、 |                                          |         |              |
| Maintenance screen bracket、Suction cup、tweezers、Plastic rod、brush、Warp *2        |                                          |         |              |
| 001 metal rod、                                                                   |                                          |         |              |