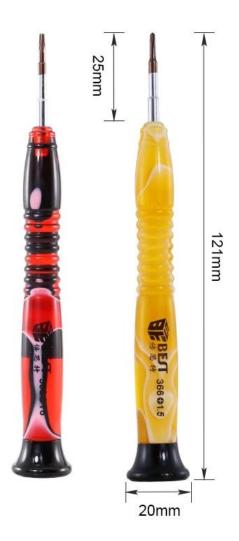

Tool kit can used for most mobile phone,PC,laptop,digital products,glasses repairing.

They are the preferred professional maintance and DIY enthusiasts.

PRODUCT DISPLAY

| Brand:                                                                           | BEST                                     | Model:  | 121          |
|----------------------------------------------------------------------------------|------------------------------------------|---------|--------------|
| Package:                                                                         | Toolkit                                  | Colour: | black、yellow |
| Specification:                                                                   | ♦ 2.0 ● 1.8 ♥ 1.2 ♥ 1.5 ♥ 1.2 ♥ 0.8 ♥ T6 | Weight: | 313g         |
| Accessories: 366*7(Head material:S2 steel Magnetic)、dust-free cloth、Suction cup、 |                                          |         |              |
| Maintenance screen bracket、Suction cup、tweezers、Plastic rod、brush、Warp *2        |                                          |         |              |
| 001 metal rod、                                                                   |                                          |         |              |