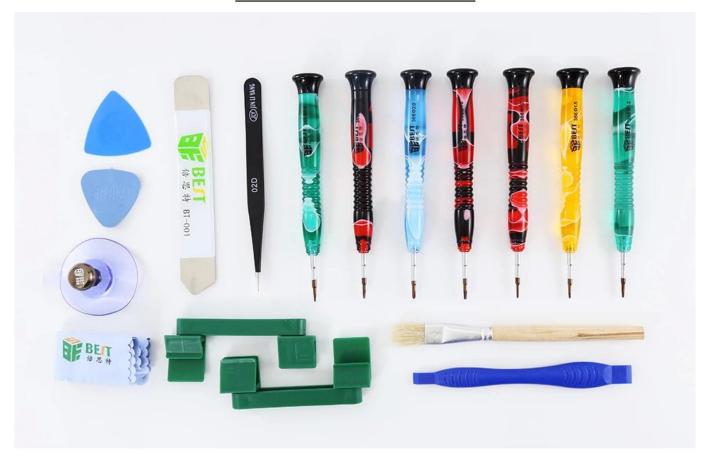

Tool kit can used for most mobile phone,PC,laptop,digital products,glasses repairing.

They are the preferred professional maintance and DIY enthusiasts.

PRODUCT DISPLAY

| Brand:                                                                           | BEST                                     | Model:  | 121          |
|----------------------------------------------------------------------------------|------------------------------------------|---------|--------------|
| Package:                                                                         | Toolkit                                  | Colour: | black、yellow |
| Specification:                                                                   | ♦ 2.0 ● 1.8 ♥ 1.2 ♥ 1.5 ♥ 1.2 ♥ 0.8 ♥ T6 | Weight: | 313g         |
| Accessories: 366*7(Head material:S2 steel Magnetic)、dust-free cloth、Suction cup、 |                                          |         |              |
| Maintenance screen bracket、Suction cup、tweezers、Plastic rod、brush、Warp *2        |                                          |         |              |
| 001 metal rod、                                                                   |                                          |         |              |