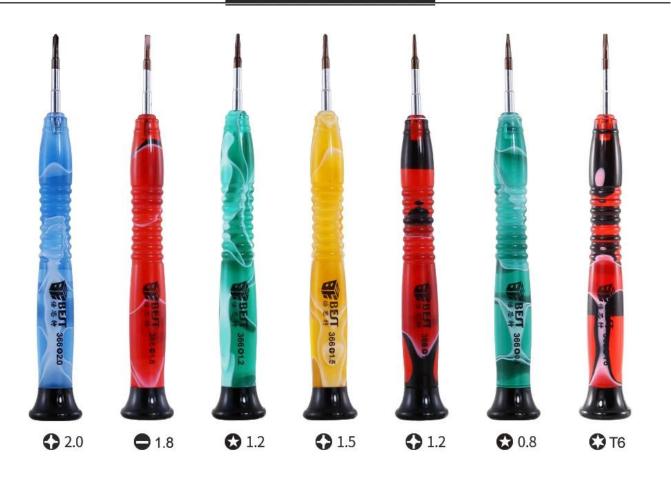

Tool kit can used for most mobile phone,PC,laptop,digital products,glasses repairing.

They are the preferred professional maintance and DIY enthusiasts.

PRODUCT DISPLAY

| Brand:                                                                           | BEST                                     | Model:  | 121          |
|----------------------------------------------------------------------------------|------------------------------------------|---------|--------------|
| Package:                                                                         | Toolkit                                  | Colour: | black、yellow |
| Specification:                                                                   | ♦ 2.0 ● 1.8 ♥ 1.2 ♥ 1.5 ♥ 1.2 ♥ 0.8 ♥ T6 | Weight: | 313g         |
| Accessories: 366*7(Head material:S2 steel Magnetic)、dust-free cloth、Suction cup、 |                                          |         |              |
| Maintenance screen bracket、Suction cup、tweezers、Plastic rod、brush、Warp *2        |                                          |         |              |
| 001 metal rod、                                                                   |                                          |         |              |