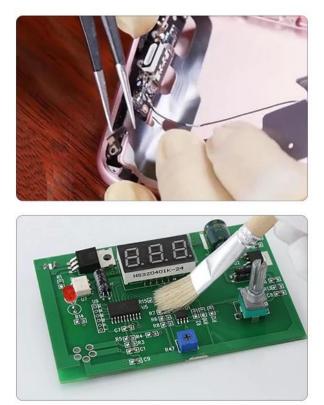

Tool kit can used for most mobile phone,PC,laptop,digital products,glasses repairing.

They are the preferred professional maintance and DIY enthusiasts.

PRODUCT DISPLAY

| Brand:                                                                           | BEST                                     | Model:  | 121          |
|----------------------------------------------------------------------------------|------------------------------------------|---------|--------------|
| Package:                                                                         | Toolkit                                  | Colour: | black、yellow |
| Specification:                                                                   | ♦ 2.0 ● 1.8 ♥ 1.2 ♥ 1.5 ♥ 1.2 ♥ 0.8 ♥ T6 | Weight: | 313g         |
| Accessories: 366*7(Head material:S2 steel Magnetic)、dust-free cloth、Suction cup、 |                                          |         |              |
| Maintenance screen bracket、Suction cup、tweezers、Plastic rod、brush、Warp *2        |                                          |         |              |
| 001 metal rod、                                                                   |                                          |         |              |