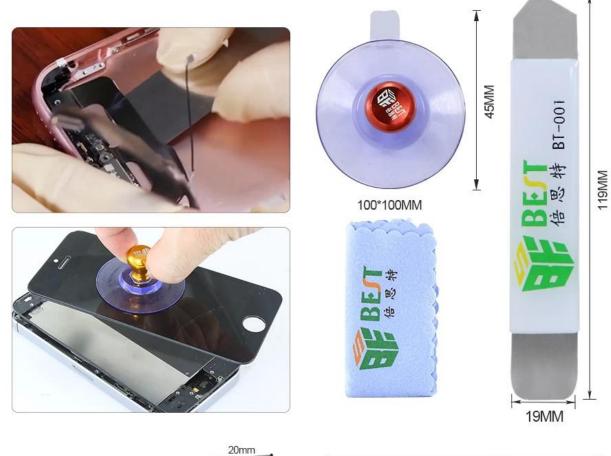

Tool kit can used for most mobile phone,PC,laptop,digital products,glasses repairing.

They are the preferred professional maintance and DIY enthusiasts.

PRODUCT DISPLAY

| Brand:                                                                           | BEST                                     | Model:  | 121          |
|----------------------------------------------------------------------------------|------------------------------------------|---------|--------------|
| Package:                                                                         | Toolkit                                  | Colour: | black、yellow |
| Specification:                                                                   | ♦ 2.0 ● 1.8 ♥ 1.2 ♥ 1.5 ♥ 1.2 ♥ 0.8 ♥ T6 | Weight: | 313g         |
| Accessories: 366*7(Head material:S2 steel Magnetic)、dust-free cloth、Suction cup、 |                                          |         |              |
| Maintenance screen bracket、Suction cup、tweezers、Plastic rod、brush、Warp *2        |                                          |         |              |
| 001 metal rod、                                                                   |                                          |         |              |