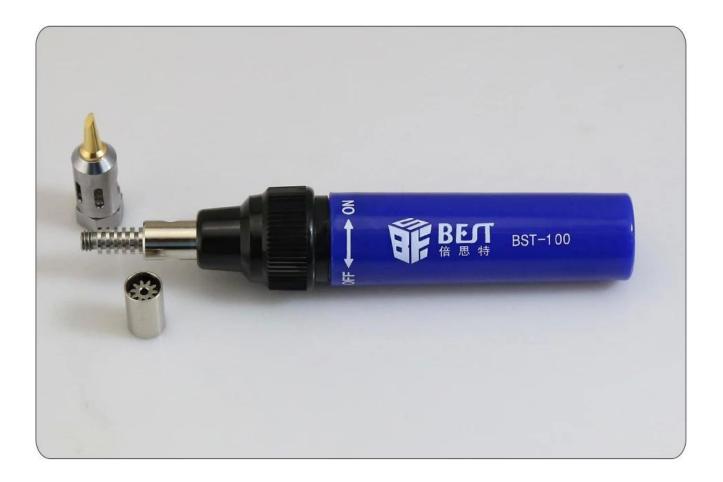

#### **Specifications**

Pen Type Gas Soldering Iron

- 1. Portable, use anywhere at any time
- 2. New energy:pure butane

BST-100 Pen Type Gas Soldering Iron

**Product Description** 

## PRODUCT FEATURES