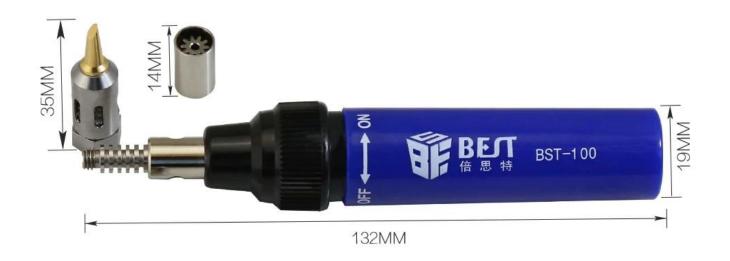

e filling hole and press to fill.
- 3.It takes about 10 seconds to complete the filling. Wait several minutes to let the gas be steady before use.
- 4. Please press the air intake lightly if there is ZIZI noise after filling.
- 5. Turn on the switch until you hear ZIZI noise as picture 2.
- 6. Move the flameout ring forward as picture 3.
- 7. Fire the tip with lighter as picture 4
- 8.The flame become larger when move to '+', smaller when to '- '.
- 9.Begin to use when the flame disappears and the tip turns red. The flame should not be too large so as to prolong the service life.
- 10. The length of the flame is about 12 mm to 15 mm.

Important:Please read the instruction before using and follow the operation sequence, so as to avoid the danger for improper operation .



## PRODUCT SIZE



## PRODUCT FEATURES





# 🚹 Warning

Please read the instruction before using and follow the operation sequence, so as to avoid the danger for improper operation.



## **Instruction**

- 1. Fill with gas after confirming the switch has been turned off.
- 2. Fill with gas as picture 1. Lead the gas tank to the filling hole and press to fill.
- 3. It takes about 10 seconds to complete the filling. Wait several minutes to let the gas be steady before use.
- 4.Please press the air intake lightly if there is ZIZI noise after filling.
- 5. Turn on the switch until you hear ZIZI noise as picture 2.
- 6.Move the flameout ring forward as picture 3.
- 7. Fire the tip with lighter as picture 4
- 8. The flame become larger when move to '+', smaller when to '- '.
- 9.Begin to use when the flame dis