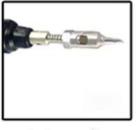

#### Instruction

- 1. Fill with gas after confirming the switch has been turned off.
- 2. Fill with gas as picture 1. Lead the gas tank to the filling hole and press to fill.
- 3.It takes about 10 seconds to complete the filling. Wait several minutes to let the gas be steady before use.
- 4. Please press the air intake lightly if there is ZIZI noise after filling.
- 5. Turn on the switch until you hear ZIZI noise as picture 2.
- 6. Move the flameout ring forward as picture 3.
- 7. Fire the tip with lighter as picture 4
- 8.The flame become larger when move to '+', smaller when to '- '.
- 9.Begin to use when the flame disappears and the tip turns red. The flame should not be too large so as to prolong the service life.
- 10. The length of the flame is about 12 mm to 15 mm.

## **Instruction**

- 1. Fill with gas after confirming the switch has been turned off.
- 2. Fill with gas as picture 1. Lead the gas tank to the filling hole and press to fill.
- 3. It takes about 10 seconds to complete the filling. Wait several minutes to let the gas be steady before use.
- 4.Please press the air intake lightly if there is ZIZI noise after filling.
- 5. Turn on the switch until you hear ZIZI noise as picture 2.
- 6.Move the flameout ring forward as picture 3.
- 7. Fire the tip with lighter as picture 4
- 8. The flame become larger when move to '+', smaller when to '- '.
- 9.Begin to use when the flame disappears and the tip turns red. The flame should not be too large so as to prolong the service life.
- 10. The length of the flame is about 12 mm to 15 mm.

picture 2

picture 3

picture 4