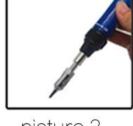

#### Instruction

- 1. Fill with gas after confirming the switch has been turned off.
- 2. Fill with gas as picture 1. Lead the gas tank to the filling hole and press to fill.
- 3.It takes about 10 seconds to complete the filling. Wait several minutes to let the gas be steady before use.
- 4. Please press the air intake lightly if there is ZIZI noise after filling.
- 5. Turn on the switch until you hear ZIZI noise as picture 2.
- 6. Move the flameout ring forward as picture 3.
- 7. Fire the tip with lighter as picture 4
- 8.The flame become larger when move to '+', smaller when to '- '.
- 9.Begin to use when the flame disappears and the tip turns red. The flame should not be too large so as to prolong the service life.
- 10. The length of the flame is about 12 mm to 15 mm.

## **Instruction**

- 1. Fill with gas after confirming the switch has been turned off.
- 2. Fill with gas as picture 1. Lead the gas tank to the filling hole and press to fill.
- 3. It takes about 10 seconds to complete the filling. Wait several minutes to let the gas be steady before use.
- 4.Please press the air intake lightly if there is ZIZI noise after filling.
- 5. Turn on the switch until you hear ZIZI noise as picture 2.
- 6.Move the flameout ring forward as picture 3.
- 7. Fire the tip with lighter as picture 4
- 8. The flame become larger when move to '+', smaller when to '- '.
- 9.Begin to use when the flame disappears and the tip turns red. The flame should not be too large so as to prolong the service life.
- 10. The length of the flame is about 12 mm to 15 mm.

picture 2

picture 3

picture 4