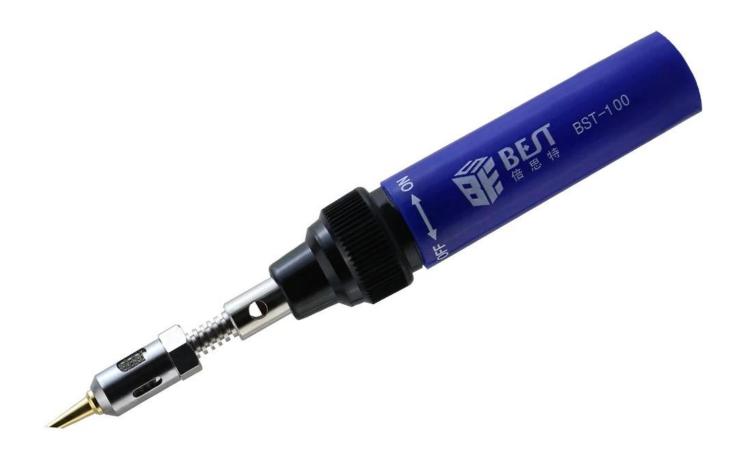

#### **Specifications**

Pen Type Gas Soldering Iron

- 1. Portable, use anywhere at any time
- 2. New energy:pure butane

BST-100 Pen Type Gas Soldering Iron

**Product Description** 