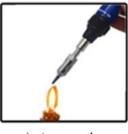

#### Instruction

- 1. Fill with gas after confirming the switch has been turned off.
- 2. Fill with gas as picture 1. Lead the gas tank to the filling hole and press to fill.
- 3.It takes about 10 seconds to complete the filling. Wait several minutes to let the gas be steady before use.
- 4. Please press the air intake lightly if there is ZIZI noise after filling.
- 5. Turn on the switch until you hear ZIZI noise as picture 2.
- 6. Move the flameout ring forward as picture 3.
- 7. Fire the tip with lighter as picture 4
- 8.The flame become larger when move to '+', smaller when to '- '.
- 9.Begin to use when the flame disappears and the tip turns red. The flame should not be too large so as to prolong the service life.
- 10. The length of the flame is about 12 mm to 15 mm.

## **Instruction**

- 1. Fill with gas after confirming the switch has been turned off.
- 2. Fill with gas as picture 1. Lead the gas tank to the filling hole and press to fill.
- 3. It takes about 10 seconds to complete the filling. Wait several minutes to let the gas be steady before use.
- 4.Please press the air intake lightly if there is ZIZI noise after filling.
- 5. Turn on the switch until you hear ZIZI noise as picture 2.
- 6.Move the flameout ring forward as picture 3.
- 7. Fire the tip with lighter as picture 4
- 8. The flame become larger when move to '+', smaller when to '- '.
- 9.Begin to use when the flame disappears and the tip turns red. The flame should not be too large so as to prolong the service life.
- 10. The length of the flame is about 12 mm to 15 mm.

picture 2

picture 3

picture 4