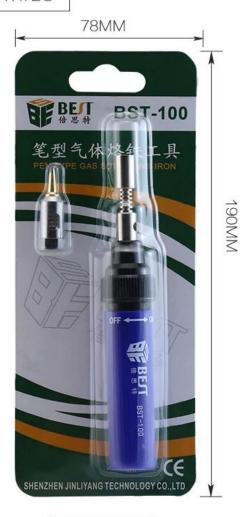

irming the switch has been turned off.
- 2. Fill with gas as picture 1. Lead the gas tank to the filling hole and press to fill.
- 3. It takes about 10 seconds to complete the filling. Wait several minutes to let the gas be steady before use.
- 4.Please press the air intake lightly if there is ZIZI noise after filling.
- 5. Turn on the switch until you hear ZIZI noise as picture 2.
- 6.Move the flameout ring forward as picture 3.
- 7. Fire the tip with lighter as picture 4
- 8. The flame become larger when move to '+', smaller when to '- '.
- 9.Begin to use when the flame disappears and the tip turns red. The flame should not be too large so as to prolong the service life.
- 10. The length of the flame is about 12 mm to 15 mm.









picture 2

picture 3

picture 4





#### WEIGHT:72G



**FRONT** 

**BACK**