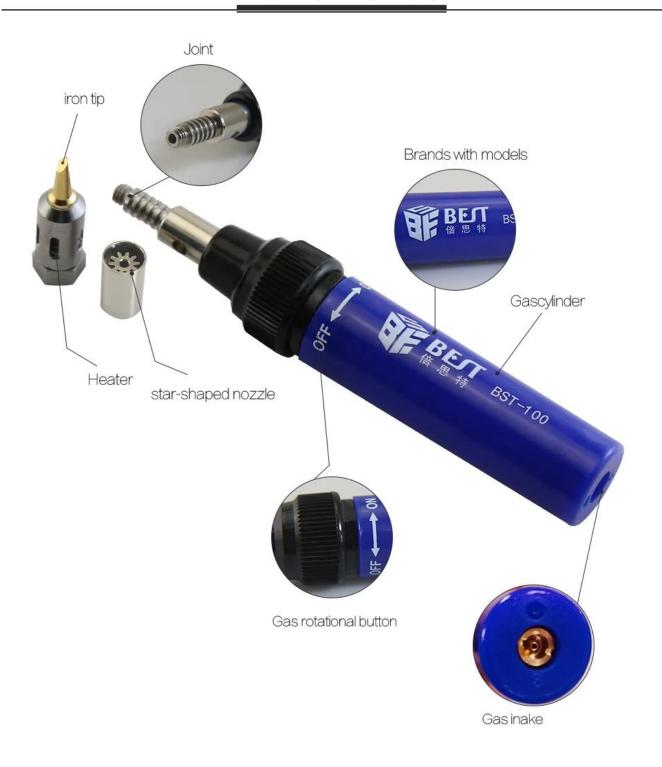

s to fill.
- 3.It takes about 10 seconds to complete the filling. Wait several minutes to let the gas be steady before use.
- 4. Please press the air intake lightly if there is ZIZI noise after filling.
- 5. Turn on the switch until you hear ZIZI noise as picture 2.
- 6. Move the flameout ring forward as picture 3.
- 7. Fire the tip with lighter as picture 4
- 8.The flame become larger when move to '+', smaller when to '- '.
- 9.Begin to use when the flame disappears and the tip turns red. The flame should not be too large so as to prolong the service life.
- 10. The length of the flame is about 12 mm to 15 mm.

Important:Please read the instruction before using and follow the operation sequence, so as to avoid the danger for improper operation .



## PRODUCT SIZE



## PRODUCT FEATURES





# 🚹 Warning

Please read the instruction before using and follow the operation sequence, so as to avoid the danger for improper operation.



## **Instruction**

- 1. Fill with gas after confirming the switch has been turned off.
- 2. Fill with gas as picture 1. Lead the gas tank to the filling hole and press to fill.
- 3. It takes about 10 seconds to complete the filling. Wait several minutes to let the gas be steady before use.
- 4.Please press the air intake lightly if there is ZIZI noise after filling.
- 5. Turn on the switch until you hear ZIZI noise as picture 2.
- 6.Move the flameout ring forward as picture 3.
- 7. Fire the tip with lighter as picture 4
- 8. The flame become larger when move to '+', smaller when to '- '.
- 9.Begin to use when the flame disappears and the tip tur