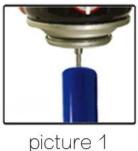

#### Instruction

- 1. Fill with gas after confirming the switch has been turned off.
- 2. Fill with gas as picture 1. Lead the gas tank to the filling hole and press to fill.
- 3.It takes about 10 seconds to complete the filling. Wait several minutes to let the gas be steady before use.
- 4. Please press the air intake lightly if there is ZIZI noise after filling.
- 5. Turn on the switch until you hear ZIZI noise as picture 2.
- 6. Move the flameout ring forward as picture 3.
- 7. Fire the tip with lighter as picture 4
- 8.The flame become larger when move to '+', smaller when to '- '.
- 9.Begin to use when the flame disappears and the tip turns red. The flame should not be too large so as to prolong the service life.
- 10. The length of the flame is about 12 mm to 15 mm.

## **Instruction**

- 1. Fill with gas after confirming the switch has been turned off.
- 2. Fill with gas as picture 1. Lead the gas tank to the filling hole and press to fill.
- 3. It takes about 10 seconds to complete the filling. Wait several minutes to let the gas be steady before use.
- 4.Please press the air intake lightly if there is ZIZI noise after filling.
- 5. Turn on the switch until you hear ZIZI noise as picture 2.
- 6.Move the flameout ring forward as picture 3.
- 7. Fire the tip with lighter as picture 4
- 8. The flame become larger when move to '+', smaller when to '- '.
- 9.Begin to use when the flame disappears and the tip turns red. The flame should not be too large so as to prolong the service life.
- 10. The length of the flame is about 12 mm to 15 mm.