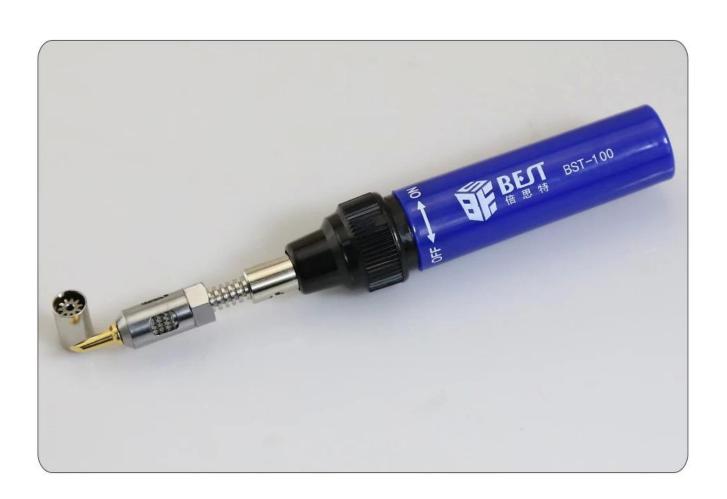

with gas after confirming the switch has been turned off.
- 2. Fill with gas as picture 1. Lead the gas tank to the filling hole and press to fill.
- 3. It takes about 10 seconds to complete the filling. Wait several minutes to let the gas be steady before use.
- 4.Please press the air intake lightly if there is ZIZI noise after filling.
- 5. Turn on the switch until you hear ZIZI noise as picture 2.
- 6.Move the flameout ring forward as picture 3.
- 7. Fire the tip with lighter as picture 4
- 8. The flame become larger when move to '+', smaller when to '- '.
- 9.Begin to use when the flame disappears and the tip turns red. The flame should not be too large so as to prolong the service life.
- 10. The length of the flame is about 12 mm to 15 mm.









picture 2

picture 3

picture 4





#### WEIGHT:72G



**FRONT** 

**BACK**