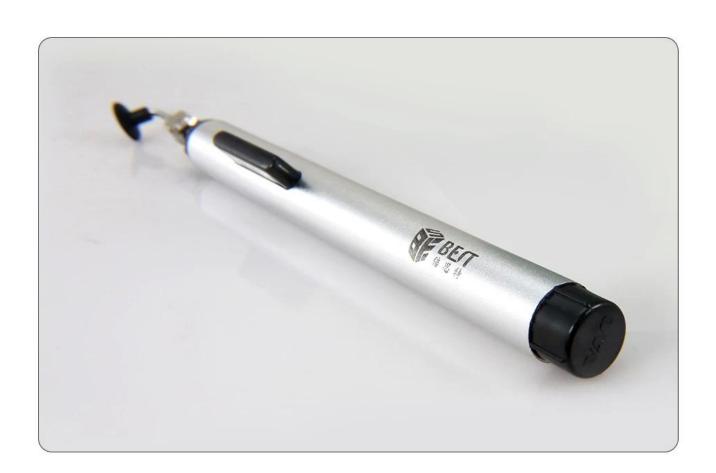

BEST-939 vacuum suction pen/ IC suction pen

## **Specification:**

100% brand new and high quality

High quality materials and professional design

Hand tool for picking up small electronic components for example IC

Three suction headers are provided with this suction pencil, larger size, medium size and small size respectively for: larger size - 0.09lbs(40g)/ medium size - 0.04lbs(18g)/ small size -0.01lbs(3g) Length: approx. 6 in(15.3cm)