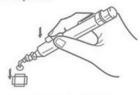

## **Product Description:**

Install a proper IC suction header on 939 suction pen

After installing the header, put the header on IC

Press the button on the suction pen to discharge the air, then release the button to produce vacuum suction force to pick up IC.

Put the ICon appointer place ,press the button,the vacuum pen discharges air to let the IC fall off

## PRODUCT DISPLAY

- ① Install a proper IC suction header on 939 sunction pen.
- ② After installing the header, put the header on IC.

③ Press the button on the sunction pen to discharge the air, then release the button to produce vacuum suction force to pick up IC.

4 Put the IC on appointed place, press the button, the vacuum pen discharges air to let the IC fall off.

- The suction pen have three size header: samll, medium and larger.
  - 1. Larger size for 40G.
  - 2. Medium size for 18G.
  - 3. Small size for 3G.