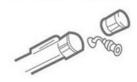

## **Specification:**

100% brand new and high quality

High quality materials and professional design

Hand tool for picking up small electronic components for example IC

Three suction headers are provided with this suction pencil, larger size, medium size and small size respectively for: larger size - 0.09lbs(40g)/ medium size - 0.04lbs(18g)/ small size -0.01lbs(3g) Length: approx. 6 in(15.3cm)