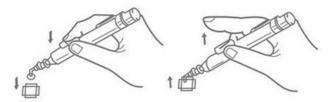

## **Product Description:**

Install a proper IC suction header on 939 suction pen

After installing the header, put the header on IC

Press the button on the suction pen to discharge the air, then release the button to produce vacuum suction force to pick up IC.

Put the ICon appointer place ,press the button,the vacuum pen discharges air to let the IC fall off

## PRODUCT DISPLAY

- ① Install a proper IC suction header on 939 sunction pen.
- ② After installing the header, put the header on IC.

③ Press the button on the sunction pen to discharge the air, then release the button to produce vacuum suction force to pick up IC.

4 Put the IC on appointed place, press the button, the vacuum pen discharges air to let the IC fall off.

- The suction pen have three size header: samll, medium and larger.
  - 1. Larger size for 40G.
  - 2. Medium size for 18G.
  - 3. Small size for 3G.