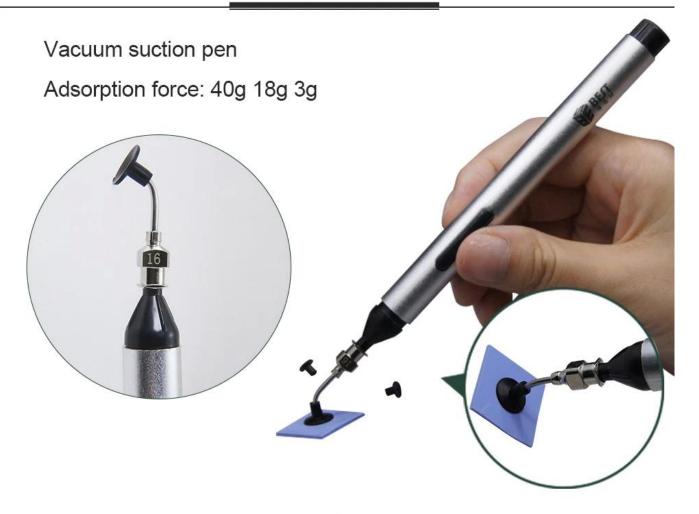

## **Specification:**

100% brand new and high quality

High quality materials and professional design

Hand tool for picking up small electronic components for example IC

Three suction headers are provided with this suction pencil, larger size, medium size and small size respectively for: larger size - 0.09lbs(40g)/ medium size - 0.04lbs(18g)/ small size -0.01lbs(3g) Length: approx. 6 in(15.3cm)

4 Put the IC on appointed place, press the button, the vacuum pen discharges air to let the IC fall off.

- The suction pen have three size header: samll, medium and larger.
  - 1. Larger size for 40G.
  - 2. Medium size for 18G.
  - 3. Small size for 3G.

(1) Larger size for 49亿。
(2) Medium size for 186C。
(3) Small size for 3G.

55MM

BACK