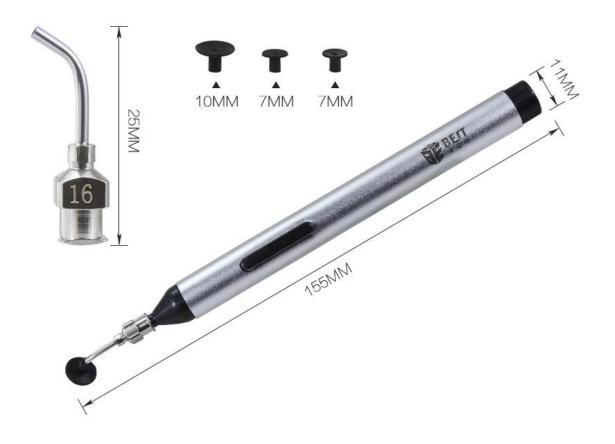

## **Specification:**

100% brand new and high quality

High quality materials and professional design

Hand tool for picking up small electronic components for example IC

Three suction headers are provided with this suction pencil, larger size, medium size and small size respectively for: larger size - 0.09lbs(40g)/ medium size - 0.04lbs(18g)/ small size -0.01lbs(3g) Length: approx. 6 in(15.3cm)

4 Put the IC on appointed place, press the button, the vacuum pen discharges air to let the IC fall off.

- The suction pen have three size header: samll, medium and larger.
  - 1. Larger size for 40G.
  - 2. Medium size for 18G.
  - 3. Small size for 3G.

(1) Larger size for 49亿。
(2) Medium size for 186C。
(3) Small size for 3G.

55MM

BACK