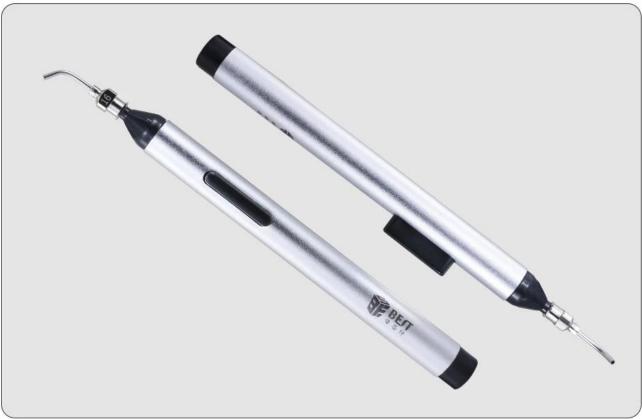

## **Specification:**

100% brand new and high quality

High quality materials and professional design

Hand tool for picking up small electronic components for example IC

Three suction headers are provided with this suction pencil, larger size, medium size and small size respectively for: larger size - 0.09lbs(40g)/ medium size - 0.04lbs(18g)/ small size -0.01lbs(3g) Length: approx. 6 in(15.3cm)