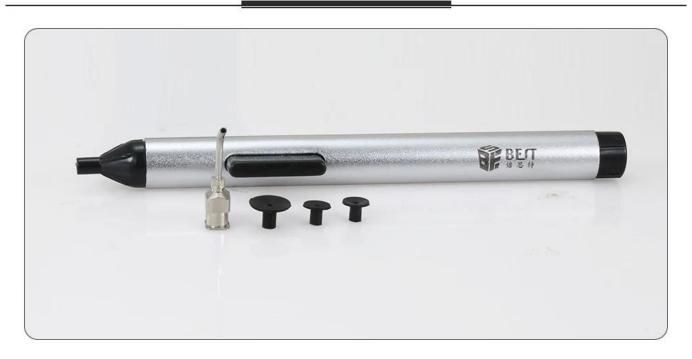

BEST-939 vacuum suction pen/ IC suction pen

## **Specification:**

100% brand new and high quality

High quality materials and professional design

Hand tool for picking up small electronic components for example IC

Three suction headers are provided with this suction pencil, larger size, medium size and small size respectively for: larger size - 0.09lbs(40g)/ medium size - 0.04lbs(18g)/ small size -0.01lbs(3g) Length: approx. 6 in(15.3cm)