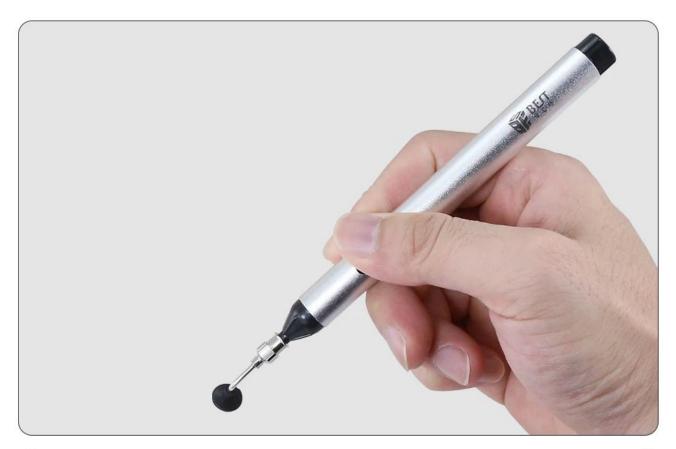

## **Product Description:**

Install a proper IC suction header on 939 suction pen

After installing the header, put the header on IC

Press the button on the suction pen to discharge the air, then release the button to produce vacuum suction force to pick up IC.

Put the ICon appointer place ,press the button,the vacuum pen discharges air to let the IC fall off

## PRODUCT DISPLAY

- ① Install a proper IC suction header on 939 sunction pen.
- ② After installing the header, put the header on IC.

③ Press the button on the sunction pen to discharge the air, then release the button to produce vacuum suction force to pick up IC.

4 Put the IC on appointed place, press the button, the vacuum pen discharges air to let the IC fall off.

- The suction pen have three size header: samll, medium and larger.
  - 1. Larger size for 40G.
  - 2. Medium size for 18G.
  - 3. Small size for 3G.