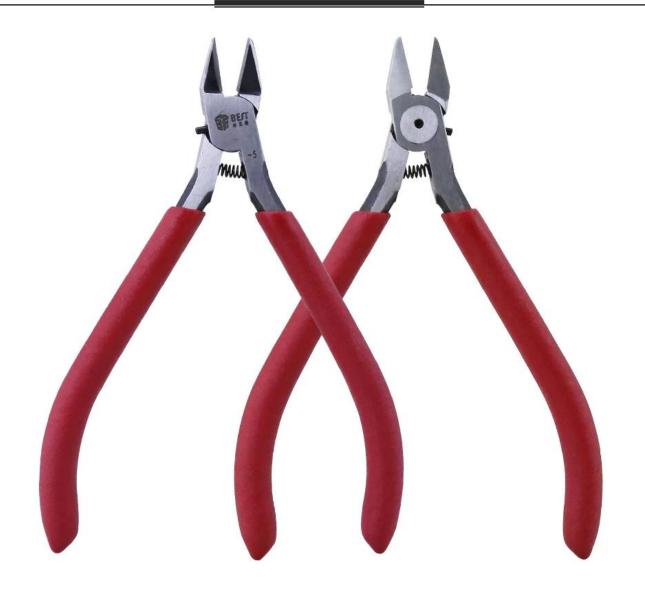

### **Product Description**

Drop forged with 60# CR-V steel, fine polished head, phosphate treatment on three-side, high-frequency quenching cutting edge . the comfort grip handles are PVC material applied for comfort and increase gripping power.

## Specification

Model

Cutting plier

Material

60# Chrome vanadium steel

Style

Germany type

Surface treatment

anti-rust oil

Handle material

PVC coated

Sample

Sample is free but exclusive of courier charges

Grade

High quality material + Excellent Techniques

Business model