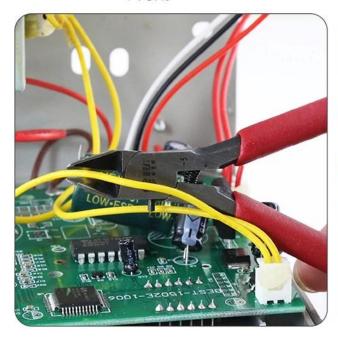

#### Applications For:

Applicable to cut off different kind of thin wire, circuit board, plastic leefover material. Control Box wiring of Industrial Robot.

IC Printed Board and Computer wirings

Home Electronic Appliances.

Radio and other Telephone and Telegram wirings.

Electric Circuit of Automobile.

Other Precision wirings for D.I.Y Items.

Material:high quality alloy steel(60CR-V)

Process:using repeated forging,the surface is polished after grinding and processing by precision machining