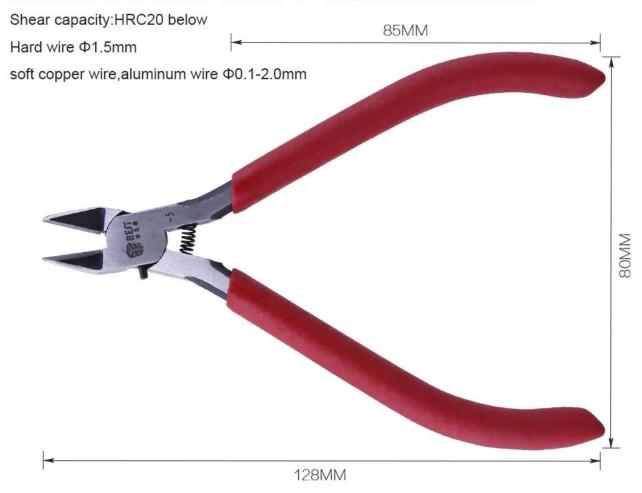

Radio and other Telephone and Telegram wirings.

Electric Circuit of Automobile.

Other Precision wirings for D.I.Y Items.

Material:high quality alloy steel(60CR-V)

Process:using repeated forging,the surface is polished after grinding and processing by precision machining

Hardness:the overall hardness is HRC38-42 the blade hardness is HRC56-62

## WEIGHT:76G

FRONT

BACK