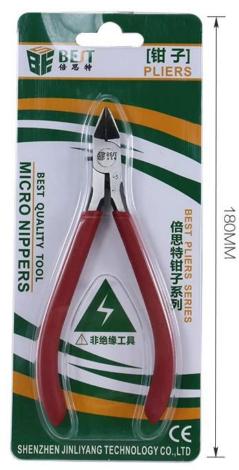

### **Product Description**

Drop forged with 60# CR-V steel, fine polished head, phosphate treatment on three-side, high-frequency quenching cutting edge . the comfort grip handles are PVC material applied for comfort and increase gripping power.

## Specification

Model

Cutting plier

Material

60# Chrome vanadium steel

Style

Germany type

Surface treatment

anti-rust oil

Handle material

PVC coated

Sample

Sample is free but exclusive of courier charges

Grade

High quality material + Excellent Techniques

Business model

#### Applications For:

Applicable to cut off different kind of thin wire, circuit board, plastic leefover material. Control Box wiring of Industrial Robot.

IC Printed Board and Computer wirings

Home Electronic Appliances.

Radio and other Telephone and Telegram wirings.

Electric Circuit of Automobile.

Other Precision wirings for D.I.Y Items.

Material:high quality alloy steel(60CR-V)

Process:using repeated forging,the surface is polished after grinding and processing by precision machining

Hardness:the overall hardness is HRC38-42 the blade hardness is HRC56-62