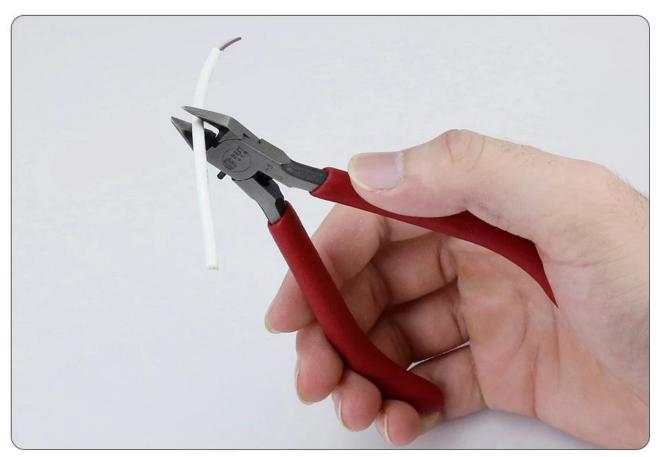

# Attention

- To protect user safe, please use protective glasses.
- As the cut material will fly out, make sure no one beside you and no easy damaged things beside you, then begin working.
- This product is not a dedicated pressure equipment.
- When stored, please assure the blade at the closed state and can not be touched by children.
- Do not let the plier tip rub something.
- Please do not directly touch the blade part with hand.
- Do not use in cutting hard materials and steel wire, etc.
- Do not use the pliers above its cutting capability and coarse wire.