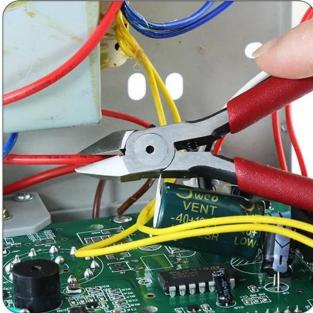

#### Applications For:

Applicable to cut off different kind of thin wire, circuit board, plastic leefover material. Control Box wiring of Industrial Robot.

IC Printed Board and Computer wirings

Home Electronic Appliances.

Radio and other Telephone and Telegram wirings.

Electric Circuit of Automobile.

Other Precision wirings for D.I.Y Items.

Material:high quality alloy steel(60CR-V)

Process:using repeated forging,the surface is polished after grinding and processing by precision machining