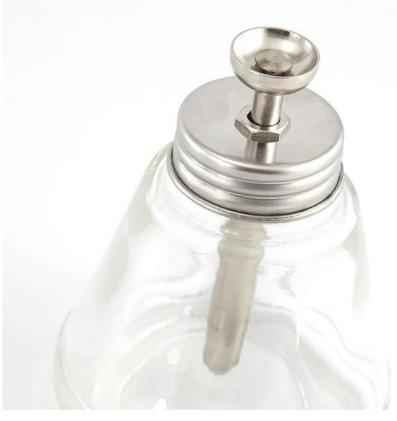

# Pump port design

Stainless steel pump port for precision valve design
Press-type bottle, water can be effectively pressed with one touch

Prevent solvent leakage, volatilization and corrosion.