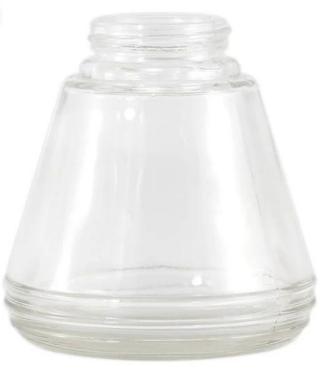

PRODUCT DISPLAY

name: Glass alcohol bottle

size: Ф80mmx108mm

capacity: 150ml

Weight: 260g

Features: Press out water to prevent corrosion

1. It adopts corrosion-resistant liquid pump and anti-acid anti-decrease glass material, which has superior corrosion resistance.

## Glass alcohol bottle

Using anti-acid, anti-depreciation, anti-corrosion glass materials, Has a strong corrosion resistance.