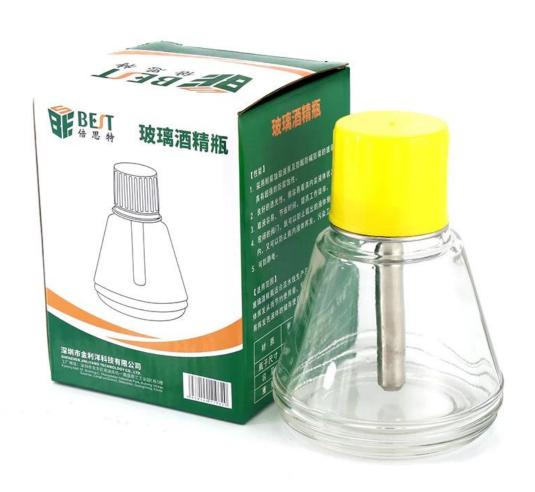

PRODUCT DISPLAY

name: Glass alcohol bottle

size: Ф80mmx108mm

capacity: 150ml

Weight: 260g

Features: Press out water to prevent corrosion

1. It adopts corrosion-resistant liquid pump and anti-acid anti-decrease glass material, which has superior corrosion resistance.

Material: Cap (PP polypropylene), bottle (glass), liquid pump (aluminum alloy)

- 2. Good light transmission, it is easy to see the condition of the liquid inside.
- 3. Easy to take liquid, save time and improve work efficiency.
- 4. Closed door valve can prevent the sucked liquid from flowing back into the bottle and prevent the liquid in the bottle from volatilizing.

# Pump port design

Stainless steel pump port for precision valve design
Press-type bottle, water can be effectively pressed with one touch

Prevent solvent leakage, volatilization and corrosion.