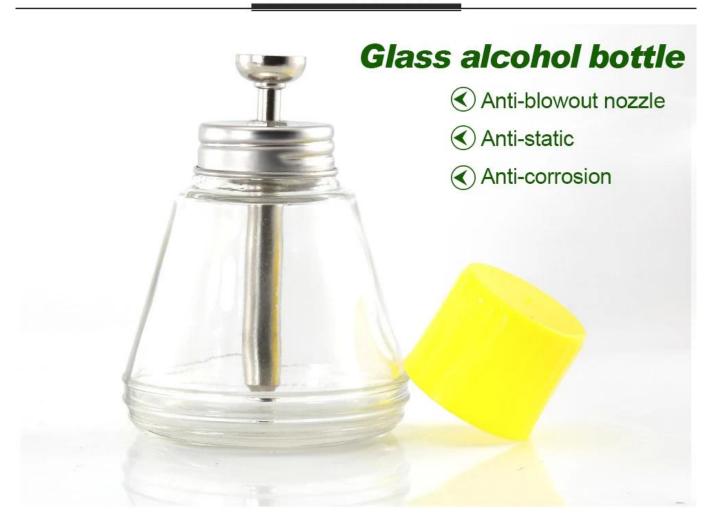

## Glass alcohol bottle

Using anti-acid, anti-depreciation, anti-corrosion glass materials, Has a strong corrosion resistance.

Alcohol dispenser bottle is applied with a swab, wipes or cotton ball which is an idea container for alcohol, acetone, carbinol, thinner and other liquid. Cap keeps reagent from contamination while it is in using. And the stainless steel cap is quite good for aggressive solvents. The body of container is sealed with band which ensure the purity of reagent.

PRODUCT DISPLAY

name: Glass alcohol bottle

size: Ф80mmx108mm

capacity: 150ml

Weight: 260g

Features: Press out water to prevent corrosion

1. It adopts corrosion-resistant liquid pump and anti-acid anti-decrease glass material, which has superior corrosion resistance.