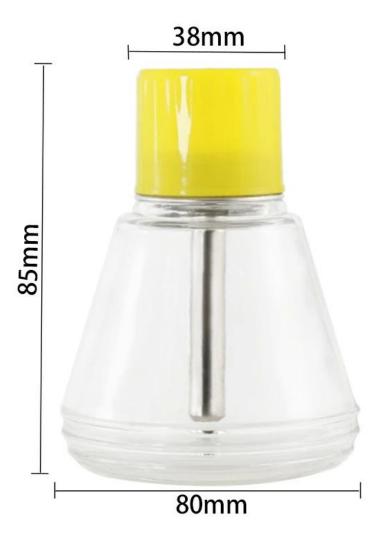

PRODUCT DISPLAY

name: Glass alcohol bottle

size: Ф80mmx108mm

capacity: 150ml

Weight: 260g

Features: Press out water to prevent corrosion

1. It adopts corrosion-resistant liquid pump and anti-acid anti-decrease glass material, which has superior corrosion resistance.