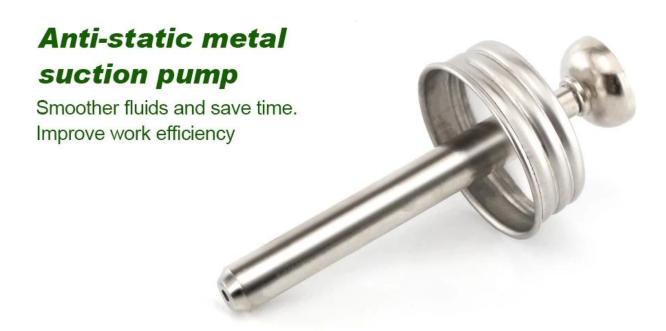

# Pump port design

Stainless steel pump port for precision valve design
Press-type bottle, water can be effectively pressed with one touch

Prevent solvent leakage, volatilization and corrosion.

Material: Cap (PP polypropylene), bottle (glass), liquid pump (aluminum alloy)

- 2. Good light transmission, it is easy to see the condition of the liquid inside.
- 3. Easy to take liquid, save time and improve work efficiency.
- 4. Closed door valve can prevent the sucked liquid from flowing back into the bottle and prevent the liquid in the bottle from volatilizing.