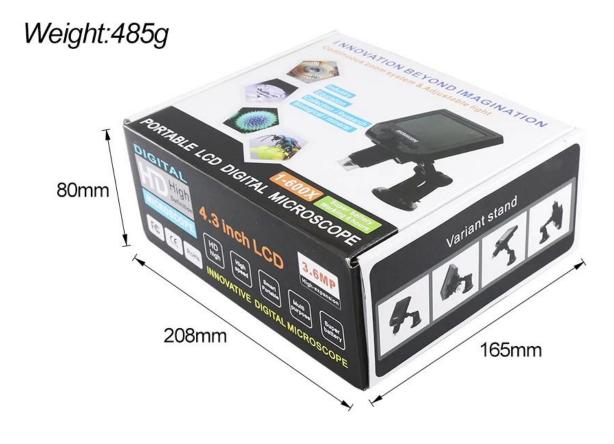

</ol>                 |           |             |          |                     |
| Application range: |                    | Electronic maintenance, precision inspection, scientific and educational microbial analysis, textile prints, jewelry antiques, skin detection, hair analysis, etc. |           |             |          |                     |

## PRODUCT DETAILS







The magic silicone suction cup will not leave any trace on the surface of any material. When the silicone suction cup is used for a long time, the viscosity will be weak. Don't worry, you can restore the viscosity by washing with water.

Built-in large capacity lithium battery It takes about 4 hours to fully charge and more than six hours to work continuously.







Beauty



Precious items



## PRODUCT PACKAGING