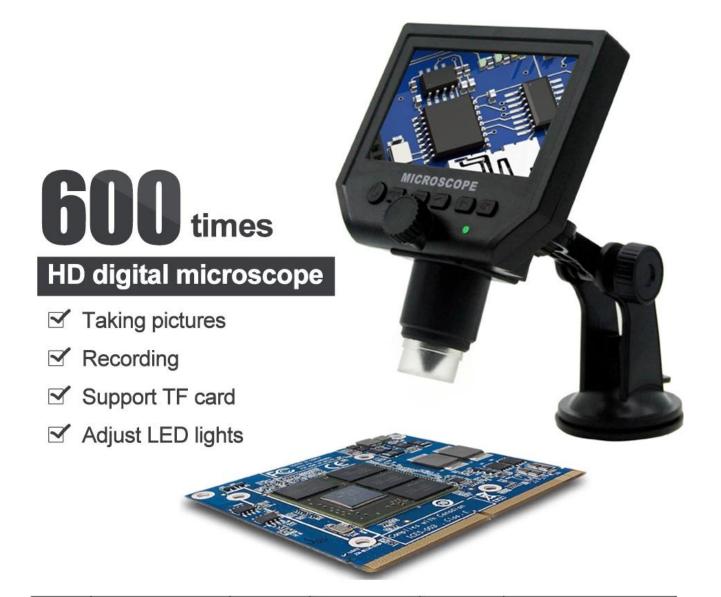

Model :G600 Eyepiece magnification: 2X Objective magnification :300X Instrument magnification: 600X Weight :850 (g) Pixels :3.6 million pixels Display: 4.3inch OLED display Magnification: 1-600X Object distance: 15mm to infinity

## PRODUCT DISPLAY

| Brand:             | B                  |                                                                                                                                                                    | Model:    | BST-600T    | Display: | 4.3 inch HD display |
|--------------------|--------------------|--------------------------------------------------------------------------------------------------------------------------------------------------------------------|-----------|-------------|----------|---------------------|
| Pixel:             | 3.6 million pixels |                                                                                                                                                                    | Multiple: | 1-600 times | Weight:  | 485G                |
| Object distance:   |                    | 15mm to infinity (different object distances correspond to different multiples)                                                                                    |           |             |          |                     |
| Battery:           |                    | lithium battery, can work for more than 6 hours                                                                                                                    |           |             |          |                     |
| Accessories:       |                    | <ol> <li>Mirror host, 2. US standard 5V power supply, 3.C7 micrometer,</li> <li>Special lifting bracket, 5. Manual, 6. Carton packaging</li> </ol>                 |           |             |          |                     |
| Application range: |                    | Electronic maintenance, precision inspection, scientific and educational microbial analysis, textile prints, jewelry antiques, skin detection, hair analysis, etc. |           |             |          |                     |