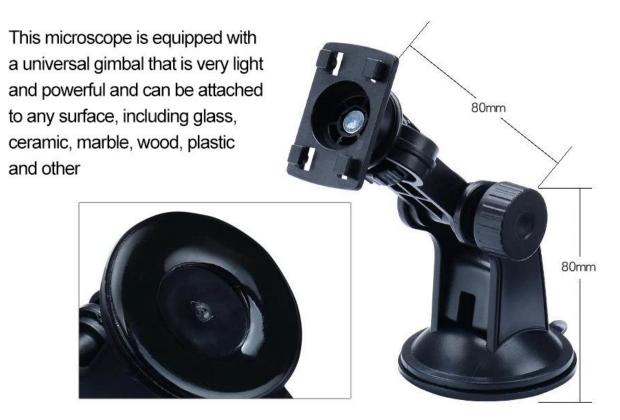

## PRODUCT DETAILS

The magic silicone suction cup will not leave any trace on the surface of any material. When the silicone suction cup is used for a long time, the viscosity will be weak. Don't worry, you can restore the viscosity by washing with water.