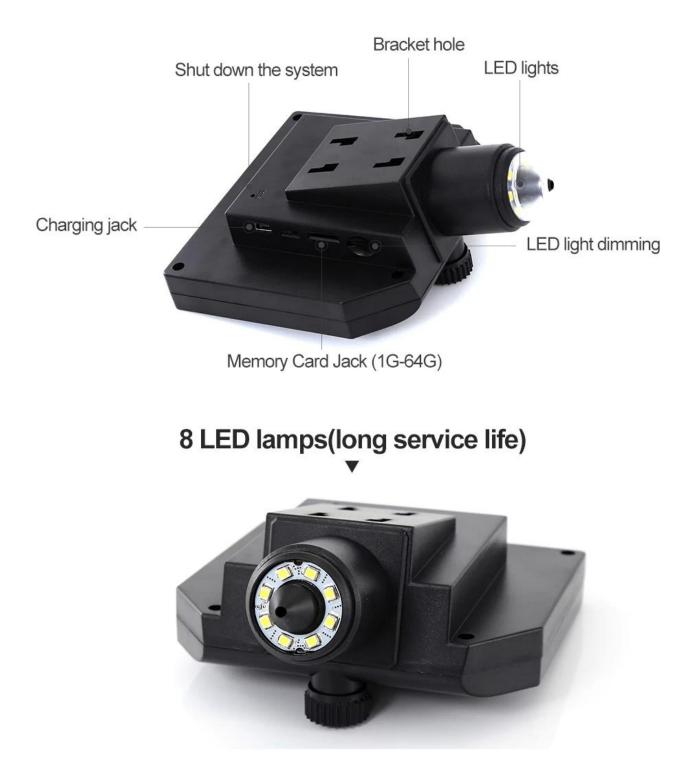

## PRODUCT DISPLAY

| Brand:             | B                  |                                                                                                                                                                    | Model:    | BST-600T    | Display: | 4.3 inch HD display |
|--------------------|--------------------|--------------------------------------------------------------------------------------------------------------------------------------------------------------------|-----------|-------------|----------|---------------------|
| Pixel:             | 3.6 million pixels |                                                                                                                                                                    | Multiple: | 1-600 times | Weight:  | 485G                |
| Object distance:   |                    | 15mm to infinity (different object distances correspond to different multiples)                                                                                    |           |             |          |                     |
| Battery:           |                    | lithium battery, can work for more than 6 hours                                                                                                                    |           |             |          |                     |
| Accessories:       |                    | <ol> <li>Mirror host, 2. US standard 5V power supply, 3.C7 micrometer,</li> <li>Special lifting bracket, 5. Manual, 6. Carton packaging</li> </ol>                 |           |             |          |                     |
| Application range: |                    | Electronic maintenance, precision inspection, scientific and educational microbial analysis, textile prints, jewelry antiques, skin detection, hair analysis, etc. |           |             |          |                     |

Built-in large capacity lithium battery It takes about 4 hours to fully charge and more than six hours to work continuously.

Beauty

Precious items