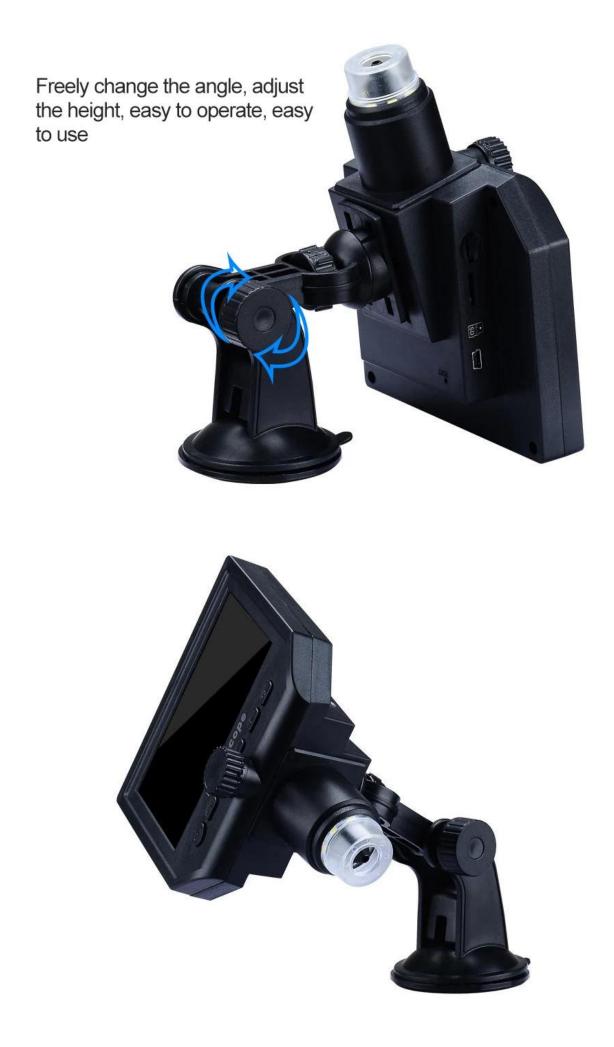

## PRODUCT DETAILS

The magic silicone suction cup will not leave any trace on the surface of any material. When the silicone suction cup is used for a long time, the viscosity will be weak. Don't worry, you can restore the viscosity by washing with water.