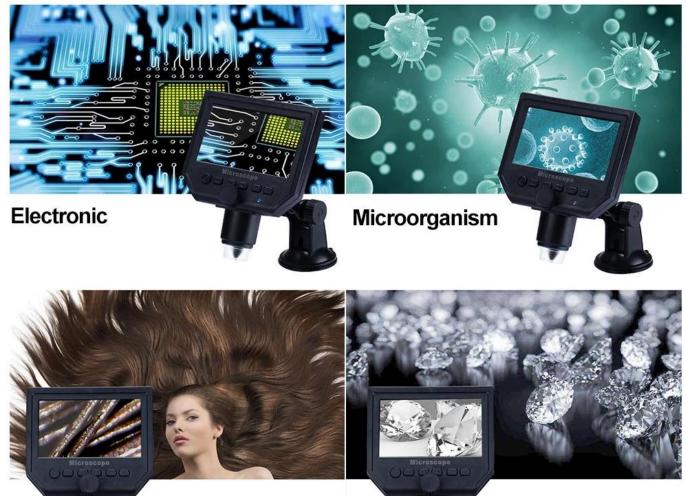

## PRODUCT DISPLAY

| Brand:             | B                  |                                                                                                                                                                    | Model:    | BST-600T    | Display: | 4.3 inch HD display |
|--------------------|--------------------|--------------------------------------------------------------------------------------------------------------------------------------------------------------------|-----------|-------------|----------|---------------------|
| Pixel:             | 3.6 million pixels |                                                                                                                                                                    | Multiple: | 1-600 times | Weight:  | 485G                |
| Object distance:   |                    | 15mm to infinity (different object distances correspond to different multiples)                                                                                    |           |             |          |                     |
| Battery:           |                    | lithium battery, can work for more than 6 hours                                                                                                                    |           |             |          |                     |
| Accessories:       |                    | <ol> <li>Mirror host, 2. US standard 5V power supply, 3.C7 micrometer,</li> <li>Special lifting bracket, 5. Manual, 6. Carton packaging</li> </ol>                 |           |             |          |                     |
| Application range: |                    | Electronic maintenance, precision inspection, scientific and educational microbial analysis, textile prints, jewelry antiques, skin detection, hair analysis, etc. |           |             |          |                     |