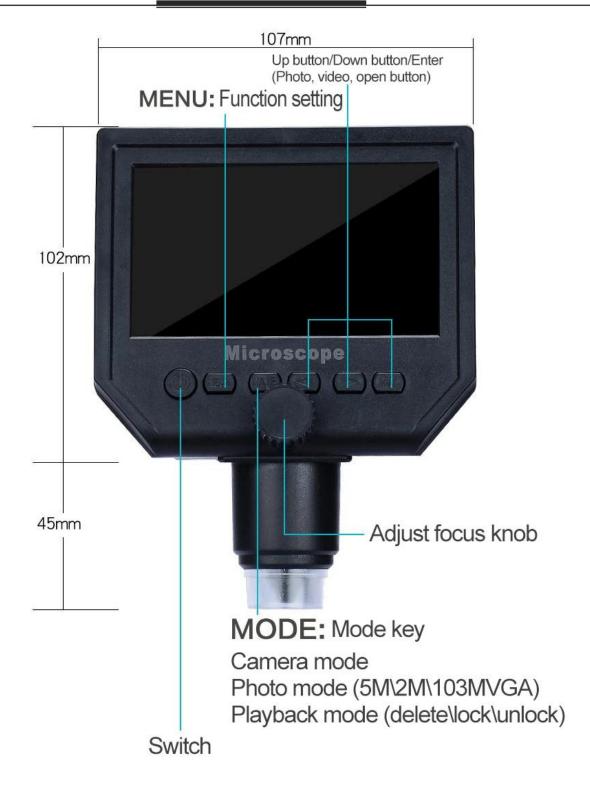

## PRODUCT DISPLAY

| Brand:             | B                  |                                                                                                                                                                    | Model:    | BST-600T    | Display: | 4.3 inch HD display |
|--------------------|--------------------|--------------------------------------------------------------------------------------------------------------------------------------------------------------------|-----------|-------------|----------|---------------------|
| Pixel:             | 3.6 million pixels |                                                                                                                                                                    | Multiple: | 1-600 times | Weight:  | 485G                |
| Object distance:   |                    | 15mm to infinity (different object distances correspond to different multiples)                                                                                    |           |             |          |                     |
| Battery:           |                    | lithium battery, can work for more than 6 hours                                                                                                                    |           |             |          |                     |
| Accessories:       |                    | <ol> <li>Mirror host, 2. US standard 5V power supply, 3.C7 micrometer,</li> <li>Special lifting bracket, 5. Manual, 6. Carton packaging</li> </ol>                 |           |             |          |                     |
| Application range: |                    | Electronic maintenance, precision inspection, scientific and educational microbial analysis, textile prints, jewelry antiques, skin detection, hair analysis, etc. |           |             |          |                     |