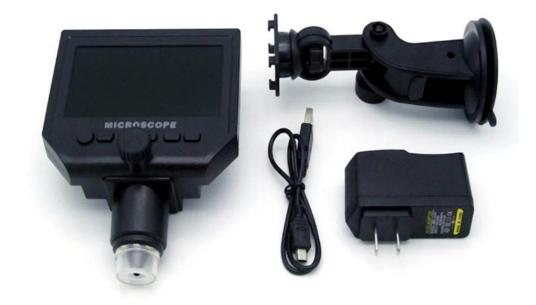

## PRODUCT DISPLAY

| Brand:             | B                  |                                                                                                                                                                    | Model:    | BST-600T    | Display: | 4.3 inch HD display |
|--------------------|--------------------|--------------------------------------------------------------------------------------------------------------------------------------------------------------------|-----------|-------------|----------|---------------------|
| Pixel:             | 3.6 million pixels |                                                                                                                                                                    | Multiple: | 1-600 times | Weight:  | 485G                |
| Object distance:   |                    | 15mm to infinity (different object distances correspond to different multiples)                                                                                    |           |             |          |                     |
| Battery:           |                    | lithium battery, can work for more than 6 hours                                                                                                                    |           |             |          |                     |
| Accessories:       |                    | <ol> <li>Mirror host, 2. US standard 5V power supply, 3.C7 micrometer,</li> <li>Special lifting bracket, 5. Manual, 6. Carton packaging</li> </ol>                 |           |             |          |                     |
| Application range: |                    | Electronic maintenance, precision inspection, scientific and educational microbial analysis, textile prints, jewelry antiques, skin detection, hair analysis, etc. |           |             |          |                     |