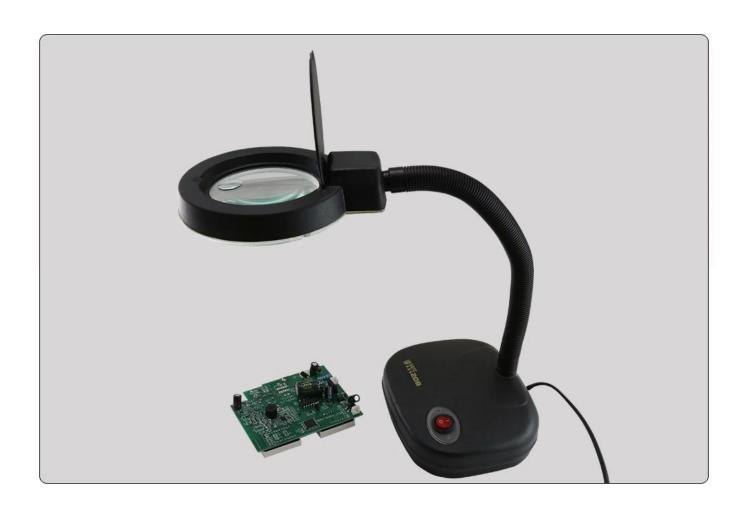

Application: Electronics, chemical industries, publishing and printing ,stamp collecting ,biological sample making ,quinary alloy or jewelry manufacturing,reading ,etc

## Specification

• Color: Black

• Voltage: 110V/220V

- Magnification:5X and 10X
- Diameter of Glass Lens:8.5CM
- 36pcs of LED
- Adjustable Goose Neck
- Adjustable brightness
- Protection Cover for keep the magnifying Lamp free from dust
- Designed for Crafts, Hobbyist, Jewelers, Electricians, Beauticians, Precision work etc.
- Light-weight and Portable, be used as normal lamp also.

Packing:12sets/carton Carton size:170x278x150mm

weight.:1082g

PRODUCT FEATURES

Dustproof

Energy saving light

PRODUCT PHOTOGRAPH