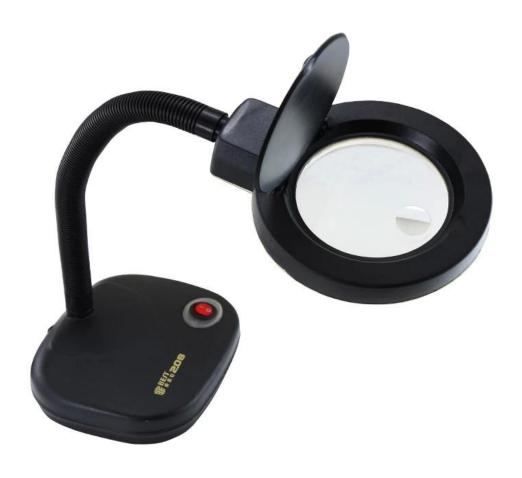

## Specification

• Color: Black

• Voltage: 110V/220V

- Magnification:5X and 10X
- Diameter of Glass Lens:8.5CM
- 36pcs of LED
- Adjustable Goose Neck
- Adjustable brightness
- Protection Cover for keep the magnifying Lamp free from dust
- Designed for Crafts, Hobbyist, Jewelers, Electricians, Beauticians, Precision work etc.
- Light-weight and Portable, be used as normal lamp also.

Packing:12sets/carton Carton size:170x278x150mm

weight.:1082g

PRODUCT FEATURES

Dustproof

Energy saving light

PRODUCT PHOTOGRAPH