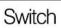

## Specification

• Color: Black

• Voltage: 110V/220V

- Magnification:5X and 10X
- Diameter of Glass Lens:8.5CM
- 36pcs of LED
- Adjustable Goose Neck
- Adjustable brightness
- Protection Cover for keep the magnifying Lamp free from dust
- Designed for Crafts, Hobbyist, Jewelers, Electricians, Beauticians, Precision work etc.
- Light-weight and Portable, be used as normal lamp also.

Packing:12sets/carton Carton size:170x278x150mm

weight.:1082g

PRODUCT FEATURES

Dustproof

Energy saving light

PRODUCT PHOTOGRAPH