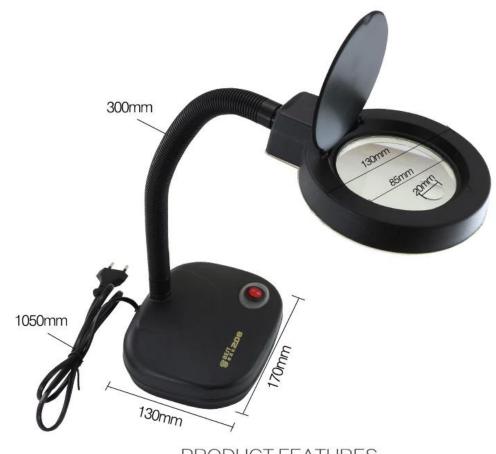

## Specification

• Color: Black

• Voltage: 110V/220V

- Magnification:5X and 10X
- Diameter of Glass Lens:8.5CM
- 36pcs of LED
- Adjustable Goose Neck
- Adjustable brightness
- Protection Cover for keep the magnifying Lamp free from dust
- Designed for Crafts, Hobbyist, Jewelers, Electricians, Beauticians, Precision work etc.
- Light-weight and Portable, be used as normal lamp also.

Packing:12sets/carton Carton size:170x278x150mm

weight.:1082g

PRODUCT FEATURES

Dustproof

Energy saving light

PRODUCT PHOTOGRAPH