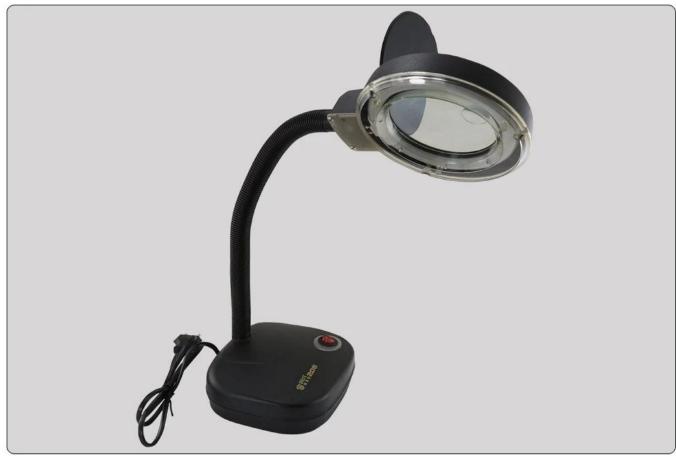

## Specification

• Color: Black

• Voltage: 110V/220V

- Magnification:5X and 10X
- Diameter of Glass Lens:8.5CM
- 36pcs of LED
- Adjustable Goose Neck
- Adjustable brightness
- Protection Cover for keep the magnifying Lamp free from dust
- Designed for Crafts, Hobbyist, Jewelers, Electricians, Beauticians, Precision work etc.
- Light-weight and Portable, be used as normal lamp also.

Packing:12sets/carton Carton size:170x278x150mm

weight.:1082g

PRODUCT FEATURES

Dustproof

Energy saving light

PRODUCT PHOTOGRAPH