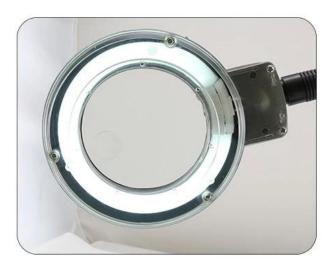

## Specification

• Color: Black

• Voltage: 110V/220V

- Magnification:5X and 10X
- Diameter of Glass Lens:8.5CM
- 36pcs of LED
- Adjustable Goose Neck
- Adjustable brightness
- Protection Cover for keep the magnifying Lamp free from dust
- Designed for Crafts, Hobbyist, Jewelers, Electricians, Beauticians, Precision work etc.
- Light-weight and Portable, be used as normal lamp also.

Packing:12sets/carton Carton size:170x278x150mm

weight.:1082g

PRODUCT FEATURES

Dustproof

Energy saving light

PRODUCT PHOTOGRAPH