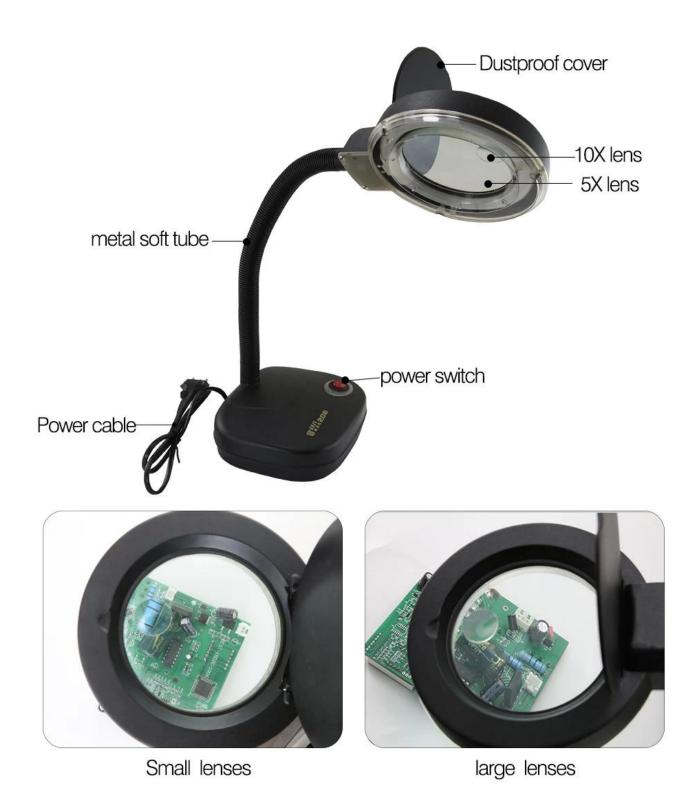

## Features

- 1. fluorescent as energy,rrightness can be adjusted
- 2. Three-color spectrum, closer to natural light,
- 3. 5X/10X magnifying glass, amplifying tiny objects
- 4. The flexible arm can be pulled upright shade
- 5. The new electronic ballasts, efficient, energy saving

## Specification

• Color: Black

• Voltage: 110V/220V

- Magnification:5X and 10X
- Diameter of Glass Lens:8.5CM
- 36pcs of LED
- Adjustable Goose Neck
- Adjustable brightness
- Protection Cover for keep the magnifying Lamp free from dust
- Designed for Crafts, Hobbyist, Jewelers, Electricians, Beauticians, Precision work etc.
- Light-weight and Portable, be used as normal lamp also.

Packing:12sets/carton Carton size:170x278x150mm

weight.:1082g

PRODUCT FEATURES

Dustproof

Energy saving light

PRODUCT PHOTOGRAPH