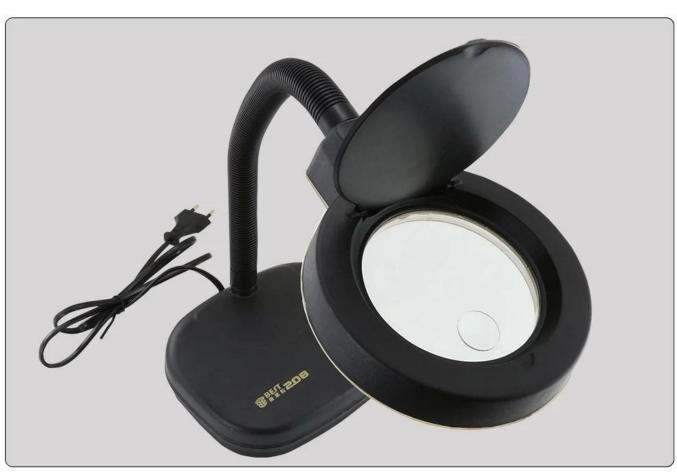

## Specification

• Color: Black

• Voltage: 110V/220V

- Magnification:5X and 10X
- Diameter of Glass Lens:8.5CM
- 36pcs of LED
- Adjustable Goose Neck
- Adjustable brightness
- Protection Cover for keep the magnifying Lamp free from dust
- Designed for Crafts, Hobbyist, Jewelers, Electricians, Beauticians, Precision work etc.
- Light-weight and Portable, be used as normal lamp also.

Packing:12sets/carton Carton size:170x278x150mm

weight.:1082g

PRODUCT FEATURES

Dustproof

Energy saving light

PRODUCT PHOTOGRAPH