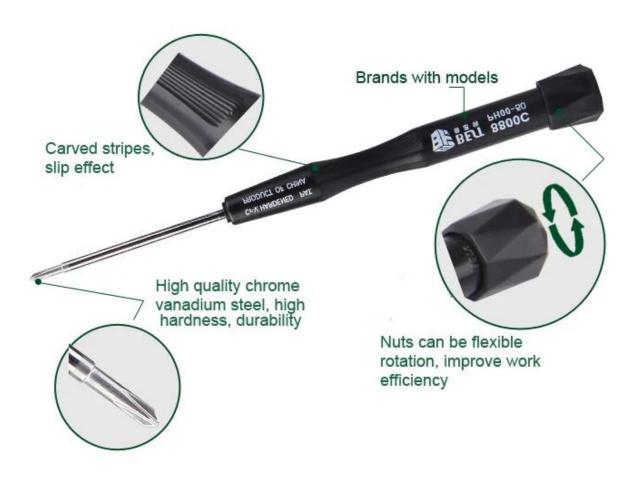

## Description \_\_\_\_\_

| Name:          | Disassemble tool                                                   | Model:    | BST-8800C-C |
|----------------|--------------------------------------------------------------------|-----------|-------------|
| Brands:        | BEST                                                               | Material: | Cr-V        |
| Size:          | 142mm                                                              | Weight:   | 39g         |
| Specification: | +2.0 —2.0                                                          |           |             |
| Feature1:      | The handle is made of ABS material with high hardness, good        |           |             |
|                | stability, resistance to environmental change                      |           |             |
| Feature2:      | Carved stripes, beautiful, easy to draw the line and have non-slip |           |             |
| Feature3:      | Flexible rotating nut, effectively improve the efficiency of       |           |             |
| Feature4:      | Batch mouth using high quality chrome vanadium steel, comprehen    |           |             |
|                | -sive capabilities superior strength and toughness                 |           |             |
| Feature5:      | Batch rod using high quality imported steel manufacturing, through |           |             |

the whole heat treatment, titanium plating, to ensure product quality