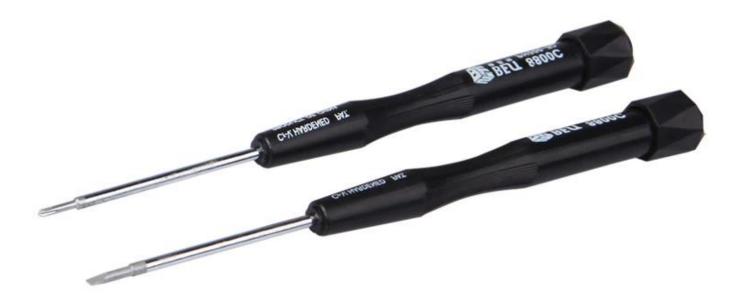

#### **Features**

- 1. Those precision screwdriver are made of Cr-V steel and PVC handle. The top can spin easliy.
- 2. All screwdriver bits are magnetic, makes your work efficient.
- 3. T3 t4 t5 t6 t6,t8,t10 Torx,ph0,ph00,ph000 Phillips, Slotted 2.0,Pentalobe 0.8,1.2,1.5 ,5 stars; Tri-wing 2.5,3.5; You can choose the model according to your demand. OEM is acceptable for us

## Description \_\_\_\_\_

| Name:          | Disassemble tool                                                   | Model:    | BST-8800C-C |
|----------------|--------------------------------------------------------------------|-----------|-------------|
| Brands:        | BEST                                                               | Material: | Cr-V        |
| Size:          | 142mm                                                              | Weight:   | 39g         |
| Specification: | +2.0 —2.0                                                          |           |             |
| Feature1:      | The handle is made of ABS material with high hardness, good        |           |             |
|                | stability, resistance to environmental change                      |           |             |
| Feature2:      | Carved stripes, beautiful, easy to draw the line and have non-slip |           |             |
| Feature3:      | Flexible rotating nut, effectively improve the efficiency of       |           |             |
| Feature4:      | Batch mouth using high quality chrome vanadium steel, comprehen    |           |             |
|                | -sive capabilities superior strength and toughness                 |           |             |
| Feature5:      | Batch rod using high quality imported steel manufacturing, through |           |             |