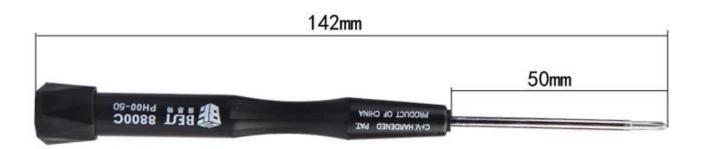

#### Size

## Description \_\_\_\_\_

| Name:          | Disassemble tool                                                   | Model:    | BST-8800C-C |
|----------------|--------------------------------------------------------------------|-----------|-------------|
| Brands:        | BEST                                                               | Material: | Cr-V        |
| Size:          | 142mm                                                              | Weight:   | 39g         |
| Specification: | +2.0 —2.0                                                          |           |             |
| Feature1:      | The handle is made of ABS material with high hardness, good        |           |             |
|                | stability, resistance to environmental change                      |           |             |
| Feature2:      | Carved stripes, beautiful, easy to draw the line and have non-slip |           |             |
| Feature3:      | Flexible rotating nut, effectively improve the efficiency of       |           |             |
| Feature4:      | Batch mouth using high quality chrome vanadium steel, comprehen    |           |             |
|                | -sive capabilities superior strength and toughness                 |           |             |
| Feature5:      | Batch rod using high quality imported steel manufacturing, through |           |             |