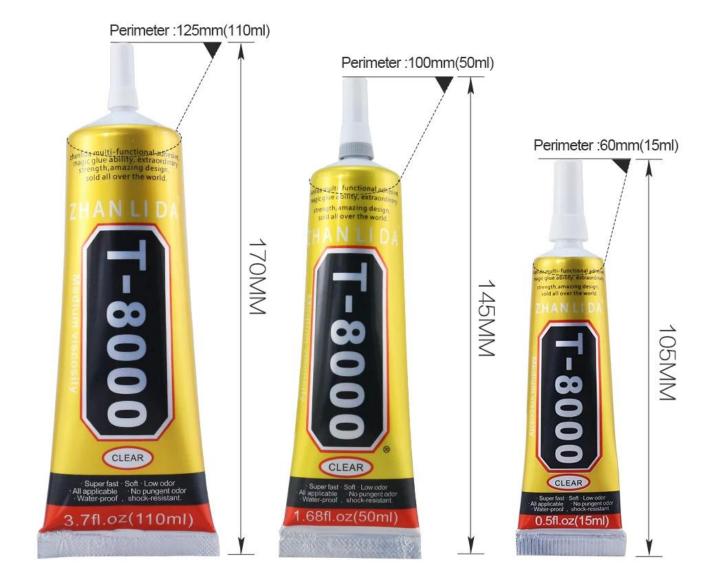

### PRODUCT SIZE

# **Product Description**

Validity period: 5 months This item is high quality glue adhesive Usage: Touch panel screen and LCD screen Weight: 15ml, 50ml,110ml area vailable