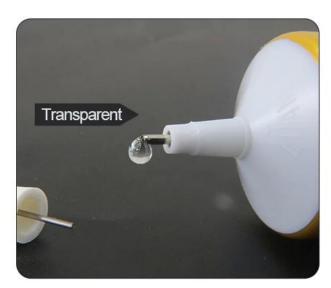

### PRODUCT PHOTOGRAPH

#### PRODUCT DETAILS

- \* Phone frame repair glue T8000 glue
- \* Single component, non-toxic low odor, low drawing
- \* Quick-drying type, fixed 3 to 20 minutes can be.
- \* Free heating, free hot pressure, open to use, the operation of a single tube.
- \* High strength, elastic bonding, drop does not open plastic.
- \* High temperature 80 degrees, low temperature 35 degrees
- \* Repair open plastic, repair screen for the use of glue.