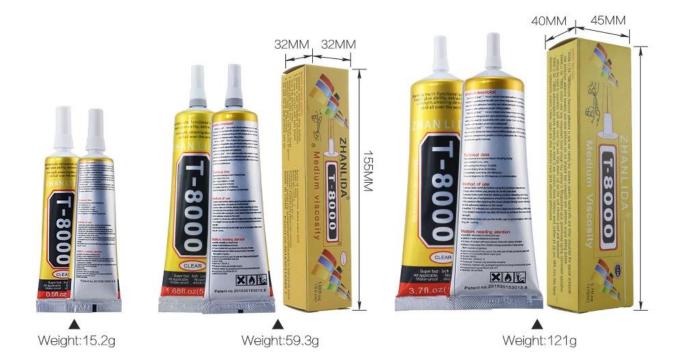

### PRODUCT SIZE

# **Product Description**

Validity period: 5 months This item is high quality glue adhesive Usage: Touch panel screen and LCD screen Weight: 15ml, 50ml,110ml area vailable