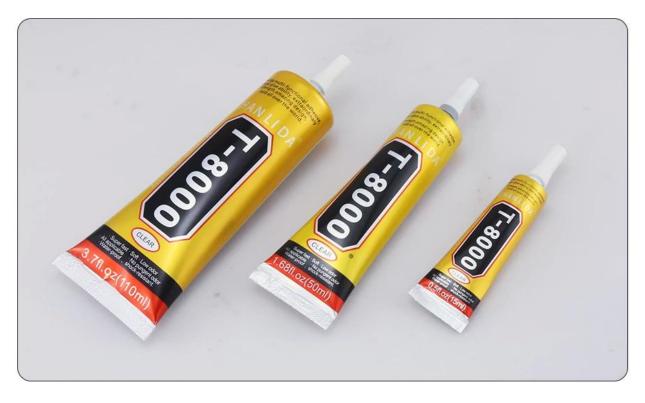

### PRODUCT APPLICATION

# **Product Description**

Validity period: 5 months This item is high quality glue adhesive Usage: Touch panel screen and LCD screen Weight: 15ml, 50ml,110ml area vailable