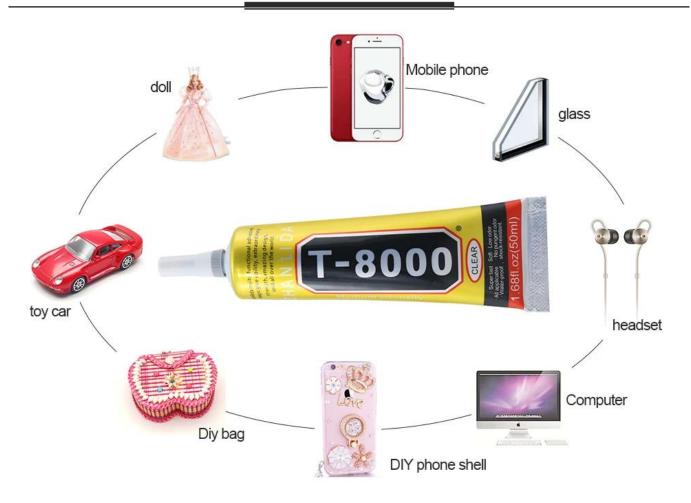

### PRODUCT APPLICATION

T8000 comes with needle adhesive is a kind of special environmental glue which can meet the needs of clothes, cloth, toys, rhinestones, all kinds of decorations, flowers, cloth, shells, jewelry, handicrafts and other industries. Compared with other adhesives, T8000 irritation of the smell of small, harmless to the human body, please rest assured that use; are single-component new transparent solution glue, room temperature curing, easy to operate without re-packing, open cover can be used with high flexibility, Vibration and waterproof.

Plastic, PE, PP, PVC, ABS, nylon, sponge, film, fabric, electronic components, plastic, rubber, metal, glass, ceramic, stone, bamboo, , Fiber, paper, paste the phone frame, LCD screen, the box, and other materials have a good paste performance.