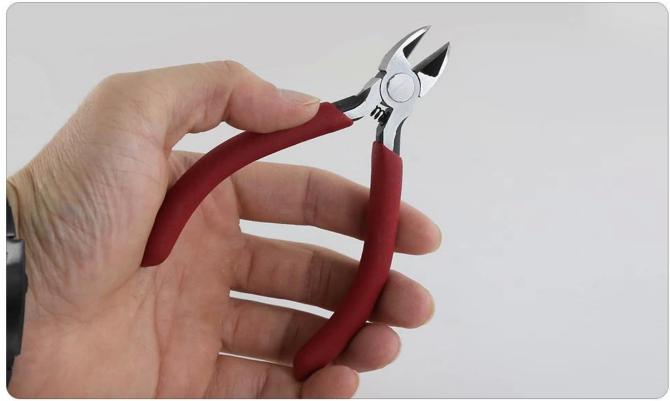

rinted Board and Computer wirings

Home Electronic Appliances.

Radio and other Telephone and Telegram wirings.

Electric Circuit of Automobile.

Other Precision wirings for D.I.Y Items



Name: Diagonal cutting pliers

Model: BST-2D

Material: 60CR-V

Brand: BEST

Hardness: HRC38-42

Blade Hardness: HRC56-62

Size: 108mm Weight: 86.5g Range: HRC20

below: hard wire \$\Phi 1.5 mm, copper wire

or aluminum wireΦ0.1-2.0mm

Process: using repeated forging,
the surface is polished after grinding
and processing by precision machining.



### PRODUCT DETAILS





## **Cutting range**

- ✓ HRC20 below: hard wireФ1.5mm, copper wire or aluminum wireФ0.1-2.0mm
- ✓ Made of high quality alloy steel CR-V
- For family, electronic maintenance, manufacturing and other industries

## PRODUCT PHOTOGRAPH





#### **User manual**



# Warning

This model is not insulated tools. Please use it when power off.



### Attention

- To protect user safe, please use protective glasses.
- As the cut material will fly out, make sure no one beside you and no easy damaged things beside you, then begin working.
- This product is not a dedicated pressure equipment.
- Mhen stored, please assure the blade at the closed state and can not be touched by children.
- Do not let the plier tip rub something.
- Please do not directly touch the blade part with hand.
- Do not use in cutting hard materials and steel wire, etc.
- Do not use the pliers above its cutting capability and coarse wire.

WEIGHT:89G



180mm

75mm



[钳子] **PLIERS** 

# 使用说明 USER MANUAL

**▲**警告 WARNING

- 此型号并非绝缘工具,请关闭电源后使用。
- This model is n