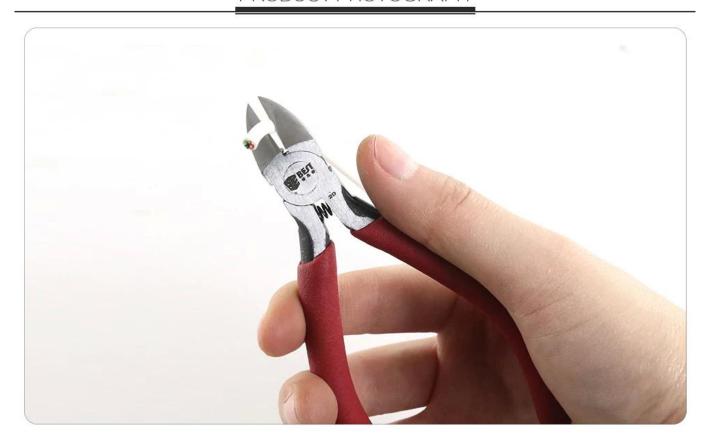

Printed Board and Computer wirings

Home Electronic Appliances.

Radio and other Telephone and Telegram wirings.

Electric Circuit of Automobile.

Other Precision wirings for D.I.Y Items



Name: Diagonal cutting pliers

Model: BST-2D

Material: 60CR-V

Brand: BEST

Hardness: HRC38-42

Blade Hardness: HRC56-62

Size: 108mm Weight: 86.5g Range: HRC20

below: hard wire \$\Phi 1.5 mm, copper wire

or aluminum wireΦ0.1-2.0mm

Process: using repeated forging,
the surface is polished after grinding
and processing by precision machining.



### PRODUCT DETAILS





## **Cutting range**

- ✓ HRC20 below: hard wireФ1.5mm, copper wire or aluminum wireФ0.1-2.0mm
- ✓ Made of high quality alloy steel CR-V
- For family, electronic maintenance, manufacturing and other industries

## PRODUCT PHOTOGRAPH





#### **User manual**



# Warning

This model is not insulated tools. Please use it when power off.



### Attention

- To protect user safe, please use protective glasses.
- As the cut material will fly out, make sure no one beside you and no easy damaged things beside you, then begin working.
- This product is not a dedicated pressure equipment.
- Mhen stored, please assure the blade at the closed state and can not be touched by children.
- Do not let the plier tip rub something.
- Please do not directly touch the blade part with hand.
- Do not use in cutting hard materials and steel wire, etc.
- Do not use the pliers above its cutting capability and coarse wire.

WEIGHT:89G



180mm

75mm



[钳子] **PLIERS** 

# 使用说明 USER MANUAL

**▲**警告 WARNING

- 此型号并非绝缘工具,请关闭电源后使用。
- This model is