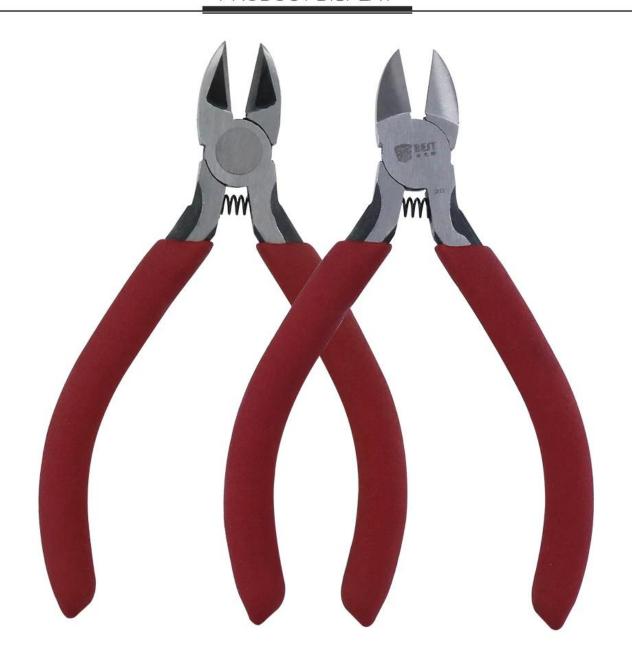

#### Application

The diagonal cutting pliers are commonly used for cutting different kind of thin wire,lead wire, soft wire,circuit board,plastic leftover material,such as

Control Box wiring of Industrial Robot.

IC Printed Board and Computer wirings

Home Electronic Appliances.

Radio and other Telephone and Telegram wirings.

Electric Circuit of Automobile.

Other Precision wirings for D.I.Y Items

Name: Diagonal cutting pliers

Model: BST-2D

Material: 60CR-V

Brand: BEST

Hardness: HRC38-42

Blade Hardness: HRC56-62

Size: 108mm Weight: 86.5g Range: HRC20

below: hard wire \$\Phi 1.5 mm, copper wire

or aluminum wireΦ0.1-2.0mm