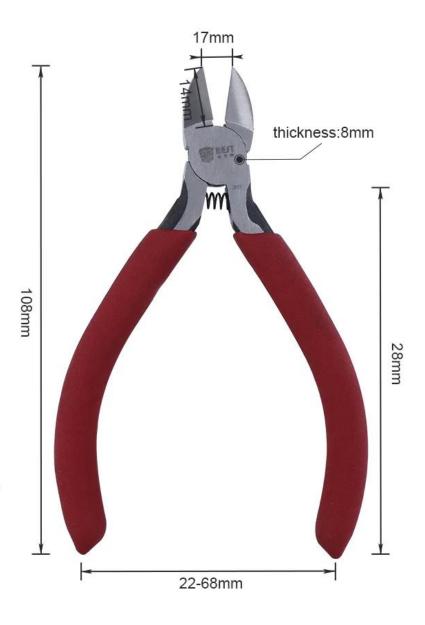

| Spec          | ifi | cat | ion |
|---------------|-----|-----|-----|
| ted attribute |     |     |     |

| Model:             | BEST-2D Diagonal Cutting Pliers Nippers                                 |  |
|--------------------|-------------------------------------------------------------------------|--|
| Material:          | Cr-V steel + PVC handle coated                                          |  |
| Heat treatment:    | No acidification 42-50HRC for body<br>High frequency 54-62HRC for blade |  |
| Surface treatment: | anti-rust oil                                                           |  |
| Size:              | 108mm                                                                   |  |
| Package:           | 12pcs/box                                                               |  |
| N.W.               | 86.5g/pc                                                                |  |
| G.W.:              | 1.22kg/box                                                              |  |

Model: BST-2D

Material: 60CR-V

Brand: BEST

Hardness: HRC38-42

Blade Hardness: HRC56-62

Size: 108mm Weight: 86.5g Range: HRC20

below: hard wire \$\Phi 1.5 mm, copper wire

or aluminum wireΦ0.1-2.0mm