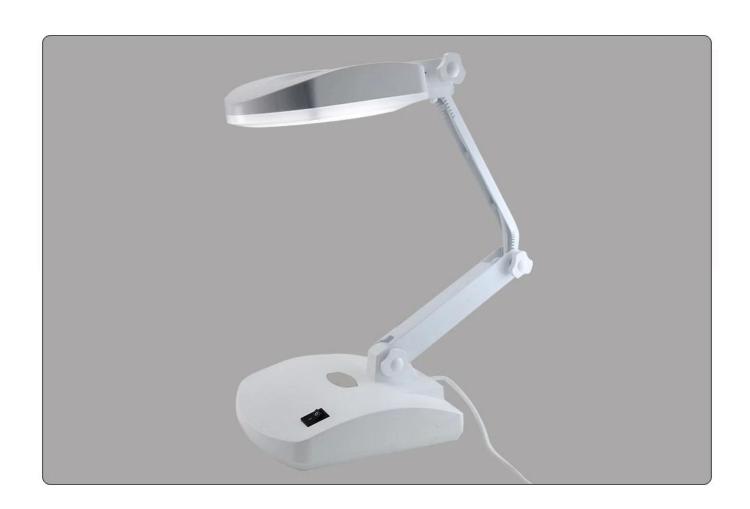

## PRODUCT DISPLAY

Small lenses

large lenses

Metal support, solid and stable structure

Fold fixture regulator

Light cover regulator

56pcs super bright LED light

## PRODUCT PHOTOGRAPH