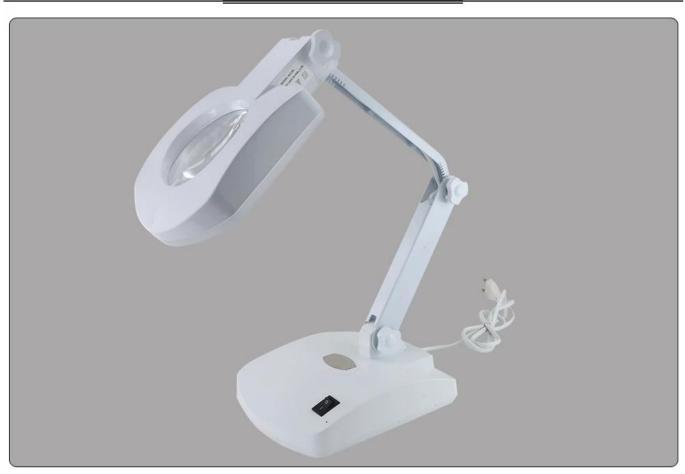

## PRODUCT DISPLAY

Small lenses

large lenses

Metal support, solid and stable structure

Fold fixture regulator

Light cover regulator

56pcs super bright LED light

## PRODUCT PHOTOGRAPH