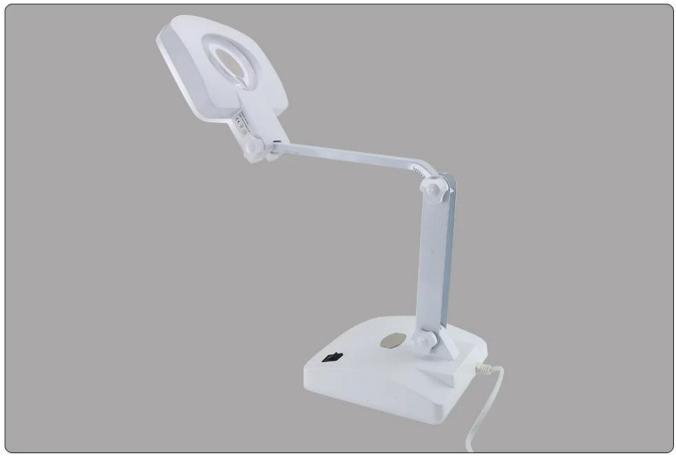

## PRODUCT DISPLAY

Small lenses

large lenses

Metal support, solid and stable structure

Fold fixture regulator

Light cover regulator

56pcs super bright LED light

## PRODUCT PHOTOGRAPH