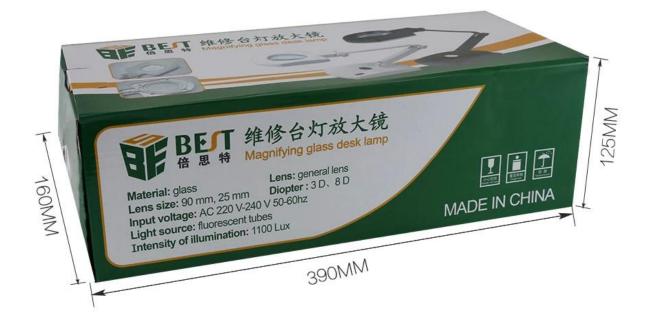

angle. 5. White-satin finish matches any decor; instant-on power switch conveniently placed on lamp

6.Small and powerful table lamp.
7.13.5w Natural light tube (energy saving).
Specification:

Lens size: 90 mm, 25 mm Input voltage: AC110V-240 V Power:v 3.5W

Light source: LED Light Intensity of illumination: 1100 Lux

## WEIGHT:1176.5G

PACKAGING