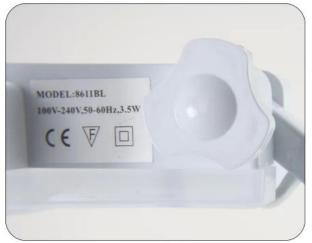

angle. 5. White-satin finish matches any decor; instant-on power switch conveniently placed on lamp

6.Small and powerful table lamp.
7.13.5w Natural light tube (energy saving).
Specification:

Lens size: 90 mm, 25 mm Input voltage: AC110V-240 V Power:v 3.5W

Light source: LED Light Intensity of illumination: 1100 Lux