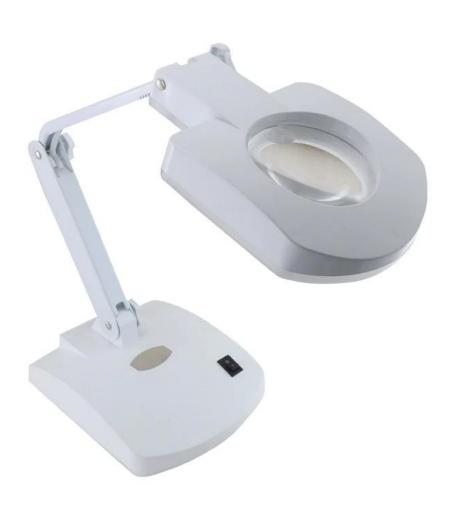

## PRODUCT DISPLAY

Small lenses

large lenses

Metal support, solid and stable structure

Fold fixture regulator

Light cover regulator

56pcs super bright LED light

## PRODUCT PHOTOGRAPH