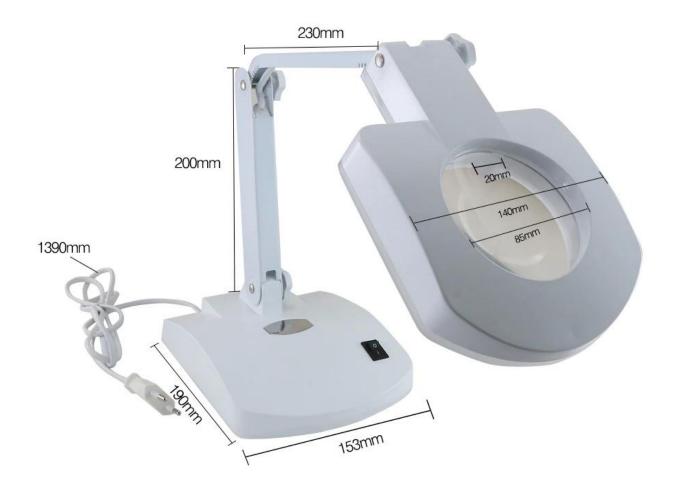

angle. 5. White-satin finish matches any decor; instant-on power switch conveniently placed on lamp

6.Small and powerful table lamp.
7.13.5w Natural light tube (energy saving).
Specification:

Lens size: 90 mm, 25 mm Input voltage: AC110V-240 V Power:v 3.5W

Light source: LED Light Intensity of illumination: 1100 Lux