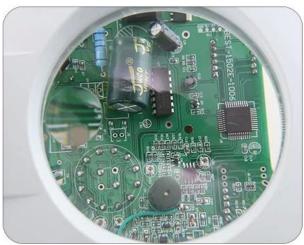

## PRODUCT DISPLAY

Small lenses

large lenses

Metal support, solid and stable structure

Fold fixture regulator

Light cover regulator

56pcs super bright LED light