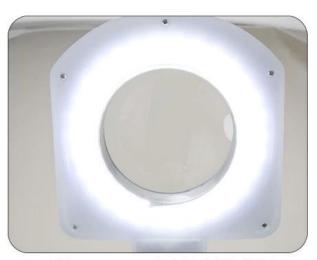

Light source: LED Light Intensity of illumination: 1100 Lux

## PRODUCT DISPLAY

Small lenses

large lenses

Metal support, solid and stable structure

Fold fixture regulator

Light cover regulator

56pcs super bright LED light