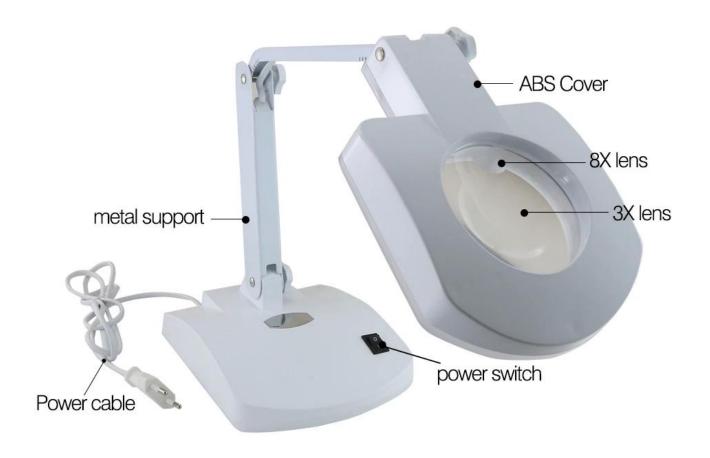

## PRODUCT DISPLAY

Small lenses

large lenses

Metal support, solid and stable structure

Fold fixture regulator

Light cover regulator

56pcs super bright LED light