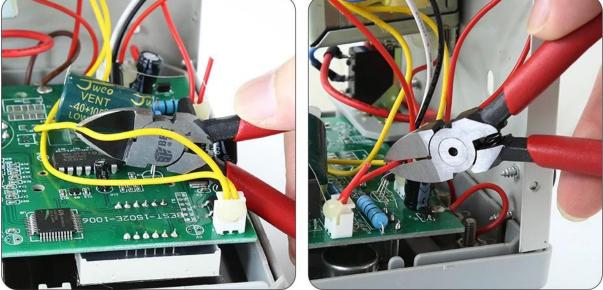

#### Application

The diagonal cutting pliers are commonly used for cutting different kind of thin wire, lead wire, soft wire, circuit board, plastic leftover material, such as

- Control Box wiring of Industrial Robot.
- IC Printed Board and Computer wirings
- Home Electronic Appliances.
- Radio and other Telephone and Telegram wirings.
- Electric Circuit of Automobile.
- Other Precision wirings for D.I.Y Items.