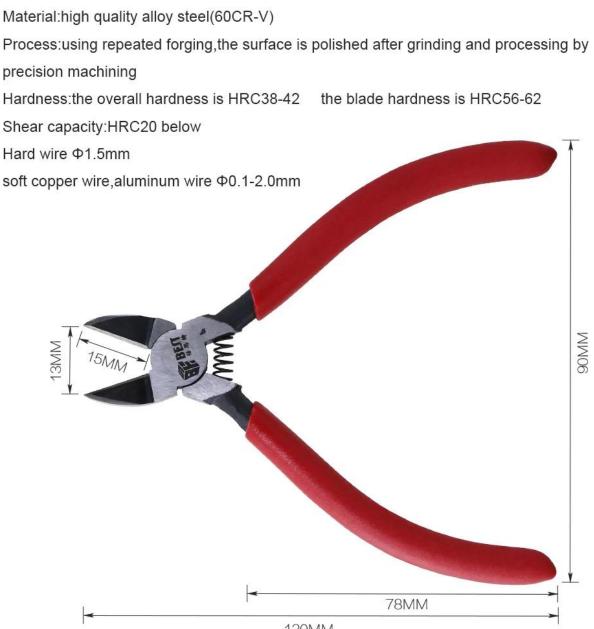

### Specification

| BEST-4 diagonal cutting pliers    |
|-----------------------------------|
| Cr-V steel + PVC handle<br>coated |
| No acidification 42-50HRC         |
| for body                          |
| High frequency 54-62HRC for blade |
| anti-rust oil                     |
|                                   |
| 135mm                             |
| 12pcs/box                         |
| 101g/pc                           |
| 1.42kg/box                        |
|                                   |