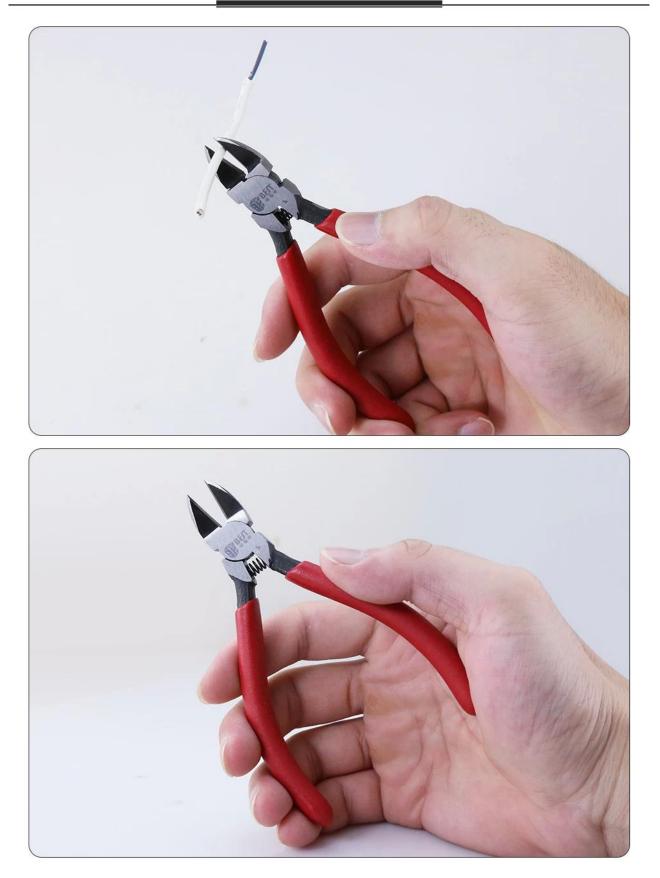

# PRODUCT DETAILS

#### Application

The diagonal cutting pliers are commonly used for cutting different kind of thin wire, lead wire, soft wire, circuit board, plastic leftover material, such as

- Control Box wiring of Industrial Robot.
- IC Printed Board and Computer wirings
- Home Electronic Appliances.
- Radio and other Telephone and Telegram wirings.
- Electric Circuit of Automobile.
- Other Precision wirings for D.I.Y Items.