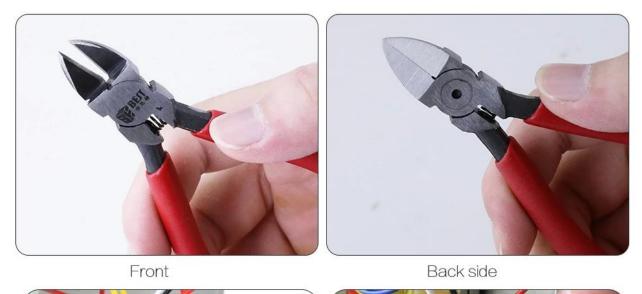

dy                          |
| High frequency 54-62HRC for blade |
| anti-rust oil                     |
|                                   |
| 135mm                             |
| 12pcs/box                         |
| 101g/pc                           |
| 1.42kg/box                        |
|                                   |

#### Application

The diagonal cutting pliers are commonly used for cutting different kind of thin wire, lead wire, soft wire, circuit board, plastic leftover material, such as

- Control Box wiring of Industrial Robot.
- IC Printed Board and Computer wirings
- Home Electronic Appliances.
- Radio and other Telephone and Telegram wirings.
- Electric Circuit of Automobile.
- Other Precision wirings for D.I.Y Items.

PRODUCT DISPLAY





120MM

# PRODUCT DETAILS





### User manual



This model is not insulated tools. Please use it when power off.

# Attention

- > To protect user safe, please use protective glasses.
- > As the cut material will fly out, make sure no one beside you and no easy damaged things beside you, then begin working.
- > This product is not a dedicated pressure equipment.
- > When stored, please assure the blade at the closed state and can not be touched by children.
- > Do not let the plier tip rub something.
- > Please do not directly touch the blade part with hand.
- > Do not use in cutting hard materials and steel wire, etc.
- Do not use the pliers above its cutting capability and coarse wire.

# PRODUCT PHOTOGRAPH



## PRODUCT PACKAGING