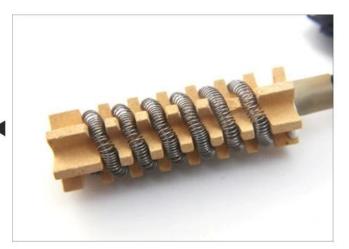

for multiple usages Features4 Automatic cooling function of the system will prolong the life of

heating element, and protect the hot air gun.

Internal structure

High-quality heating body warming fast Ni-Cr alloy heating core, fast heating, high temperature, long life, real material