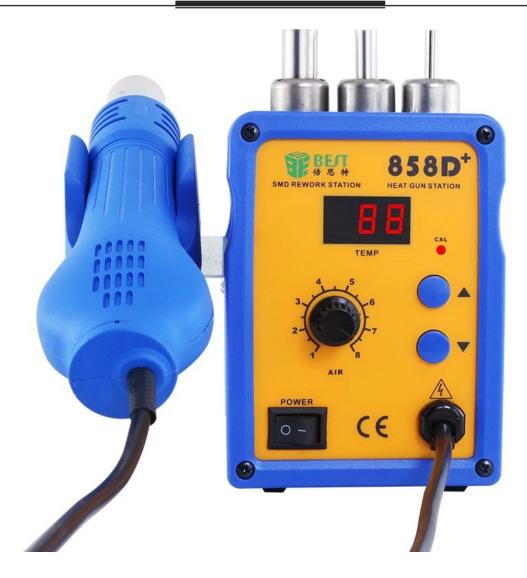

|                                                |
| Size                                            | 138mm(Height)*100mm(Width)*150mm(Length)   |                                                |
| Net weight                                      | 1.55KG                                     |                                                |
| Noise                                           | Less than 45dB                             |                                                |

#### Application

1,Suitable for unsoldering multiple components,such as SOIC,CHIP,QFP,PLCC and BGA,etc(especially for flat cables and cable connectors).

2, Used for hot contrion, heating, depainting, degluing, defrosting, preheating and rubber soldering, and so forth.

# PRODUCT DISPLAY





### PRODUCT DETAILS



## **PRODUCT FEATURES**



Front

Behind

Name: Lead screw type hot air gun

Features2: Brushless fan with long lifetime, low noise

Features3: Adjustable airflow, large and soft airflow, easy adjustment of temperature, suitable

for multiple usages Features4 Automatic cooling function of the system will prolong the life of

heating element, and protect the hot air gun.



Internal structure

High-quality heating body warming fast Ni-Cr alloy heating core, fast heating, high temperature, long life, real material



# PRODUCT PHOTOGRAPH



## PRODUCT PACKAGING