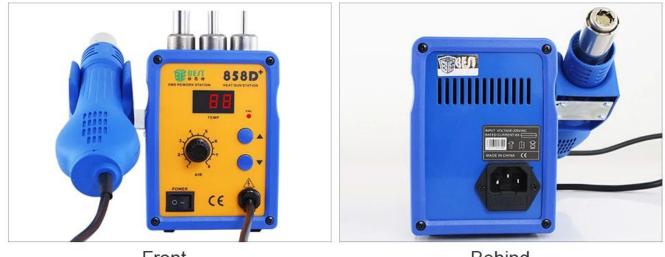

## **PRODUCT FEATURES**

Front

Behind

Name: Lead screw type hot air gun

Features2: Brushless fan with long lifetime, low noise

Features3: Adjustable airflow, large and soft airflow, easy adjustment of temperature, suitable

for multiple usages Features4 Automatic cooling function of the system will prolong the life of

heating element, and protect the hot air gun.

Internal structure

High-quality heating body warming fast Ni-Cr alloy heating core, fast heating, high temperature, long life, real material