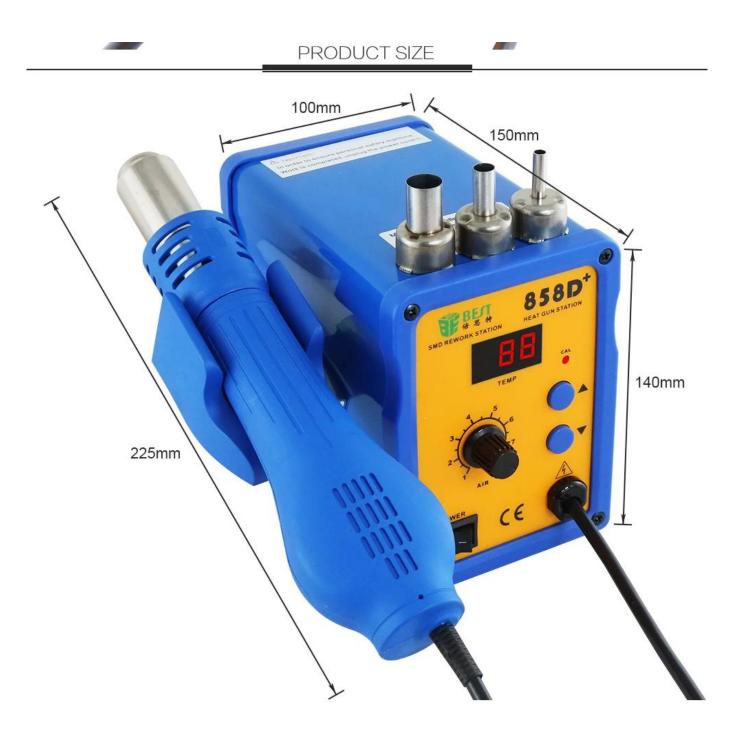

#### Specification

| Model                                           | 858D+                                      |                                                |
|-------------------------------------------------|--------------------------------------------|------------------------------------------------|
| Туре                                            | Luminous discharge tue<br>display incation | LED digital display                            |
| Power Consumption                               | 700W                                       |                                                |
| Type of & Airflow                               | Brushkss fan with soft air                 |                                                |
| Amount of Airflow                               | 120L per minute (MAX)                      |                                                |
| Type of Display                                 | Luminous discharge tube of<br>LED          | Microcomputer digitl LED (Resolution rate:1°C) |
| Adjustable Temperture<br>Range                  | 100°C-450°C                                |                                                |
| Component Length of<br>Handle (inc.handle cord) | 120cm                                      |                                                |
| Size                                            | 138mm(Height)*100mm(Width)*150mm(Length)   |                                                |
| Net weight                                      | 1.55KG                                     |                                                |
| Noise                                           | Less than 45dB                             |                                                |