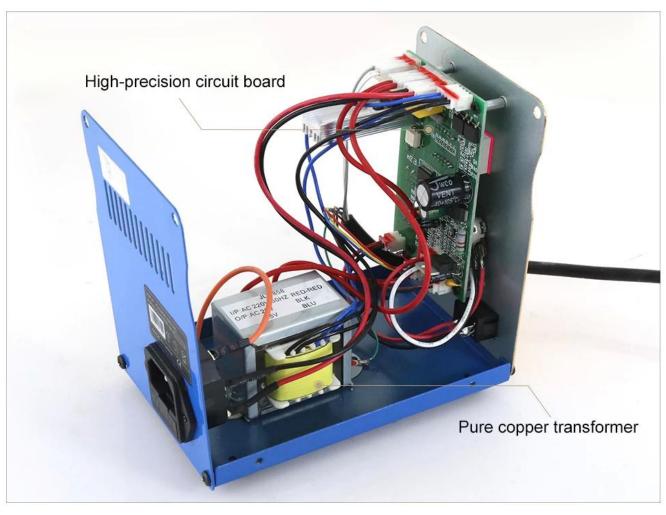

## **PRODUCT FEATURES**

Front

Behind

Name: Lead screw type hot air gun

Features2: Brushless fan with long lifetime, low noise

Features3: Adjustable airflow, large and soft airflow, easy adjustment of temperature, suitable

for multiple usages Features4 Automatic cooling function of the system will prolong the life of

heating element, and protect the hot air gun.

Internal structure

High-quality heating body warming fast Ni-Cr alloy heating core, fast heating, high temperature, long life, real material