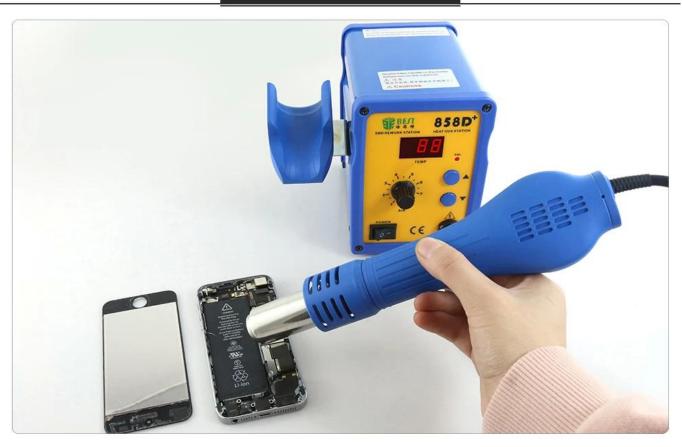

#### Application

1,Suitable for unsoldering multiple components,such as SOIC,CHIP,QFP,PLCC and BGA,etc(especially for flat cables and cable connectors).

2, Used for hot contrion, heating, depainting, degluing, defrosting, preheating and rubber soldering, and so forth.