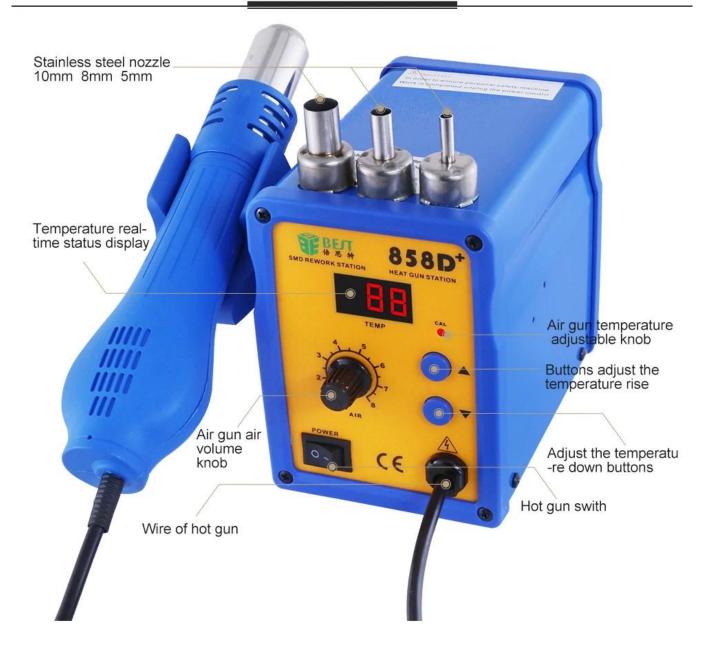

### PRODUCT DETAILS

1 ,Closed circuit Sensor, micromputer zero-crossing soft touch temperature control, LED digital display, high power, rapid rise of temperature,accurate and stable temperature

2,Adjustable airflow, large and soft airflow, easy adjustment of temperature,suitable for multiple usages.

3,Automatic cooling function of the system will prolong the life of heating element, and protect the hot air gun.

4 ,Brushless fan with long lifetime,low noise: high quality heating element with good quality heating wire and double efficiency at the same power will prolong its life and save energy.