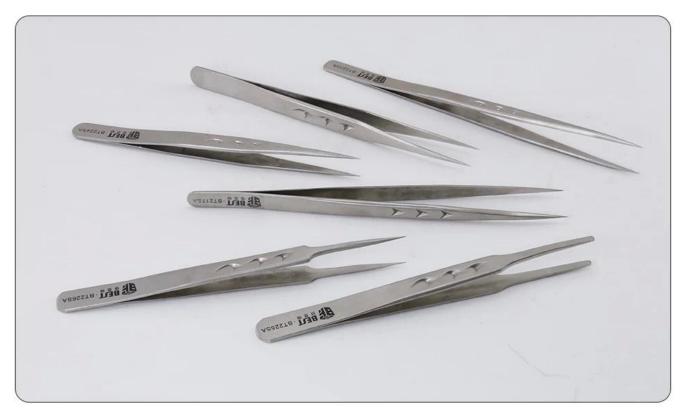

dle help reduce hand pressure ;
- 4. Highly accurate, no slip through, & anti-magnetic.
- 5. Using the correct tweezers, it will help reduce overall application time.

 $6. \ Different tip are available (straight, curved, point, angled tips) .$ 

7. Fine tips makes them perfect to pick up eyelash, you can also use for beauty work, electronic repairing, Precision instruments, microelectronics ect. Specification

Model BEST stainless steel tweezer Material: Quality Stainless steel Surface treatment: Matt finishes Type of tip Pointed,Triangle,Straight,Curved,Flat Color Matt light Size(L\*W\*Tip): 110mm~160mm Package: Blister+ card Packing: 20pcs/box Package weight: 0.6kg/box

## PRODUCT DISPLAY





## PRODUCT DETAILS



BT222SA

BT223SA

BT224SA



BT225SA

BT226SA

## PRODUCT PHOTOGRAPH





## PRODUCT PACKAGING