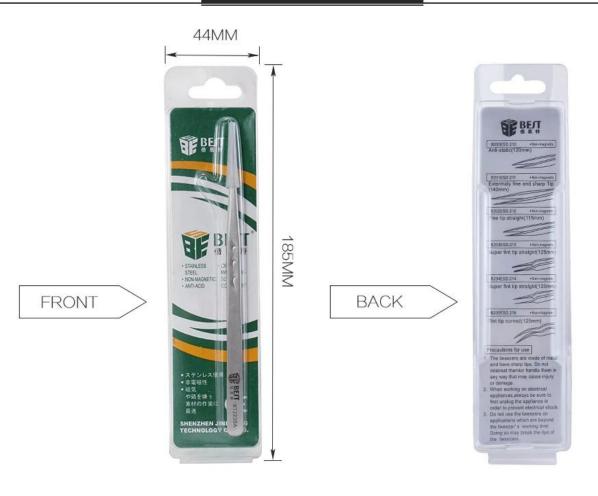

ssure ;
- 4. Highly accurate, no slip through, & anti-magnetic.
- 5. Using the correct tweezers, it will help reduce overall application time.

 $6. \ Different tip are available (straight, curved, point, angled tips) .$ 

7. Fine tips makes them perfect to pick up eyelash, you can also use for beauty work, electronic repairing, Precision instruments, microelectronics ect. Specification

Model BEST stainless steel tweezer Material: Quality Stainless steel Surface treatment: Matt finishes Type of tip Pointed,Triangle,Straight,Curved,Flat Color Matt light Size(L\*W\*Tip): 110mm~160mm Package: Blister+ card Packing: 20pcs/box Package weight: 0.6kg/box

## PRODUCT DISPLAY





## PRODUCT DETAILS



BT222SA

BT223SA

BT224SA



BT225SA

BT226SA

## PRODUCT PHOTOGRAPH





## PRODUCT PACKAGING