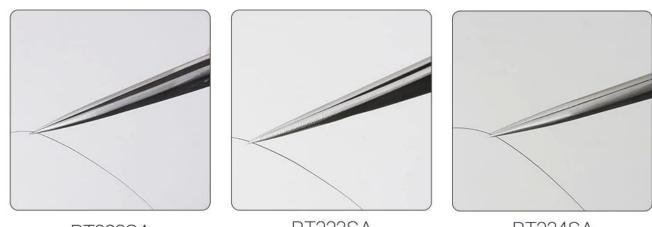

orking with eyelash extensions.
- 3. Tweezers are very light & easy to handle help reduce hand pressure ;
- 4. Highly accurate, no slip through, & anti-magnetic.
- 5. Using the correct tweezers, it will help reduce overall application time.

 $6. \ Different tip are available (straight, curved, point, angled tips) .$ 

7. Fine tips makes them perfect to pick up eyelash, you can also use for beauty work, electronic repairing, Precision instruments, microelectronics ect. Specification

Model BEST stainless steel tweezer Material: Quality Stainless steel Surface treatment: Matt finishes Type of tip Pointed,Triangle,Straight,Curved,Flat Color Matt light Size(L\*W\*Tip): 110mm~160mm Package: Blister+ card Packing: 20pcs/box Package weight: 0.6kg/box

## PRODUCT DISPLAY





## PRODUCT DETAILS



BT222SA

BT223SA

BT224SA



BT225SA

BT226SA

## PRODUCT PHOTOGRAPH





## PRODUCT PACKAGING