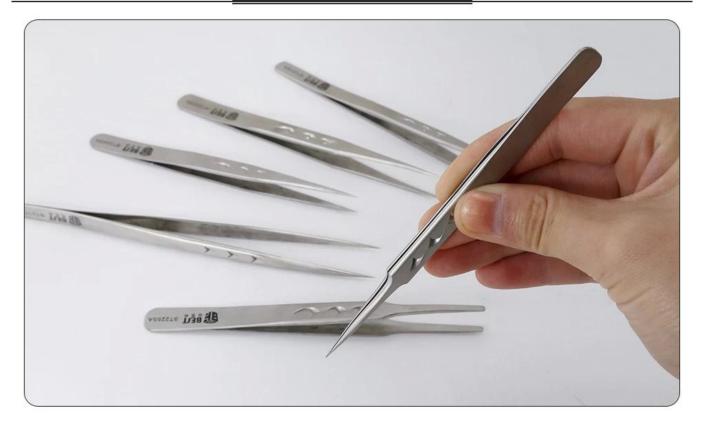

andle help reduce hand pressure ;
- 4. Highly accurate, no slip through, & anti-magnetic.
- 5. Using the correct tweezers, it will help reduce overall application time.

 $6. \ Different tip are available (straight, curved, point, angled tips) .$ 

7. Fine tips makes them perfect to pick up eyelash, you can also use for beauty work, electronic repairing, Precision instruments, microelectronics ect. Specification

Model BEST stainless steel tweezer Material: Quality Stainless steel Surface treatment: Matt finishes Type of tip Pointed,Triangle,Straight,Curved,Flat Color Matt light Size(L\*W\*Tip): 110mm~160mm Package: Blister+ card Packing: 20pcs/box Package weight: 0.6kg/box

## PRODUCT DISPLAY





## PRODUCT DETAILS



BT222SA

BT223SA

BT224SA



BT225SA

BT226SA

## PRODUCT PHOTOGRAPH





## PRODUCT PACKAGING