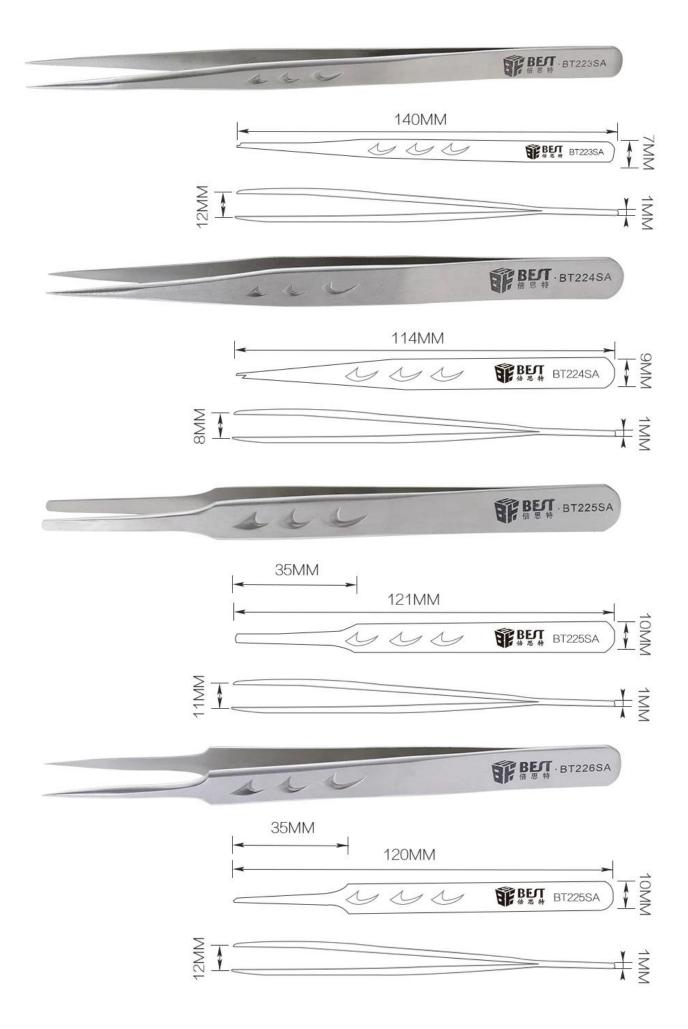

maximum comfort when working with eyelash extensions.
- 3. Tweezers are very light & easy to handle help reduce hand pressure ;
- 4. Highly accurate, no slip through, & anti-magnetic.
- 5. Using the correct tweezers, it will help reduce overall application time.

 $6. \ Different tip are available (straight, curved, point, angled tips) .$ 

7. Fine tips makes them perfect to pick up eyelash, you can also use for beauty work, electronic repairing, Precision instruments, microelectronics ect. Specification

Model BEST stainless steel tweezer Material: Quality Stainless steel Surface treatment: Matt finishes Type of tip Pointed,Triangle,Straight,Curved,Flat Color Matt light Size(L\*W\*Tip): 110mm~160mm Package: Blister+ card Packing: 20pcs/box Package weight: 0.6kg/box

## PRODUCT DISPLAY





## PRODUCT DETAILS



BT222SA

BT223SA

BT224SA



BT225SA

BT226SA

## PRODUCT PHOTOGRAPH





## PRODUCT PACKAGING