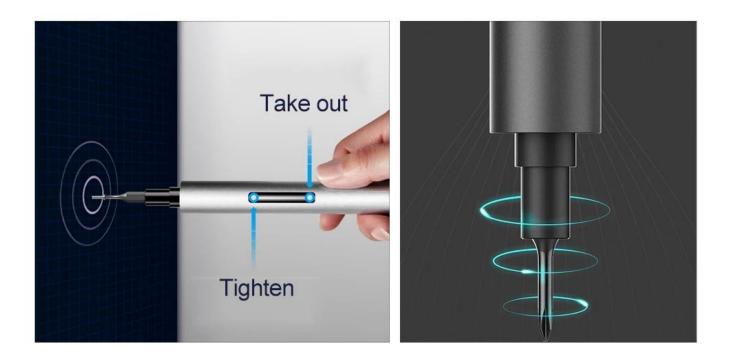

## Electric screwdriver

## LED lighting during work

| 0 | PH000 | PH00 | PH0 | PH1 | PH2 |
|---|-------|------|-----|-----|-----|
| ۲ | T5    | Т6   | Т8  |     |     |
| • | 1.5   | 2.0  | 3.0 |     |     |
|   | 2.5   | 3.0  |     |     |     |
| ۲ | 0.8   | 1.5  | 1.2 |     |     |
| 0 | 3.0   |      |     |     |     |
| • | 2.5   |      |     |     |     |
|   | 3.0   |      |     |     |     |
|   | SQ0   |      |     |     |     |