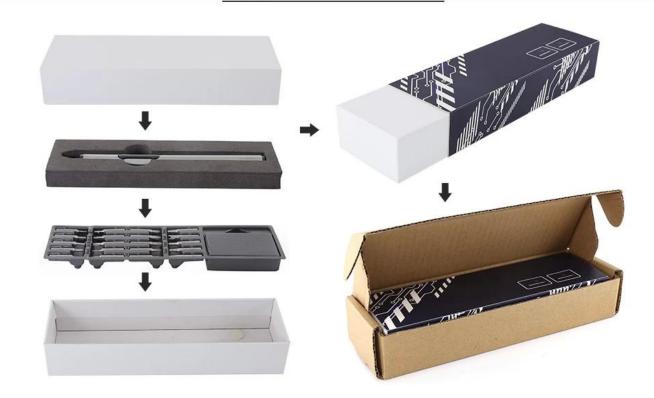

eet most daily maintenance



## Electric screwdriver







## LED lighting during work



| 0 | PH000 | PH00 | PH0 | PH1 | PH2 |
|---|-------|------|-----|-----|-----|
| ۲ | T5    | Т6   | Т8  |     |     |
| • | 1.5   | 2.0  | 3.0 |     |     |
|   | 2.5   | 3.0  |     |     |     |
| ۲ | 0.8   | 1.5  | 1.2 |     |     |
| 0 | 3.0   |      |     |     |     |
| • | 2.5   |      |     |     |     |
|   | 3.0   |      |     |     |     |
|   | SQ0   |      |     |     |     |

| Model: 9911B Weight: 260G | Battery type: 7# AAA battery | Use time: 2-5hour |
|---------------------------|------------------------------|-------------------|
| Product size: 243*75*42MM | Main material: AL            | Bit Material: S2  |

Accessories: bit X 20, handle X 1, magnetizer X 1

## PRODUCT PACKAGING