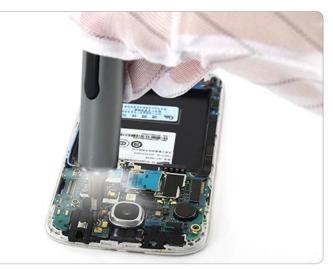

1 newly designed screwdriver

2 Thin body in aluminum alloy with pen-shaped design, compact size and portable The guide to 3 AAA batteries can work 8 hours continuously

 $4\ {\rm The}\ {\rm automatic}\ {\rm and}\ {\rm manual}\ {\rm operation}\ {\rm design}\ {\rm with}\ {\rm maximum}\ {\rm torque}\ {\rm of}\ 0.12$  /  $3N.m\ {\rm ensures}\ {\rm high}\ {\rm operational}\ {\rm efficiency}$ 

5 Choose carefully the 18-piece S2 steel screwdriver bits compatible with most electroinc devices, verifying the different needs of customers

6 A great help for your daily repair projects, such as smartphones, cameras, RC drones, laptops

Cell phone, computer, glasses, camera,

watch, earphone, radio, meet most daily maintenance