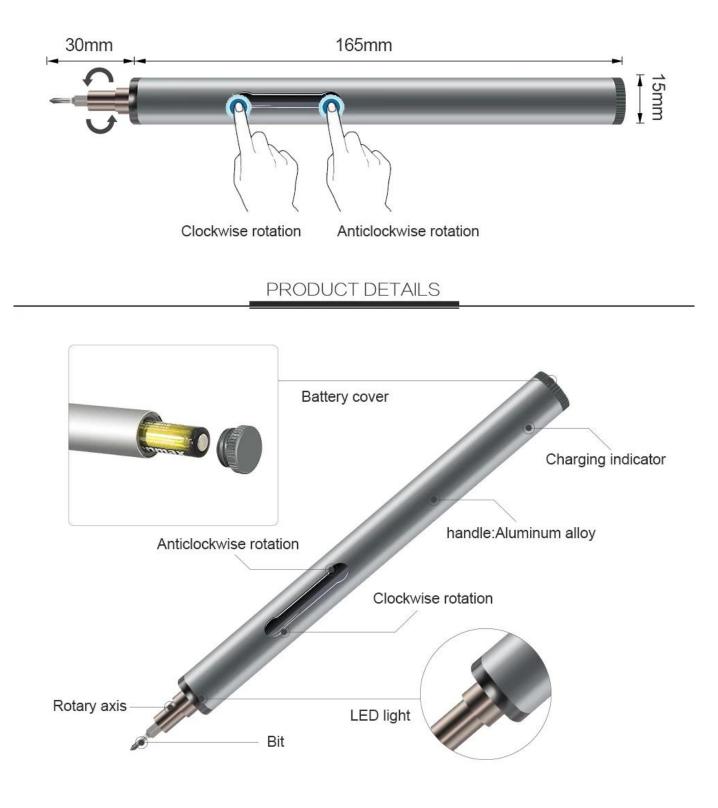

1 newly designed screwdriver

2 Thin body in aluminum alloy with pen-shaped design, compact size and portable The guide to 3 AAA batteries can work 8 hours continuously

 $4\ {\rm The}\ {\rm automatic}\ {\rm and}\ {\rm manual}\ {\rm operation}\ {\rm design}\ {\rm with}\ {\rm maximum}\ {\rm torque}\ {\rm of}\ 0.12$  /  $3N.m\ {\rm ensures}\ {\rm high}\ {\rm operational}\ {\rm efficiency}$ 

5 Choose carefully the 18-piece S2 steel screwdriver bits compatible with most electroinc devices, verifying the different needs of customers

6 A great help for your daily repair projects, such as smartphones, cameras, RC drones, laptops

## Electric screwdriver

## LED lighting during work

| 0 | PH000 | PH00 | PH0 | PH1 | PH2 |
|---|-------|------|-----|-----|-----|
| ۲ | T5    | Т6   | Т8  |     |     |
| • | 1.5   | 2.0  | 3.0 |     |     |
|   | 2.5   | 3.0  |     |     |     |
| ۲ | 0.8   | 1.5  | 1.2 |     |     |
| 0 | 3.0   |      |     |     |     |
| • | 2.5   |      |     |     |     |
|   | 3.0   |      |     |     |     |
|   | SQ0   |      |     |     |     |