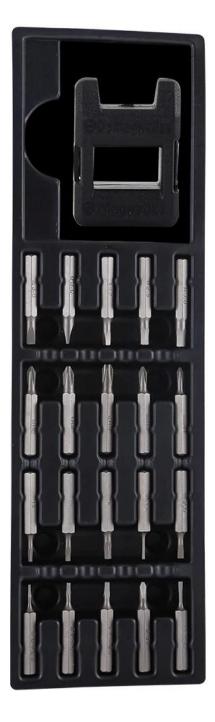

Technical specifications: Power supply: 2 \* AAA battery Pair: 0.2-2N / m Speed: 160R / min (unadjustable) Type of screwdriver: PH000, PH0, PH2, SL1.0, SL2.0, SL3.0, T5, T6, T8, P2, P5, P6, H2.5, H3, SQ0, Y2.5, U3.0, triangle 3.0 Bit Mateiral: S2 Alloy Steel Dimensions: 16X175mm / 0.63X6.89inch (D \* L) Net weight: 210 g

Accessories: bit X 20, handle X 1, magnetizer X 1