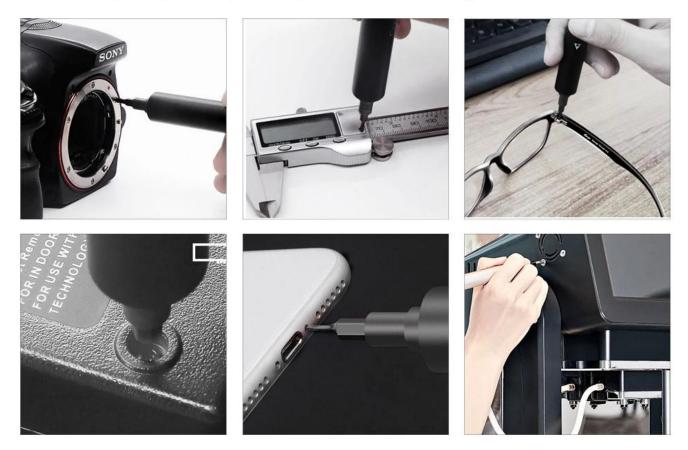

Cell phone, computer, glasses, camera,

watch, earphone, radio, meet most daily maintenance

| Model: 9911B Weight: 260G | Battery type: 7# AAA battery | Use time: 2-5hour |
|---------------------------|------------------------------|-------------------|
| Product size: 243*75*42MM | Main material: AL            | Bit Material: S2  |