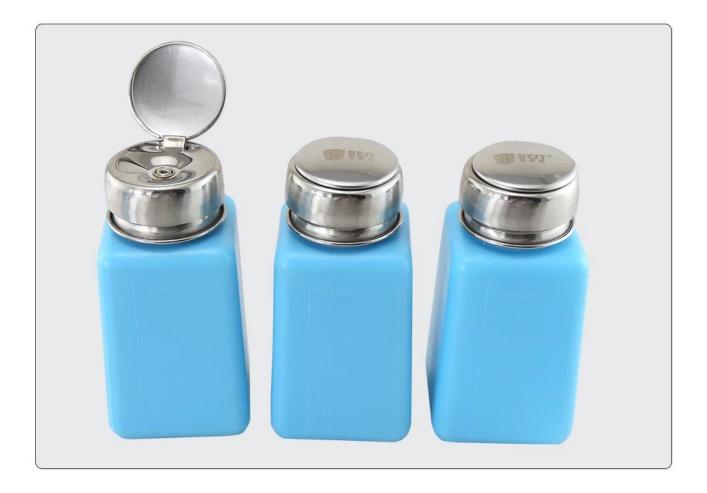

#### Bottle cap design

The bottle cap adopts non-magnetic stainless steel to prevent volatilization, durability and quality assurance.