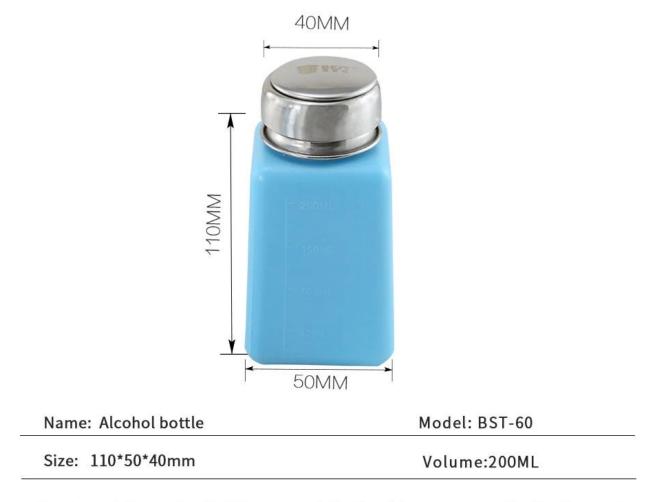

### PRODUCT DETAILS

Feature: 1. Press the bottle cap and the liquid can automatically flow out.

2. High quality and inexpensive.

3.Sealiing strong and durable.

### The bottle design

Reinforced engineering plastic bottle body, use high-grade clinker to refine and become corrosion resistant, bottle body, resistance to impact, not easy to rupture.