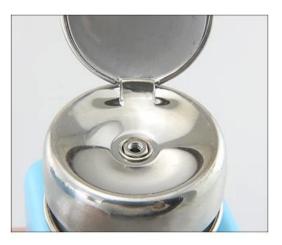

#### Pump inlet design

The bottle mouth design precision valve stainless steel pump head, can effectively prevent the solvent leakage, volatilization and erosion.