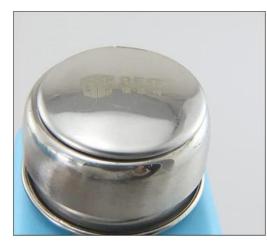

#### Bottle cap design

The bottle cap adopts non-magnetic stainless steel to prevent volatilization, durability and quality assurance.