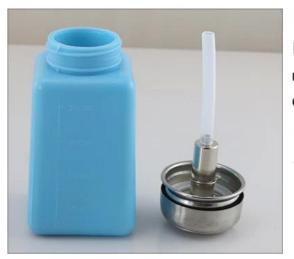

#### Pump inlet design

The bottle mouth design precision valve stainless steel pump head, can effectively prevent the solvent leakage, volatilization and erosion.

#### Straw design

The pipette is made of extra thick plastic to resist acid and corrosion, and the quality is guaranteed.