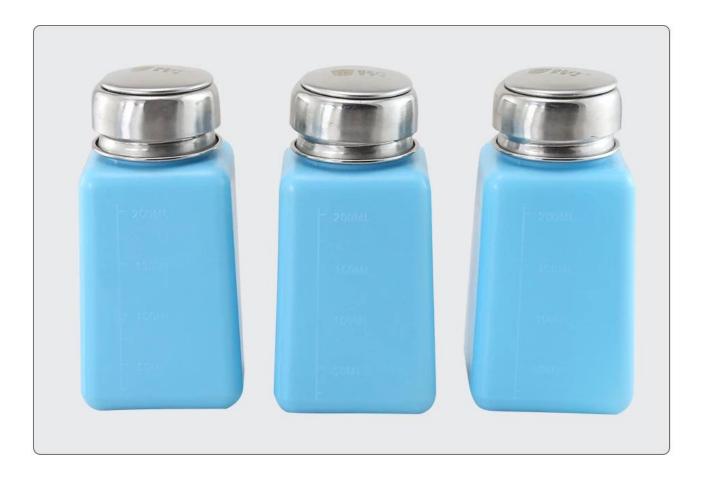

T DETAILS



Feature: 1. Press the bottle cap and the liquid can automatically flow out.

2. High quality and inexpensive.

3.Sealiing strong and durable.



#### Bottle cap design

The bottle cap adopts non-magnetic stainless steel to prevent volatilization, durability and quality assurance.

#### Pump inlet design

The bottle mouth design precision valve stainless steel pump head, can effectively prevent the solvent leakage, volatilization and erosion.





### The bottle design

Reinforced engineering plastic bottle body, use high-grade clinker to refine and become corrosion resistant, bottle body, resistance to impact, not easy to rupture.

#### Straw design

The pipette is made of extra thick plastic to resist acid and corrosion, and the quality is guaranteed.

## PRODUCT PHOTOGRAPH







WEIGHT:94.5G