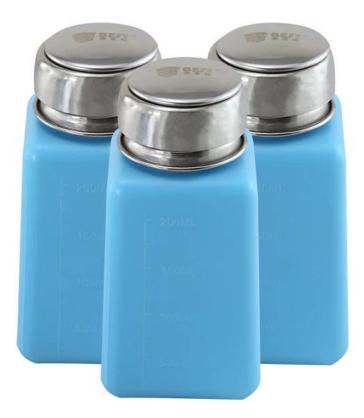

## **Feature:**

- 1.Press the bottle cap and the liquid can automatically flow out.
- 2.High quality and inexpensive.
- 3.Sealiing strong and durable.

# PRODUCT DISPLAY



### PRODUCT DETAILS



Feature: 1. Press the bottle cap and the liquid can automatically flow out.

2. High quality and inexpensive.

3.Sealiing strong and durable.



#### Bottle cap design

The bottle cap adopts non-magnetic stainless steel to prevent volatilization, durability and quality assurance.

#### Pump inlet design

The bottle mouth design precision valve stainless steel pump head, can effectively prevent the solvent leakage, volatilization and erosion.





### The bottle design

Reinforced engineering plastic bottle body, use high-grade clinker to refine and become corrosion resistant, bottle body, resistance to impact, not easy to rupture.

#### Straw design

The pipette is made of extra thick plastic to resist acid and corrosion, and the quality is guaranteed.

## PRODUCT