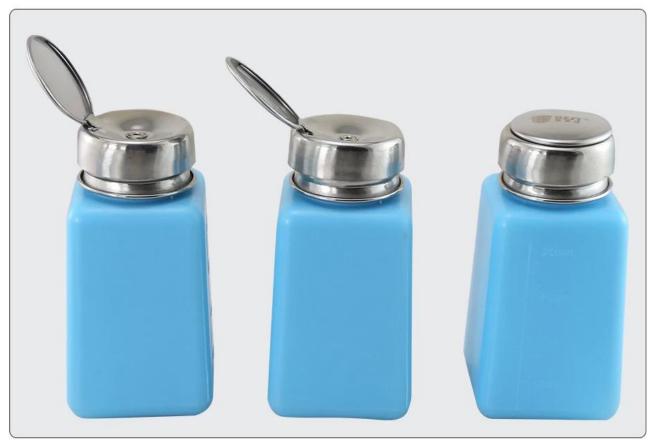

## **Feature:**

- 1.Press the bottle cap and the liquid can automatically flow out.
- 2.High quality and inexpensive.
- 3.Sealiing strong and durable.

### PRODUCT DETAILS

Feature: 1. Press the bottle cap and the liquid can automatically flow out.

2. High quality and inexpensive.

3.Sealiing strong and durable.