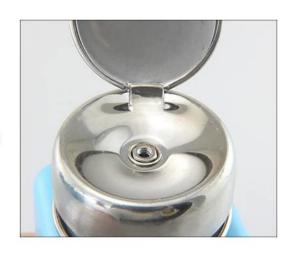

### Pump inlet design

The bottle mouth design precision valve stainless steel pump head, can effectively prevent the solvent leakage, volatilization and erosion.