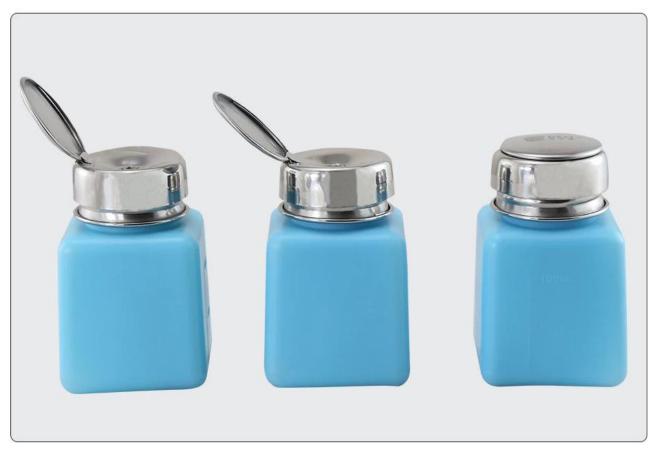

### Bottle cap design

The bottle cap adopts non-magnetic stainless steel to prevent volatilization, durability and quality assurance.

### Pump inlet design

The bottle mouth design precision valve stainless steel pump head, can effectively prevent the solvent leakage, volatilization and erosion.