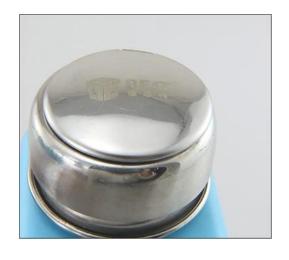

### Bottle cap design

The bottle cap adopts non-magnetic stainless steel to prevent volatilization, durability and quality assurance.