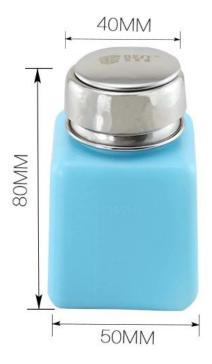

# PRODUCT DISPLAY

Name: Alcohol bottle Model: BST-40

Size: 80\*50\*40mm Volume:100ML

Feature: 1.Press the bottle cap and the liquid can automatically flow out.

- 2. High quality and inexpensive.
- 3. Sealiing strong and durable.