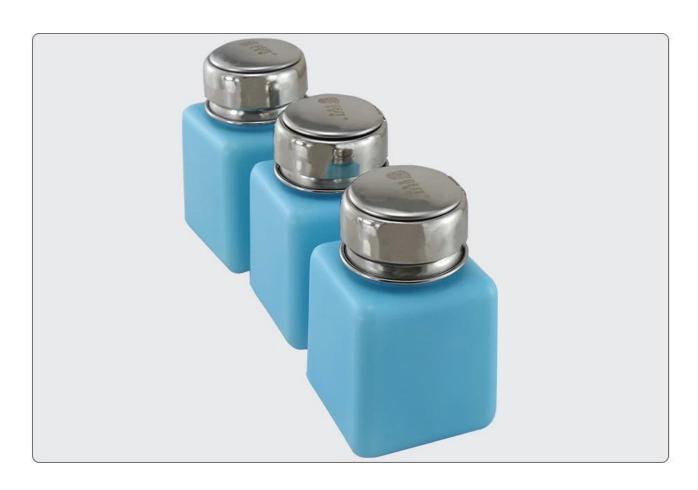

# PRODUCT DISPLAY

Name: Alcohol bottle Model: BST-40

Size: 80\*50\*40mm Volume:100ML

Feature: 1.Press the bottle cap and the liquid can automatically flow out.

- 2. High quality and inexpensive.
- 3. Sealiing strong and durable.