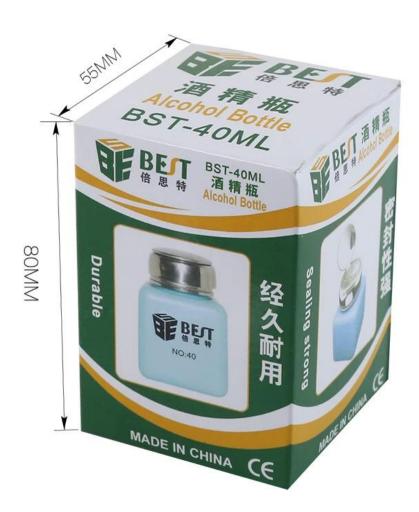

# PRODUCT DISPLAY

Name: Alcohol bottle Model: BST-40

Size: 80\*50\*40mm Volume:100ML

Feature: 1.Press the bottle cap and the liquid can automatically flow out.

- 2. High quality and inexpensive.
- 3. Sealiing strong and durable.

## WEIGHT:82G

PACKING