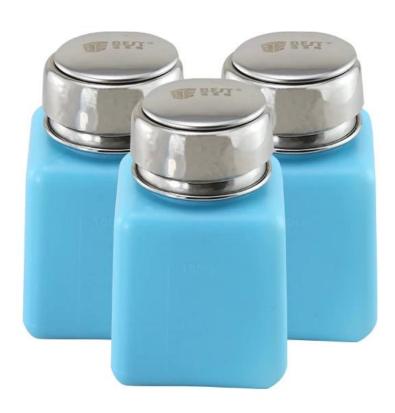

# PRODUCT DISPLAY

Name: Alcohol bottle Model: BST-40

Size: 80\*50\*40mm Volume:100ML

Feature: 1.Press the bottle cap and the liquid can automatically flow out.

- 2. High quality and inexpensive.
- 3. Sealiing strong and durable.