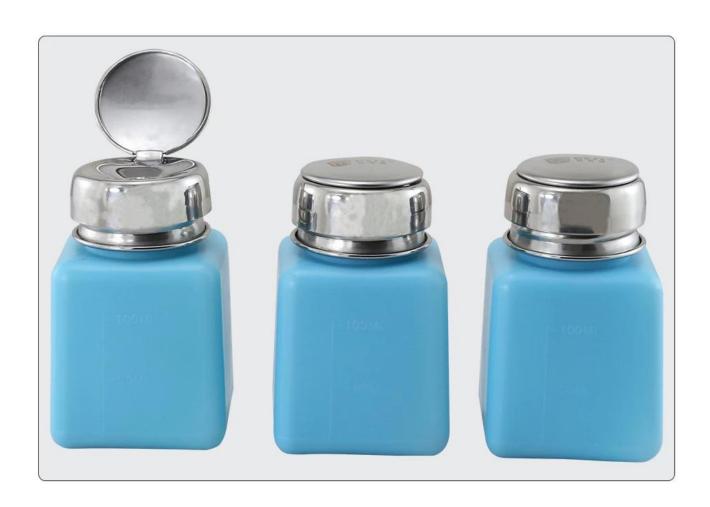

### Bottle cap design

The bottle cap adopts non-magnetic stainless steel to prevent volatilization, durability and quality assurance.

### Pump inlet design

The bottle mouth design precision valve stainless steel pump head, can effectively prevent the solvent leakage, volatilization and erosion.

### The bottle design

Reinforced engineering plastic bottle body, use high-grade clinker to refine and become corrosion resistant, bottle body, resistance to impact, not easy to rupture.

### Straw design

The pipette is made of extra thick plastic to resist acid and corrosion, and the quality is guaranteed.