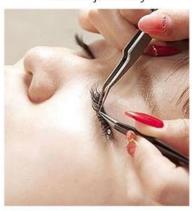

## **Product Description**

- $\hfill\Box$  This eyelash extension tweezers is made of quality stainless steel ,full body is processed in high temperature.
- ☐ The surface has been polished sandblasted matte treatment, no reflected light, magnetic, anti-acid, hard, impact resistance, excellent toughness.
- $\square$ Its angled tip make it perfect for picking up eyelash and handling small components and screws with care.

Circuit board

Beauty industry

Precise maintenance

Maintenance disassembly

Folder jewelry

Phone Repair

Circuit board

Beauty industry