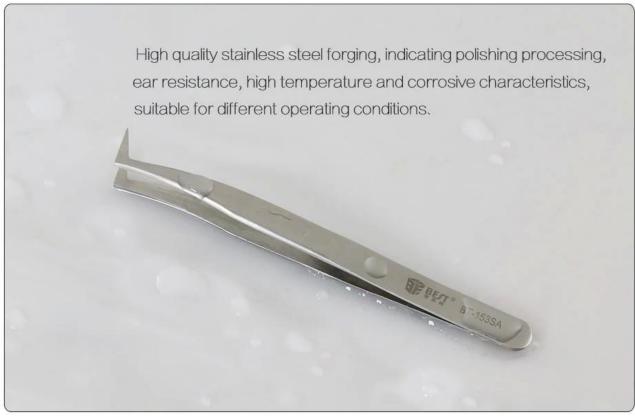

## **Product Description**

- $\hfill\Box$  This eyelash extension tweezers is made of quality stainless steel ,full body is processed in high temperature.
- ☐ The surface has been polished sandblasted matte treatment, no reflected light, magnetic, anti-acid, hard, impact resistance, excellent toughness.
- $\square$ Its angled tip make it perfect for picking up eyelash and handling small components and screws with care.