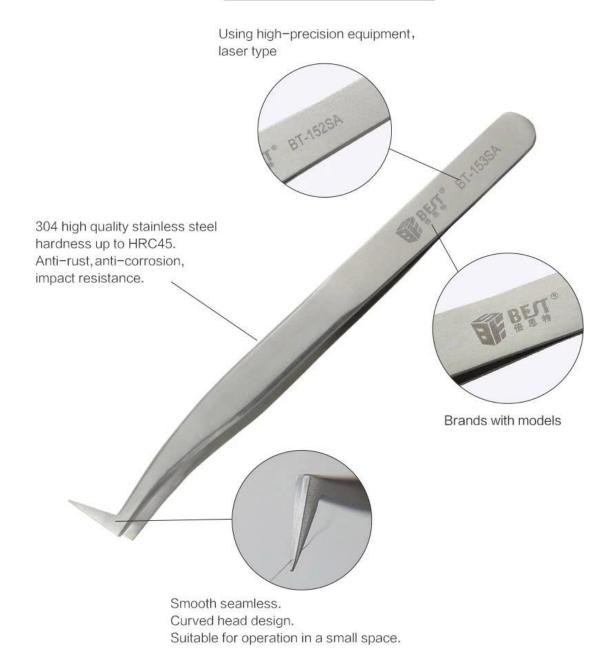

## **Product Description**

- $\hfill\Box$  This eyelash extension tweezers is made of quality stainless steel ,full body is processed in high temperature.
- ☐ The surface has been polished sandblasted matte treatment, no reflected light, magnetic, anti-acid, hard, impact resistance, excellent toughness.
- $\square$ Its angled tip make it perfect for picking up eyelash and handling small components and screws with care.