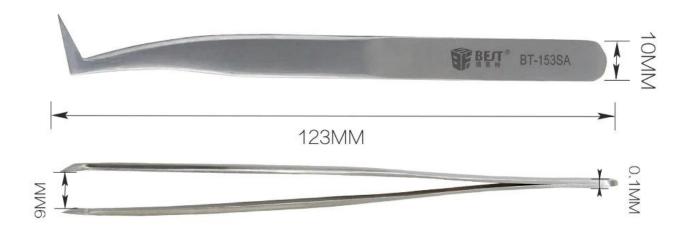

## **Product Description**

- $\hfill\Box$  This eyelash extension tweezers is made of quality stainless steel ,full body is processed in high temperature.
- ☐ The surface has been polished sandblasted matte treatment, no reflected light, magnetic, anti-acid, hard, impact resistance, excellent toughness.
- $\square$ Its angled tip make it perfect for picking up eyelash and handling small components and screws with care.

## PRODUCT DISPLAY







Applicable to PCB semiconductor, photovoltaic, microelectronics, aerospace, automobile manufacturing. Research institutes, jewelry and so on.





Maintenance disassembly



Folder jewelry



Phone Repair



Circuit board



Beauty industry



Precise maintenance



Maintenance disassembly



Folder jewelry



Phone Repair



Circuit board



Beauty industry





## WEIGHT:28.5G



FRONT



BACK