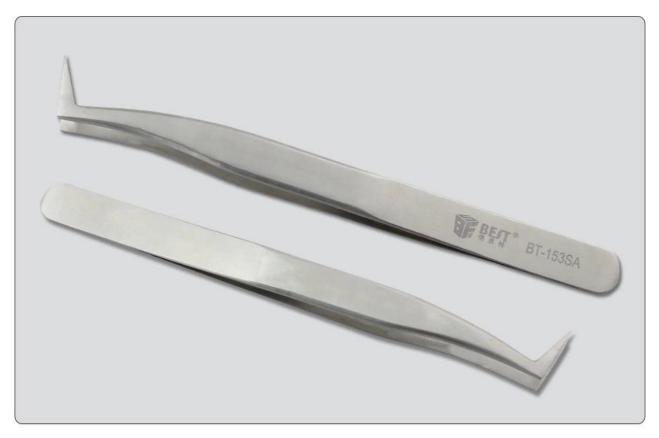

## **Product Description**

- $\hfill\Box$  This eyelash extension tweezers is made of quality stainless steel ,full body is processed in high temperature.
- ☐ The surface has been polished sandblasted matte treatment, no reflected light, magnetic, anti-acid, hard, impact resistance, excellent toughness.
- $\square$ Its angled tip make it perfect for picking up eyelash and handling small components and screws with care.

## WEIGHT:28.5G

FRONT

BACK