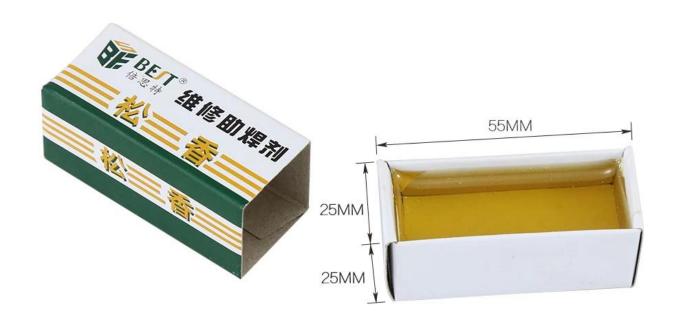

BEST soldering aid Colophony/Colophony/Quantity Enough/High Purity good Welding partner

## **Product Description:**

Applicable to the general instrument and meters, copper tin iron and other metals welding. Easy to carry, easy to use. Easy welding, good insulation BEST high purity soldering aid Colophony.

No impurities of high purity and high-quality soldering aid Colophony.

## PRODUCT DISPLAY



# PRODUCT SIZE



# PRODUCT FEATURES







### Why need rosin

As the metal surface with air contact will produce a layer of oxide film, the higher the temperature, the more oxidation of this layer of oxide film to prevent the liquid solder on the metal lubrication, like the glass stained with oil will make the water can not wet the same. Welding machine is used to remove the oxide film of a special material, also known as flux - rosin.