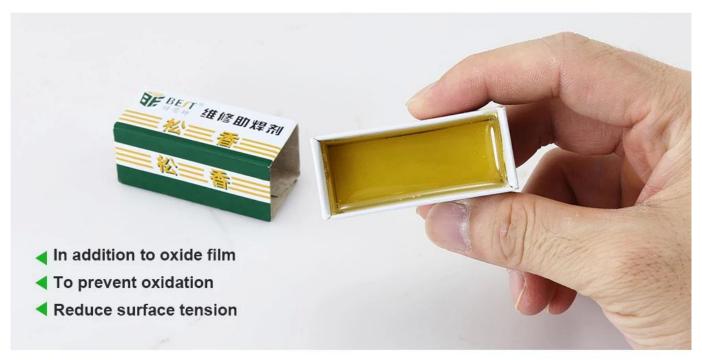

# PRODUCT FEATURES

### Why need rosin

As the metal surface with air contact will produce a layer of oxide film, the higher the temperature, the more oxidation of this layer of oxide film to prevent the liquid solder on the metal lubrication, like the glass stained with oil will make the water can not wet the same. Welding machine is used to remove the oxide film of a special material, also known as flux - rosin.