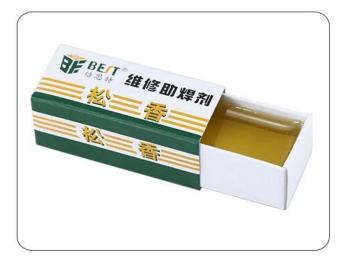

BEST soldering aid Colophony/Colophony/Quantity Enough/High Purity good Welding partner

## **Product Description:**

Applicable to the general instrument and meters, copper tin iron and other metals welding. Easy to carry, easy to use. Easy welding, good insulation BEST high purity soldering aid Colophony.

No impurities of high purity and high-quality soldering aid Colophony.

## PRODUCT DISPLAY



# PRODUCT SIZE



# PRODUCT FEATURES







### Why need rosin

As the metal surface with air contact will produce a layer of oxide film, the higher the temperature, the more oxidation of this layer of oxide film to prevent the liquid solder on the metal lubrication, like the glass stained with oil will make the water can not wet the same. Welding machine is used to remove the oxide film of a special material, also known as flux - rosin.