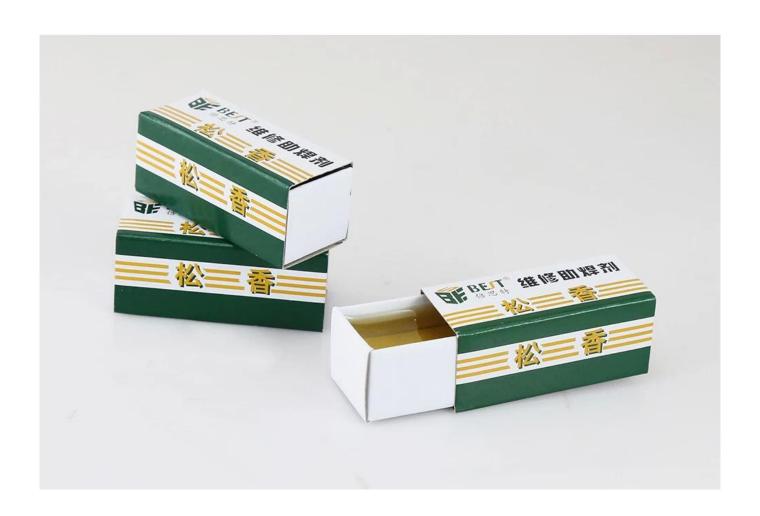

ugh/High Purity good Welding partner

## **Product Description:**

Applicable to the general instrument and meters, copper tin iron and other metals welding. Easy to carry, easy to use. Easy welding, good insulation BEST high purity soldering aid Colophony.

No impurities of high purity and high-quality soldering aid Colophony.

## PRODUCT DISPLAY



# PRODUCT SIZE



# PRODUCT FEATURES







### Why need rosin

As the metal surface with air contact will produce a layer of oxide film, the higher the temperature, the more oxidation of this layer of oxide film to prevent the liquid solder on the metal lubrication, like the glass stained with oil will make the water can not wet the same. Welding machine is used to remove the oxide film of a special material, also known as flux - rosin.