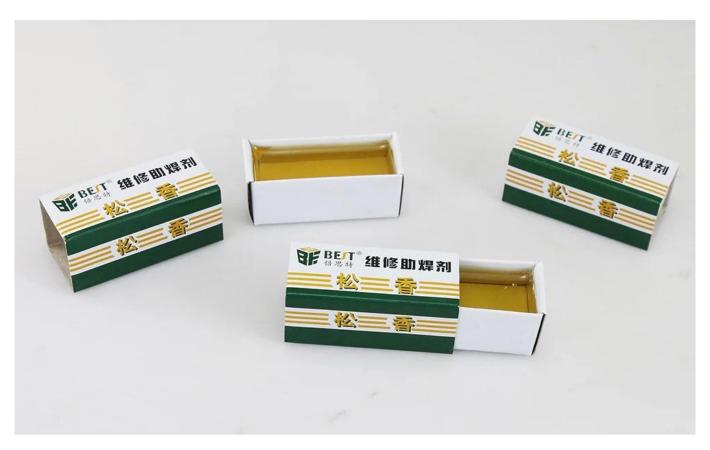

Enough/High Purity good Welding partner

## **Product Description:**

Applicable to the general instrument and meters, copper tin iron and other metals welding. Easy to carry, easy to use. Easy welding, good insulation BEST high purity soldering aid Colophony.

No impurities of high purity and high-quality soldering aid Colophony.

## PRODUCT DISPLAY



# PRODUCT SIZE



# PRODUCT FEATURES







### Why need rosin

As the metal surface with air contact will produce a layer of oxide film, the higher the temperature, the more oxidation of this layer of oxide film to prevent the liquid solder on the metal lubrication, like the glass stained with oil will make the water can not wet the same. Welding machine is used to remove the oxide film of a special material, also known as flux - rosin.