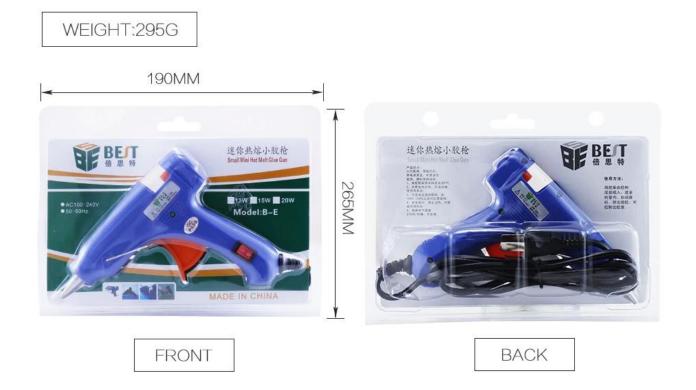

7.5mm Extrusion melt volum:3-5g/min Temretature arrange:180°C-200°C N.G.:144g/pcs Packing:24pcs/box G.W.:4.5kg/box

## PRODUCT APPLICATION



# PRODUCT DETAILS



# PRODUCT FEATURES





| Name: Hot melt glue gun | Model strips: 7mm  | Muzzle: Alloy mouth |
|-------------------------|--------------------|---------------------|
| Voltage: 110V/220V      | Model: BST-B-E     | Weight: 294.3G      |
| Power: 20W              | Frequency: 50/60HZ |                     |

Feature1: Voltage limit is not built-in safety fuse, safe to use.

feature2: Ceramic PTC thermistor element heating speed, automatic thermostat, save

energy

Feature3: Avoid pour glue and leak glue; glue gun tail retrofitting thermal insulation,

glue gun and longer life

### PRODUCT PHOTOGRAPH



#### **PRODUCT PACKAGING**