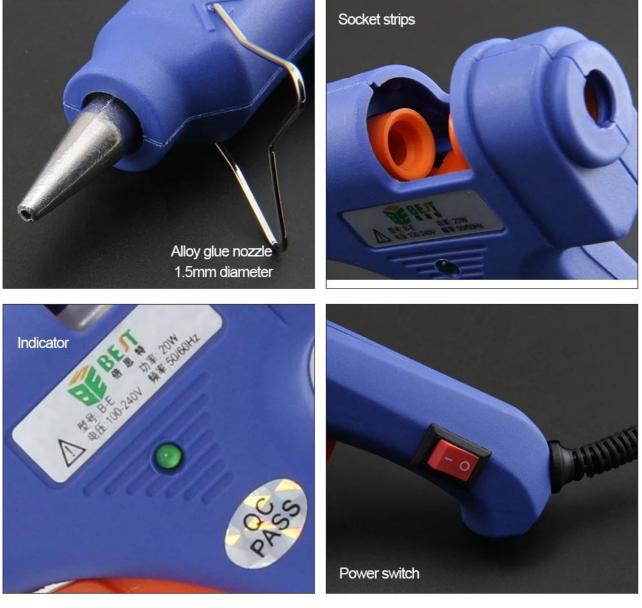

# PRODUCT FEATURES

| Name: Hot melt glue gun | Model strips: 7mm  | Muzzle: Alloy mouth |
|-------------------------|--------------------|---------------------|
| Voltage: 110V/220V      | Model: BST-B-E     | Weight: 294.3G      |
| Power: 20W              | Frequency: 50/60HZ |                     |

Feature1: Voltage limit is not built-in safety fuse, safe to use.

feature2: Ceramic PTC thermistor element heating speed, automatic thermostat, save

energy

Feature3: Avoid pour glue and leak glue; glue gun tail retrofitting thermal insulation,

glue gun and longer life