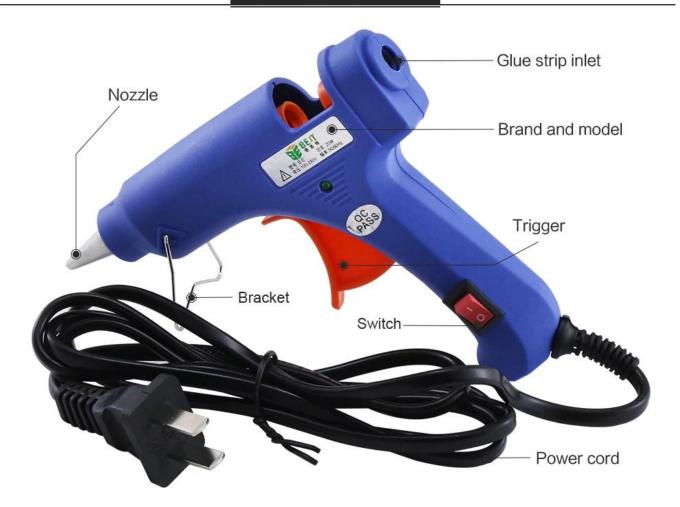

switch.
2.Suitble for family use of all kinds of facility's repairment.
3.This glue gun adopt high-tech high temperature PTC.
4.High quality heating element, temperature rising rapidly, long servise life.
5.Not influenced by voltage fluctuation, work normally under 100v-240v voltage.
6.Safety design, with Safety Electric Fuse inside toprevent overheating.
Application:
The toy model industry
Artificial Flowers, Christmas tree
Decorations, the metals product
The wood product
Electronic circuit plant

Product Description Model:BST-B-E Volatge:110V-240V Power:20W Warm up time:2-3min Nozzle Diameter:2.5 mm Diameter of glue stick:6.8mm-7.5mm Extrusion melt volum:3-5g/min Temretature arrange:180°C-200°C N.G.:144g/pcs Packing:24pcs/box G.W.:4.5kg/box

## PRODUCT APPLICATION



# PRODUCT DETAILS



# PRODUCT FEATURES





| Name: Hot melt glue gun | Model strips: 7mm  | Muzzle: Alloy mouth |
|-------------------------|--------------------|---------------------|
| Voltage: 110V/220V      | Model: BST-B-E     | Weight: 294.3G      |
| Power: 20W              | Frequency: 50/60HZ |                     |

Feature1: Voltage limit is not built-in safety fuse, safe to use.

feature2: Ceramic PTC thermistor element heating speed, automatic thermostat, save

energy

Feature3: Avoid pour glue and leak glue; glue gun tail retrofitting thermal insulation,

glue gun and longer life

### PRODUCT PHOTOGRAPH



#### **PRODUCT PACKAGING**