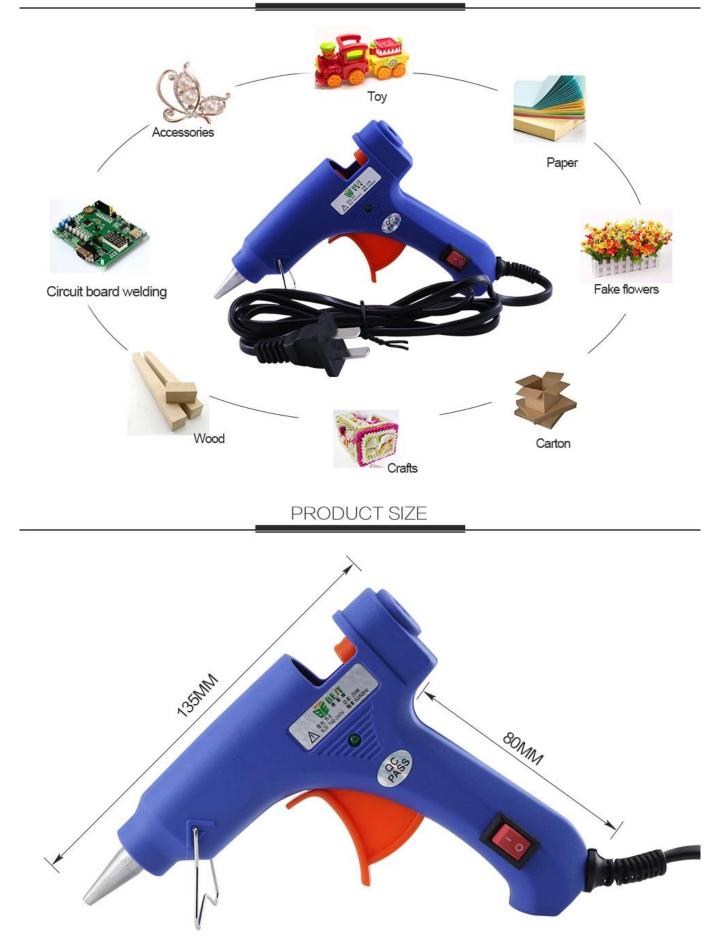

## PRODUCT APPLICATION

#### Feature

1.Smart practical, with indicator light and power switch.
2.Suitble for family use of all kinds of facility's repairment.
3.This glue gun adopt high-tech high temperature PTC.
4.High quality heating element, temperature rising rapidly, long servise life.
5.Not influenced by voltage fluctuation, work normally under 100v-240v voltage.
6.Safety design, with Safety Electric Fuse inside toprevent overheating.
Application:
The toy model industry
Artificial Flowers, Christmas tree
Decorations, the metals product
The wood product
Electronic circuit plant