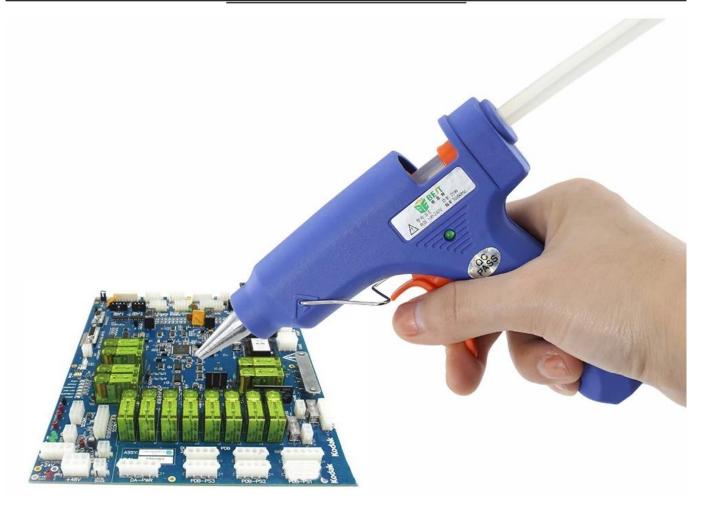

## PRODUCT APPLICATION

#### Feature

1.Smart practical, with indicator light and power switch.
2.Suitble for family use of all kinds of facility's repairment.
3.This glue gun adopt high-tech high temperature PTC.
4.High quality heating element, temperature rising rapidly, long servise life.
5.Not influenced by voltage fluctuation, work normally under 100v-240v voltage.
6.Safety design, with Safety Electric Fuse inside toprevent overheating.
Application:
The toy model industry
Artificial Flowers, Christmas tree
Decorations, the metals product
The wood product
Electronic circuit plant