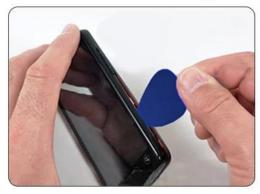

## PRODUCT DETAILS

| 1.Select BST-9900A Screwdriver models are as follows: |                                |
|-------------------------------------------------------|--------------------------------|
| <b>♦</b> T                                            | 5 <b>\$</b> T6 <b>\$</b> PH000 |
| 2.Dual-use plastic batch                              | 3.3.5 sucker                   |
| 4.Open shell paddles                                  |                                |