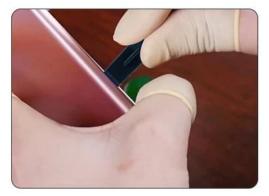

## PRODUCT DETAILS

| 1.Select BST-9900A Screwdriver models are as follows: |                                |
|-------------------------------------------------------|--------------------------------|
| <b>♦</b> T                                            | 5 <b>\$</b> T6 <b>\$</b> PH000 |
| 2.Dual-use plastic batch                              | 3.3.5 sucker                   |
| 4.Open shell paddles                                  |                                |