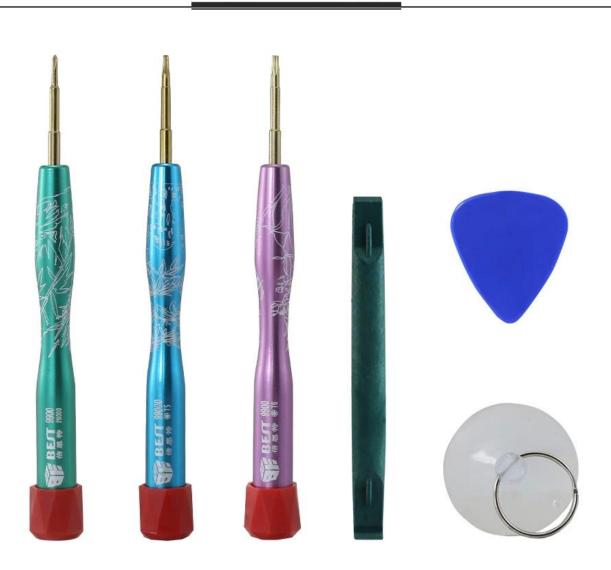

## Description

- 1. The handle is made of aluminum alloywhich is more hard and steady.
- 2. The pattern makes it not only beautiful but also nonskid.
- 3. The top map rotate smoothly that make the maintenance job effective.
- 4. The screw bit is made of S2 and titanium alloy process. It is high quality and good partner for electric repairers.
- 5. This screwdriver repair tools is special for iphone, some samsung, Some THC, blackberry ect.

#### Feature:

- 1. Handle pure aluminum alloy with high hardness, good stability.
- 2. Carved pattern upscale, beautiful, non-slip effect.
- 3. End cap rotating flexible, improve work efficiency.
- 4. Perfect match to meet a variety of needs.
- 5. Batch rod using high quality imported steel manufacturing through the whole heat treatment, Titanium plating, to ensure product quality is good, durable.

## PRODUCT DETAILS

| 1.Select BST-9900A Screwdriver models are as follows: |                                |
|-------------------------------------------------------|--------------------------------|
| <b>♦</b> T                                            | 5 <b>\$</b> T6 <b>\$</b> PH000 |
| 2.Dual-use plastic batch                              | 3.3.5 sucker                   |
| 4.Open shell paddles                                  |                                |