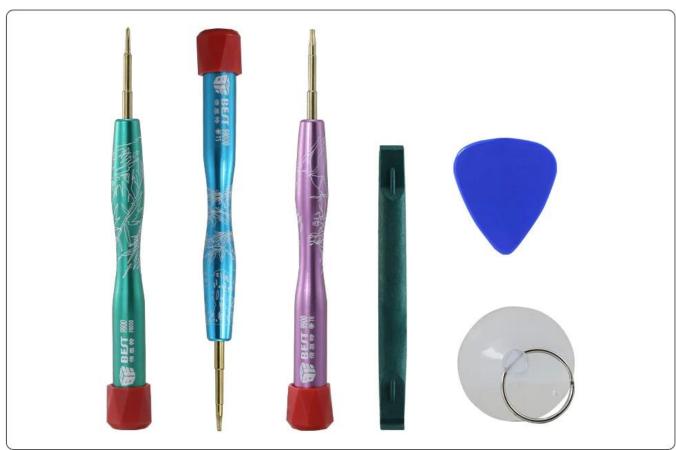

|
|-------------------------------------------------------|--------------------------------|
| <b>♦</b> T                                            | 5 <b>\$</b> T6 <b>\$</b> PH000 |
| 2.Dual-use plastic batch                              | 3.3.5 sucker                   |
| 4.Open shell paddles                                  |                                |



#### Feature:

- 1. Handle pure aluminum alloy with high hardness, good stability.
- 2. Carved pattern upscale, beautiful, non-slip effect.
- 3. End cap rotating flexible, improve work efficiency.
- 4. Perfect match to meet a variety of needs.
- 5. Batch rod using high quality imported steel manufacturing through the whole heat treatment, Titanium plating, to ensure product quality is good, durable.

























#### WEIGHT:80G



280MN

**FRONT** 



BACK