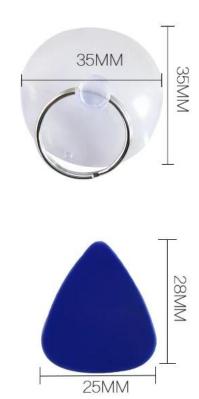

## PRODUCT DETAILS

| 1.Select BST-9900A Screwdriver models are as follows: |                                |
|-------------------------------------------------------|--------------------------------|
| <b>♦</b> T                                            | 5 <b>\$</b> T6 <b>\$</b> PH000 |
| 2.Dual-use plastic batch                              | 3.3.5 sucker                   |
| 4.Open shell paddles                                  |                                |