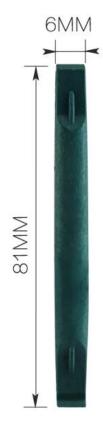

## PRODUCT DETAILS

| 1.Select BST-9900A Screwdriver models are as follows: |                                |
|-------------------------------------------------------|--------------------------------|
| <b>♦</b> T                                            | 5 <b>\$</b> T6 <b>\$</b> PH000 |
| 2.Dual-use plastic batch                              | 3.3.5 sucker                   |
| 4.Open shell paddles                                  |                                |