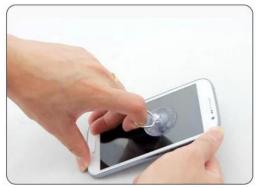

## PRODUCT DETAILS

| 1.Select BST-9900A Screwdriver models are as follows: |                                |
|-------------------------------------------------------|--------------------------------|
| <b>♦</b> T                                            | 5 <b>\$</b> T6 <b>\$</b> PH000 |
| 2.Dual-use plastic batch                              | 3.3.5 sucker                   |
| 4.Open shell paddles                                  |                                |