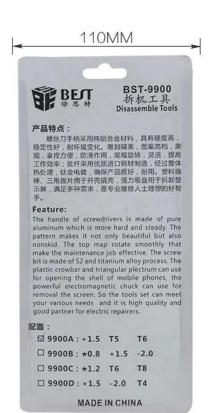

## PRODUCT DETAILS

| 1.Select BST-9900A Screwdriver models are as follows: |                                |
|-------------------------------------------------------|--------------------------------|
| <b>♦</b> T                                            | 5 <b>\$</b> T6 <b>\$</b> PH000 |
| 2.Dual-use plastic batch                              | 3.3.5 sucker                   |
| 4.Open shell paddles                                  |                                |