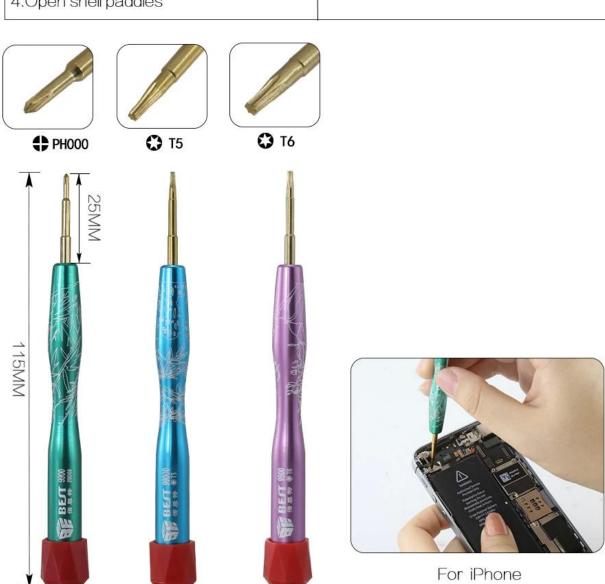

## PRODUCT DETAILS

| 1.Select BST-9900A Screwdriver models are as follows: |                                |
|-------------------------------------------------------|--------------------------------|
| <b>♦</b> T                                            | 5 <b>\$</b> T6 <b>\$</b> PH000 |
| 2.Dual-use plastic batch                              | 3.3.5 sucker                   |
| 4.Open shell paddles                                  |                                |

## Description

- 1. The handle is made of aluminum alloywhich is more hard and steady.
- 2. The pattern makes it not only beautiful but also nonskid.
- 3. The top map rotate smoothly that make the maintenance job effective.
- 4. The screw bit is made of S2 and titanium alloy process. It is high quality and good partner for electric repairers.
- 5. This screwdriver repair tools is special for iphone, some samsung, Some THC, blackberry ect.

#### Feature:

- 1. Handle pure aluminum alloy with high hardness, good stability.
- 2. Carved pattern upscale, beautiful, non-slip effect.
- 3. End cap rotating flexible, improve work efficiency.
- 4. Perfect match to meet a variety of needs.
- 5. Batch rod using high quality imported steel manufacturing through the whole heat treatment, Titanium plating, to ensure product quality is good, durable.