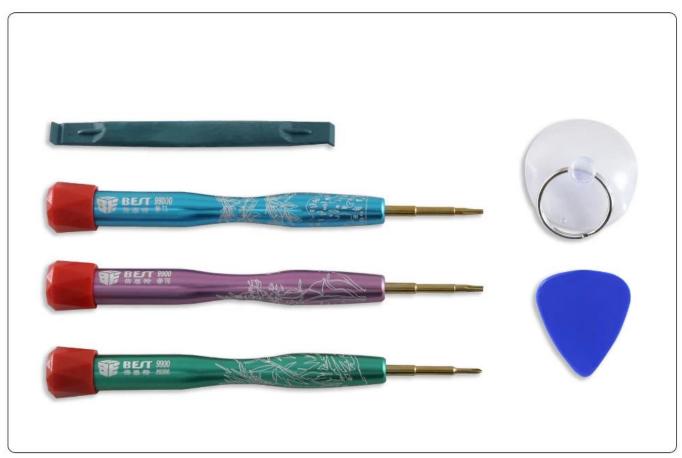

# PRODUCT DISPLAY

## PRODUCT DETAILS

| 1.Select BST-9900A Screwdriver models are as follows: |                                |
|-------------------------------------------------------|--------------------------------|
| <b>♦</b> T                                            | 5 <b>\$</b> T6 <b>\$</b> PH000 |
| 2.Dual-use plastic batch                              | 3.3.5 sucker                   |
| 4.Open shell paddles                                  |                                |