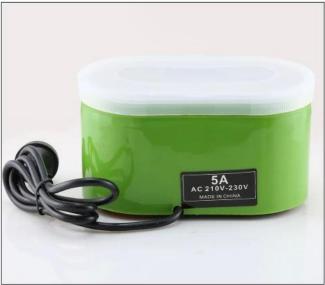

CATION







### PRODUCT DETAILS



| Model:BST-9050 | Power: 30W/50    | Voltage: 220V/240V |
|----------------|------------------|--------------------|
| Volume: 0.5L   | Frequency: 40KHz | work time: 8h      |

- ✓ Transducer with high power and strong effect.
- ✓ The volume is large enough for professional cleaning.
- ✓ With a forced cooling device, which can work very long.
- ✓ Safety circuit design, PCBA curing treatment.
- ✓ Switzerland introduced the advanced technology of elaborate design, using CPU control.
- ✓ Systemic use stainless steel to create, the appearance is very beautiful, high work efficiency, stable performance.
- ✓ Widely used in optical and clock parts, micro bearing, jewelry, medical equipment, electronic PCB board high requirements etc.

# PRODUCT PHOTOGRAPH





FRONT BEHIND





TOP BOTTOM



## PRODUCT PACKAGING