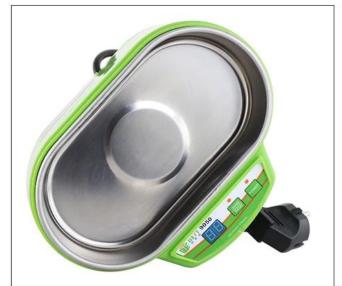

# PRODUCT DETAILS



| Model:BST-9050 | Power: 30W/50    | Voltage: 220V/240V |
|----------------|------------------|--------------------|
| Volume: 0.5L   | Frequency: 40KHz | work time: 8h      |

- ✓ Transducer with high power and strong effect.
- ✓ The volume is large enough for professional cleaning.
- ✓ With a forced cooling device, which can work very long.
- ✓ Safety circuit design, PCBA curing treatment.
- ✓ Switzerland introduced the advanced technology of elaborate design, using CPU control.
- ✓ Systemic use stainless steel to create, the appearance is very beautiful, high work efficiency, stable performance.
- ✓ Widely used in optical and clock parts, micro bearing, jewelry, medical equipment, electronic PCB board high requirements etc.

# PRODUCT PHOTOGRAPH





FRONT BEHIND





TOP BOTTOM



## PRODUCT PACKAGING