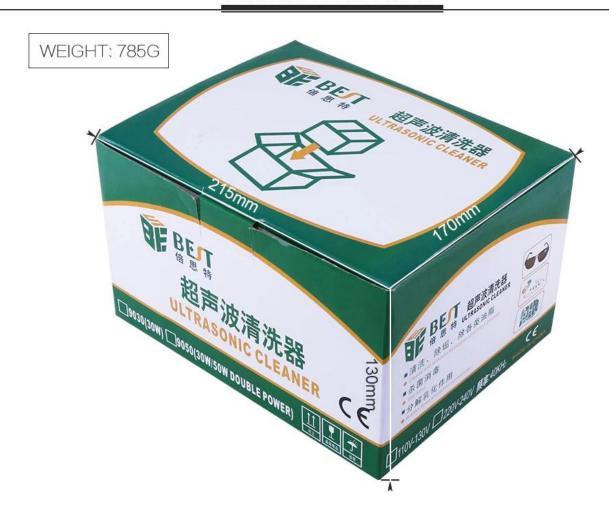

## PRODUCT PACKAGING

Don't leave liquid in bath for a long time after cleaning in order to protect the bottom of bath from being eroded.

Size(inner bath):165\*85\*40mm(L/W/H) Size(outter bath):175\*95\*50mm(L/W/H)

Packing specification:215\*170\*125mm(L/W/H)

N.W:0.65KG G.W:0.85KG