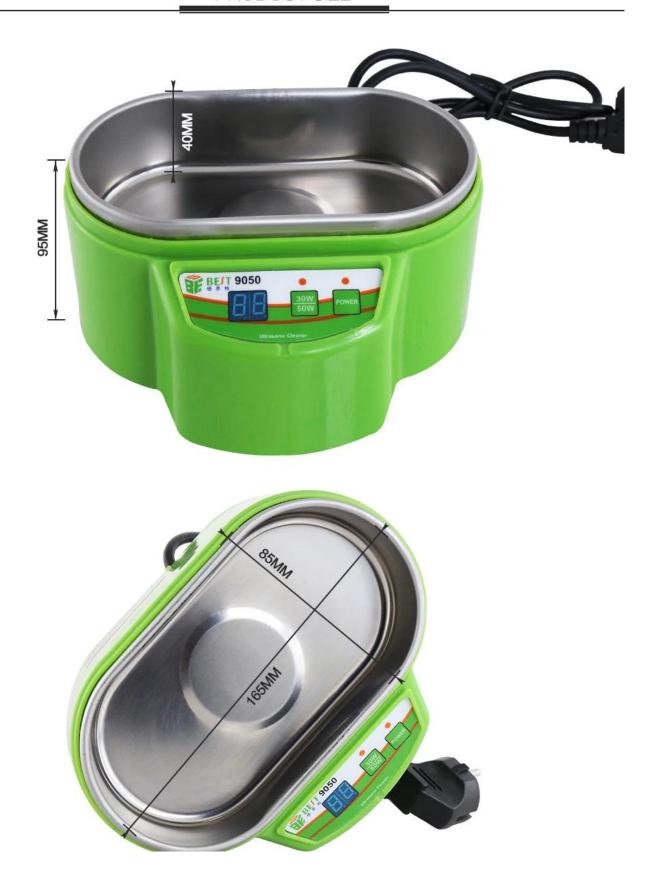

# PRODUCT PHOTOGRAPH

FRONT BEHIND

TOP BOTTOM

Don't leave liquid in bath for a long time after cleaning in order to protect the bottom of bath from being eroded.

Size(inner bath):165\*85\*40mm(L/W/H) Size(outter bath):175\*95\*50mm(L/W/H)

Packing specification:215\*170\*125mm(L/W/H)