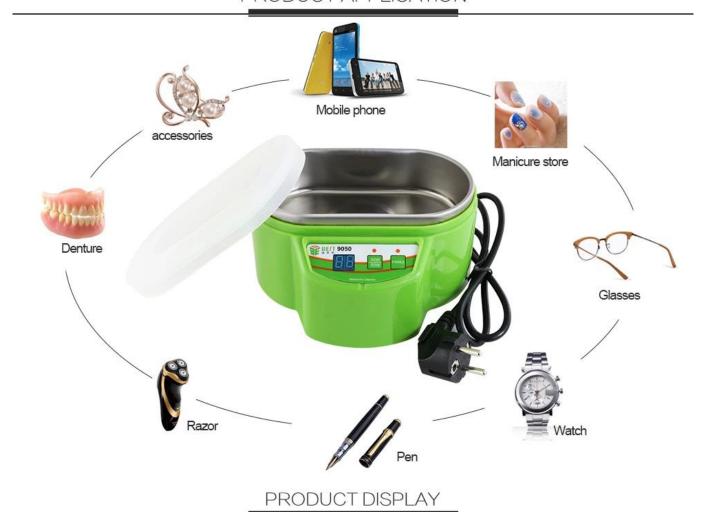

## PRODUCT APPLICATION

#### Feature

Jewlley and golds miths washing for example-Ring,necklace,earing,watch-nand etc. Personal objects in daily life:for example-Glasses,contact lens,combs,toothbrush,knife and fork. Others:for example-Computer printer head,hospital and medical equipments,electronicand machinery small parts,scientific-testing etc.