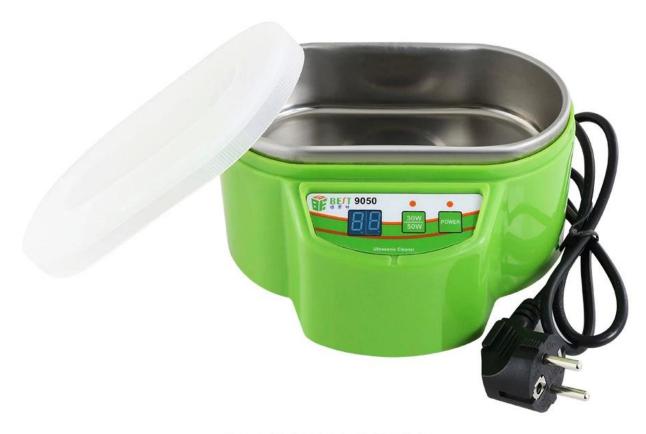

# PRODUCT PHOTOGRAPH

FRONT BEHIND

TOP BOTTOM

### PRODUCT DETAILS

| Model:BST-9050 | Power: 30W/50    | Voltage: 220V/240V |
|----------------|------------------|--------------------|
| Volume: 0.5L   | Frequency: 40KHz | work time: 8h      |

- ✓ Transducer with high power and strong effect.
- ✓ The volume is large enough for professional cleaning.
- ✓ With a forced cooling device, which can work very long.
- ✓ Safety circuit design, PCBA curing treatment.
- ✓ Switzerland introduced the advanced technology of elaborate design, using CPU control.
- ✓ Systemic use stainless steel to create, the appearance is very beautiful, high work efficiency, stable performance.
- ✓ Widely used in optical and clock parts, micro bearing, jewelry, medical equipment, electronic PCB board high requirements etc.