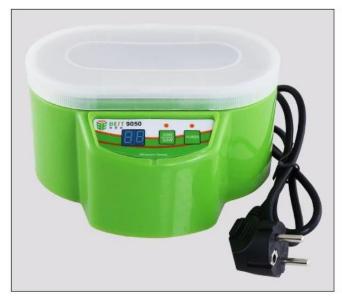

LICATION







### PRODUCT DETAILS



| Model:BST-9050 | Power: 30W/50    | Voltage: 220V/240V |
|----------------|------------------|--------------------|
| Volume: 0.5L   | Frequency: 40KHz | work time: 8h      |

- ✓ Transducer with high power and strong effect.
- ✓ The volume is large enough for professional cleaning.
- ✓ With a forced cooling device, which can work very long.
- ✓ Safety circuit design, PCBA curing treatment.
- ✓ Switzerland introduced the advanced technology of elaborate design, using CPU control.
- ✓ Systemic use stainless steel to create, the appearance is very beautiful, high work efficiency, stable performance.
- ✓ Widely used in optical and clock parts, micro bearing, jewelry, medical equipment, electronic PCB board high requirements etc.

# PRODUCT PHOTOGRAPH





FRONT BEHIND





TOP BOTTOM



## PRODUCT PACKAGING