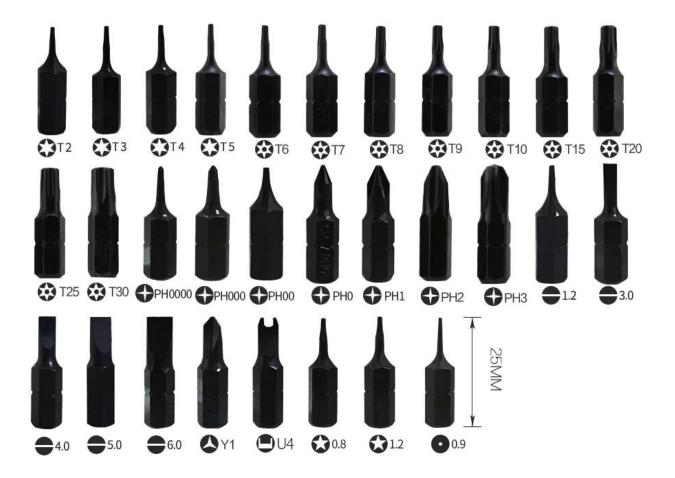

| Product Description                                                                            |
|------------------------------------------------------------------------------------------------|
| Professinal design, beauty appearance and portable screwdriver set is easy to use              |
| ☐ Multipoint and adjustable extension bar is easy to disassemble and can be changed the length |
| according to different requirements                                                            |
| High quality and precision screw heads of all types are suitable for work in different areas   |
| ☐ The handle of ergonomic design is easy to operate.                                           |
| Precision screw heads under high temperature processing are made of high quality chrome-       |
| vanadium steel (6150#), whose HRC is from 52-56 degree.                                        |
| Specification                                                                                  |
| ☐Item:BEST-21068 Precision Screwdriver Set                                                     |
| □Material:Cr-V steel(6150#)+ ABS handle coated                                                 |
| ☐ Heat treatment: Screwdriver head is black finished                                           |
| □Magnetic:YES                                                                                  |
| □Strength:HRC52-56°                                                                            |
| Packing include:                                                                               |
|                                                                                                |
| □ Torx: T4,T5,T7,T8,T10,T15,T20                                                                |
| ☐ Hex Socket: 1.0,1.5,2.0,2.5,3.0,3.5,4                                                        |
| ☐ TRI-WING: 1.5,2.0                                                                            |
| $\square$ Triangle $\triangle$ : 2.0,2.3                                                       |
| ☐ Five-pointed star :1.5,2.0                                                                   |
| $\Box$ Cylindrical $\Theta$ :1.0                                                               |
| □ Pozi:PZ0, PZ1                                                                                |
| □ M:2.5,3.0,3.5,4.0,4.5,5.0,5.5                                                                |
| ☐ H:2.3                                                                                        |

☐ Slotted: 1.3,1.5,2.0,2.5,3.0,4.0 ☐ Phillips: PH00,PH0,PH1,PH2

☐ Package:Plastic box

☐ G.W.:0.3kg/set

☐ Package size:157\*166mm

☐ Accessories: 1\* Universal pick stem, 1\* Extension bar