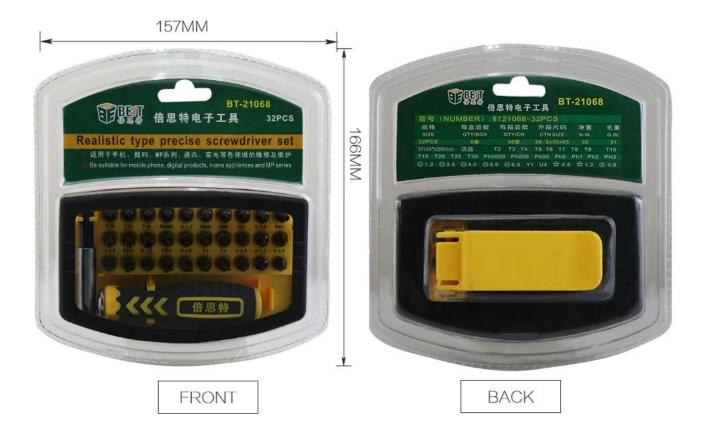

☐ Slotted: 1.3,1.5,2.0,2.5,3.0,4.0 ☐ Phillips: PH00,PH0,PH1,PH2

☐ Package:Plastic box

☐ G.W.:0.3kg/set

☐ Package size:157\*166mm

☐ Accessories: 1\* Universal pick stem, 1\* Extension bar