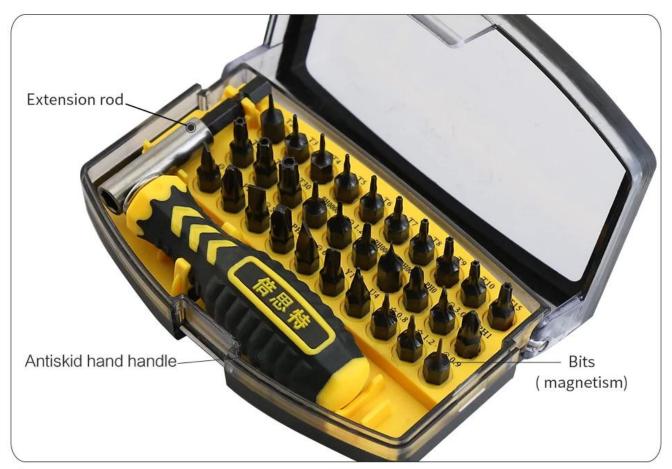

| Product Description                                                                            |
|------------------------------------------------------------------------------------------------|
| Professinal design, beauty appearance and portable screwdriver set is easy to use              |
| ☐ Multipoint and adjustable extension bar is easy to disassemble and can be changed the length |
| according to different requirements                                                            |
| High quality and precision screw heads of all types are suitable for work in different areas   |
| ☐ The handle of ergonomic design is easy to operate.                                           |
| Precision screw heads under high temperature processing are made of high quality chrome-       |
| vanadium steel (6150#), whose HRC is from 52-56 degree.                                        |
| Specification                                                                                  |
| ☐Item:BEST-21068 Precision Screwdriver Set                                                     |
| □Material:Cr-V steel(6150#)+ ABS handle coated                                                 |
| ☐ Heat treatment: Screwdriver head is black finished                                           |
| □Magnetic:YES                                                                                  |
| □Strength:HRC52-56°                                                                            |
| Packing include:                                                                               |
|                                                                                                |
| □ Torx: T4,T5,T7,T8,T10,T15,T20                                                                |
| ☐ Hex Socket: 1.0,1.5,2.0,2.5,3.0,3.5,4                                                        |
| ☐ TRI-WING: 1.5,2.0                                                                            |
| $\square$ Triangle $\triangle$ : 2.0,2.3                                                       |
| ☐ Five-pointed star :1.5,2.0                                                                   |
| $\Box$ Cylindrical $\Theta$ :1.0                                                               |
| □ Pozi:PZ0, PZ1                                                                                |
| □ M:2.5,3.0,3.5,4.0,4.5,5.0,5.5                                                                |
| ☐ H:2.3                                                                                        |

☐ Slotted: 1.3,1.5,2.0,2.5,3.0,4.0 ☐ Phillips: PH00,PH0,PH1,PH2

☐ Package:Plastic box

☐ G.W.:0.3kg/set

☐ Package size:157\*166mm

☐ Accessories: 1\* Universal pick stem, 1\* Extension bar