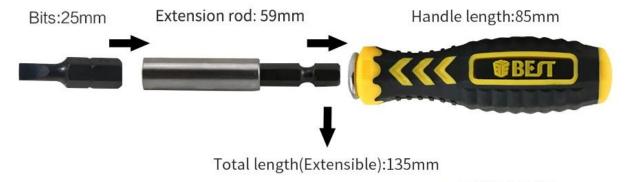

| Product Description                                                                            |
|------------------------------------------------------------------------------------------------|
| Professinal design, beauty appearance and portable screwdriver set is easy to use              |
| ☐ Multipoint and adjustable extension bar is easy to disassemble and can be changed the length |
| according to different requirements                                                            |
| High quality and precision screw heads of all types are suitable for work in different areas   |
| ☐ The handle of ergonomic design is easy to operate.                                           |
| Precision screw heads under high temperature processing are made of high quality chrome-       |
| vanadium steel (6150#), whose HRC is from 52-56 degree.                                        |
| Specification                                                                                  |
| ☐Item:BEST-21068 Precision Screwdriver Set                                                     |
| □Material:Cr-V steel(6150#)+ ABS handle coated                                                 |
| ☐ Heat treatment: Screwdriver head is black finished                                           |
| □Magnetic:YES                                                                                  |
| □Strength:HRC52-56°                                                                            |
| Packing include:                                                                               |
|                                                                                                |
| □ Torx: T4,T5,T7,T8,T10,T15,T20                                                                |
| ☐ Hex Socket: 1.0,1.5,2.0,2.5,3.0,3.5,4                                                        |
| ☐ TRI-WING: 1.5,2.0                                                                            |
| $\square$ Triangle $\triangle$ : 2.0,2.3                                                       |
| ☐ Five-pointed star :1.5,2.0                                                                   |
| $\Box$ Cylindrical $\Theta$ :1.0                                                               |
| □ Pozi:PZ0, PZ1                                                                                |
| □ M:2.5,3.0,3.5,4.0,4.5,5.0,5.5                                                                |
| ☐ H:2.3                                                                                        |

☐ Slotted: 1.3,1.5,2.0,2.5,3.0,4.0 ☐ Phillips: PH00,PH0,PH1,PH2

☐ Package:Plastic box

☐ G.W.:0.3kg/set

☐ Package size:157\*166mm

☐ Accessories: 1\* Universal pick stem, 1\* Extension bar