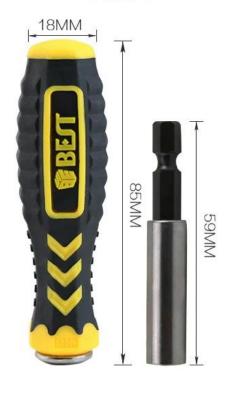

☐ Slotted: 1.3,1.5,2.0,2.5,3.0,4.0 ☐ Phillips: PH00,PH0,PH1,PH2

☐ Package:Plastic box

☐ G.W.:0.3kg/set

☐ Package size:157\*166mm

☐ Accessories: 1\* Universal pick stem, 1\* Extension bar