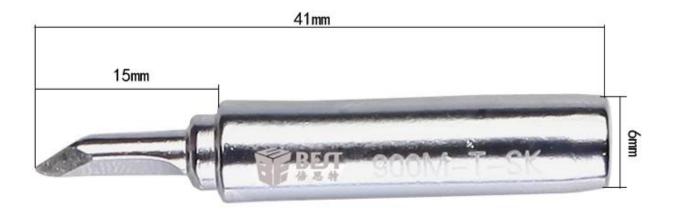

Material:Copper, iron, nickel and chromium

**Models**:900M-T-B 900M-T-0.8D 900M-T-1.2D 900M-T-1.6D 900M-T-2.4D 900M-T1C ,900M-T-2C 900M-T-3C 900M-T-4C 900M-T-K 900M-T-IS 900M-T-I

| Name:     | Welding head                                                              | Model:          | 900M-T-SK |
|-----------|---------------------------------------------------------------------------|-----------------|-----------|
| Brands:   | BEST                                                                      | Specification : | SK        |
| 尺寸:       | 41mm                                                                      | Weight:         | 73.5g     |
| Material: | Copper, iron, nickel and chromium                                         |                 |           |
| Feature1: | Oxygen-free copper material imported raw materials, thermal fast          |                 |           |
| Feature2: | Up and down the tin and smooth, stable performance after welding          |                 |           |
|           | joints smooth, uniform                                                    |                 |           |
| Feature3: | Take the tin and smooth, life over 70,000 solder joints                   |                 |           |
| Feature4: | Overall use of special machinery and production process, the precise size |                 |           |
| Feature5: | Electroplating using advanced nanotechnology, with superior               |                 |           |
|           | corrosion, oxidation resistance                                           |                 |           |