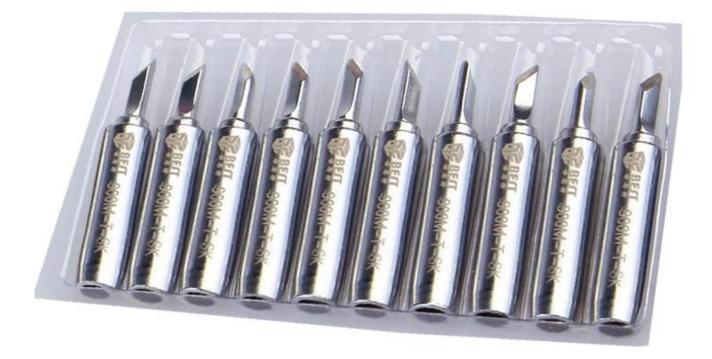

- 1. Good heat performance
- 2. Soldering tip size very precise
- 3. Lead-free, Take tin soomthly, soldering life span more than 70000 points
- 4. Reliable quality proved by overseas market in European, American, Asia, Middle East and Africa.

Material:Copper, iron, nickel and chromium

**Models**:900M-T-B 900M-T-0.8D 900M-T-1.2D 900M-T-1.6D 900M-T-2.4D 900M-T1C ,900M-T-2C 900M-T-3C 900M-T-4C 900M-T-K 900M-T-IS 900M-T-I

| Name:     | Welding head                                                              | Model:          | 900M-T-SK |
|-----------|---------------------------------------------------------------------------|-----------------|-----------|
| Brands:   | BEST                                                                      | Specification : | SK        |
| 尺寸:       | 41mm                                                                      | Weight:         | 73.5g     |
| Material: | Copper, iron, nickel and chromium                                         |                 |           |
| Feature1: | Oxygen-free copper material imported raw materials, thermal fast          |                 |           |
| Feature2: | Up and down the tin and smooth, stable performance after welding          |                 |           |
|           | joints smooth, uniform                                                    |                 |           |
| Feature3: | Take the tin and smooth, life over 70,000 solder joints                   |                 |           |
| Feature4: | Overall use of special machinery and production process, the precise size |                 |           |
| Feature5: | Electroplating using advanced nanotechnology, with superior               |                 |           |
|           | corrosion, oxidation resistance                                           |                 |           |