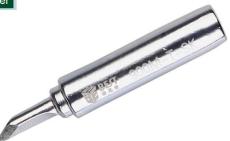

Material:Copper, iron, nickel and chromium

**Models**:900M-T-B 900M-T-0.8D 900M-T-1.2D 900M-T-1.6D 900M-T-2.4D 900M-T1C ,900M-T-2C 900M-T-3C 900M-T-4C 900M-T-K 900M-T-IS 900M-T-I

| Name:     | Welding head                                                              | Model:          | 900M-T-SK |
|-----------|---------------------------------------------------------------------------|-----------------|-----------|
| Brands:   | BEST                                                                      | Specification : | SK        |
| 尺寸:       | 41mm                                                                      | Weight:         | 73.5g     |
| Material: | Copper, iron, nickel and chromium                                         |                 |           |
| Feature1: | Oxygen-free copper material imported raw materials, thermal fast          |                 |           |
| Feature2: | Up and down the tin and smooth, stable performance after welding          |                 |           |
|           | joints smooth, uniform                                                    |                 |           |
| Feature3: | Take the tin and smooth, life over 70,000 solder joints                   |                 |           |
| Feature4: | Overall use of special machinery and production process, the precise size |                 |           |
| Feature5: | Electroplating using advanced nanotechnology, with superior               |                 |           |
|           | corrosion, oxidation resistance                                           |                 |           |