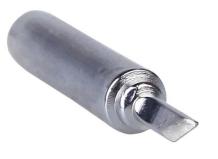

Material:Copper, iron, nickel and chromium

**Models**:900M-T-B 900M-T-0.8D 900M-T-1.2D 900M-T-1.6D 900M-T-2.4D 900M-T1C ,900M-T-2C 900M-T-3C 900M-T-4C 900M-T-K 900M-T-IS 900M-T-I

| Name:     | Welding head                                                              | Model:          | 900M-T-SK |
|-----------|---------------------------------------------------------------------------|-----------------|-----------|
| Brands:   | BEST                                                                      | Specification : | SK        |
| 尺寸:       | 41mm                                                                      | Weight:         | 73.5g     |
| Material: | Copper, iron, nickel and chromium                                         |                 |           |
| Feature1: | Oxygen-free copper material imported raw materials, thermal fast          |                 |           |
| Feature2: | Up and down the tin and smooth, stable performance after welding          |                 |           |
|           | joints smooth, uniform                                                    |                 |           |
| Feature3: | Take the tin and smooth, life over 70,000 solder joints                   |                 |           |
| Feature4: | Overall use of special machinery and production process, the precise size |                 |           |
| Feature5: | Electroplating using advanced nanotechnology, with superior               |                 |           |
|           | corrosion, oxidation resistance                                           |                 |           |