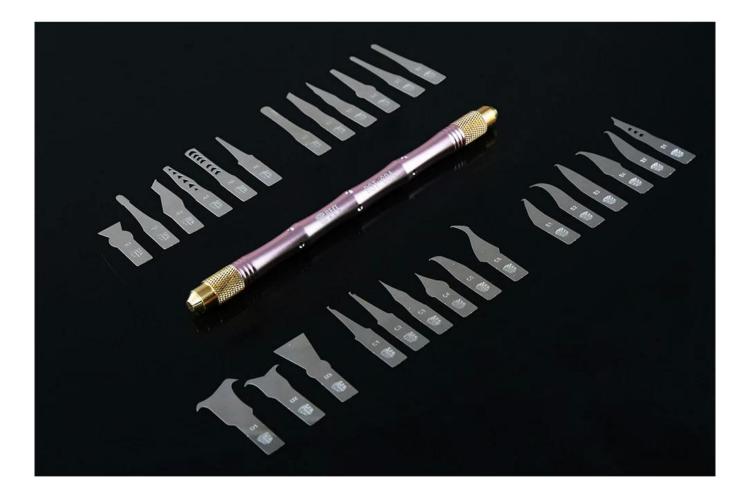

27 Blades Craft Artwork Cutting Knife DIY Carving Knife Stencil Scoring Hobby Chiseling Model Repairing Sculpture Scalpel Knife

**Product Description** 

This hobby knife set is made for all kinds of model making, etching, carving, degumming work Comes with an aluminum handle, about 14.6cm long, with textured grains on surface for anti-slip grip

The metal blade is surgically sharp with a plastic cap to keep the blade secure in it Comes with 6 identical interchangeable blades

Easy to replace the blade, just need to rotate the installation end of the handle With a small plastic case to store all blades and keep them organized and secure in it

PRODUCT DISPLAY