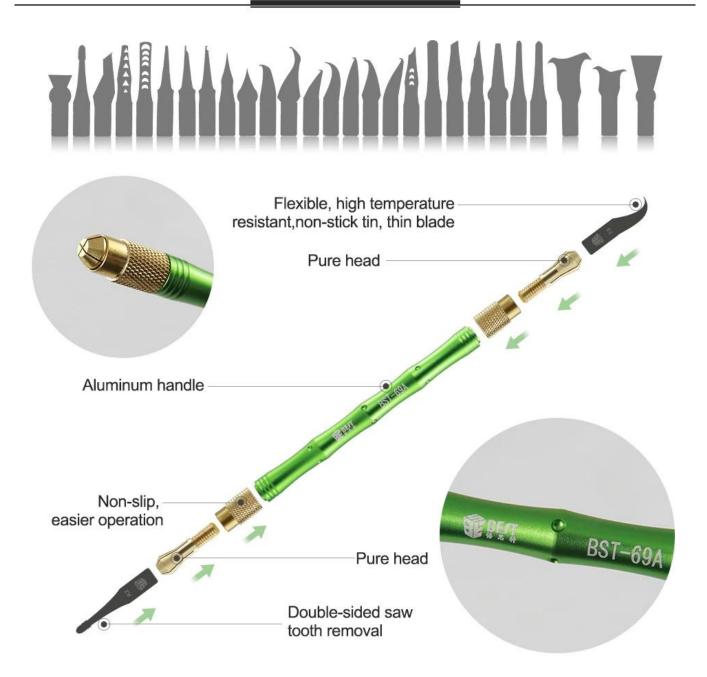

27 Blades Craft Artwork Cutting Knife DIY Carving Knife Stencil Scoring Hobby Chiseling Model Repairing Sculpture Scalpel Knife

**Product Description** 

This hobby knife set is made for all kinds of model making, etching, carving, degumming work Comes with an aluminum handle, about 14.6cm long, with textured grains on surface for anti-slip grip

The metal blade is surgically sharp with a plastic cap to keep the blade secure in it Comes with 6 identical interchangeable blades

Easy to replace the blade, just need to rotate the installation end of the handle With a small plastic case to store all blades and keep them organized and secure in it

PRODUCT DISPLAY



## PRODUCT DETAILS