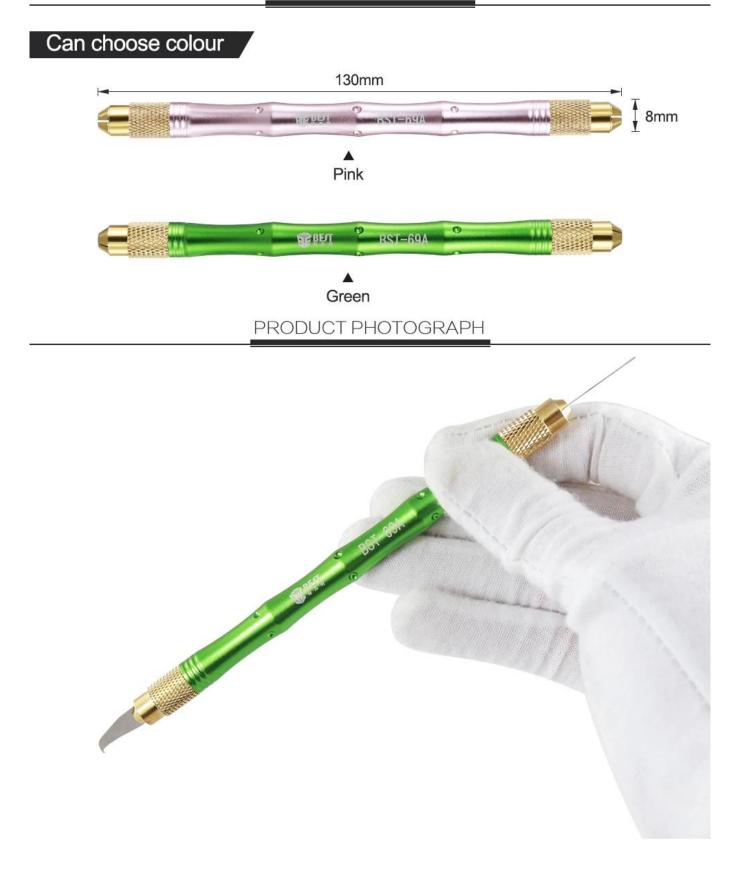

27 Blades Craft Artwork Cutting Knife DIY Carving Knife Stencil Scoring Hobby Chiseling Model Repairing Sculpture Scalpel Knife

**Product Description** 

This hobby knife set is made for all kinds of model making, etching, carving, degumming work Comes with an aluminum handle, about 14.6cm long, with textured grains on surface for anti-slip grip