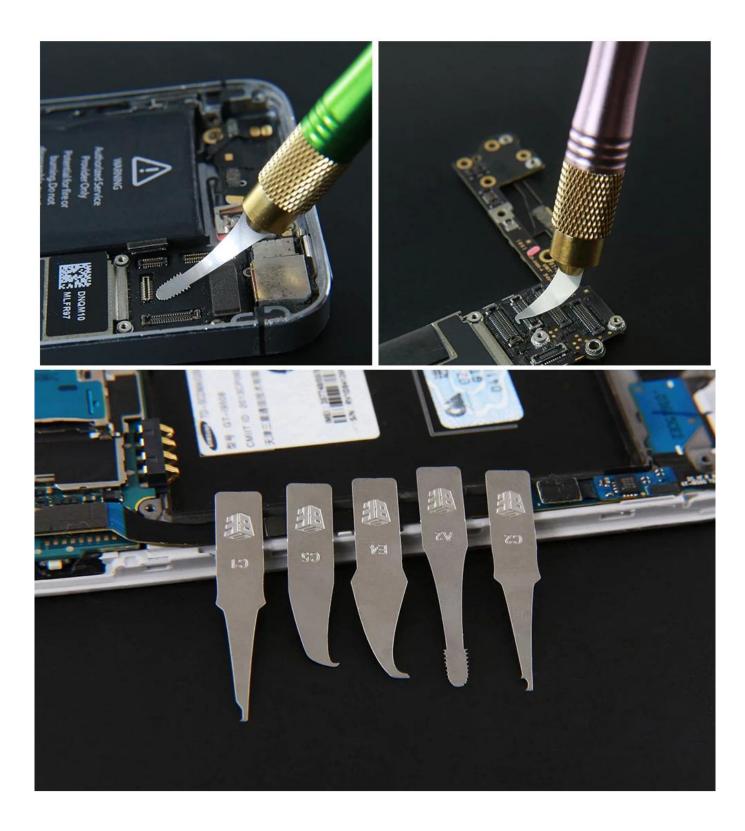

The metal blade is surgically sharp with a plastic cap to keep the blade secure in it Comes with 6 identical interchangeable blades

Easy to replace the blade, just need to rotate the installation end of the handle With a small plastic case to store all blades and keep them organized and secure in it