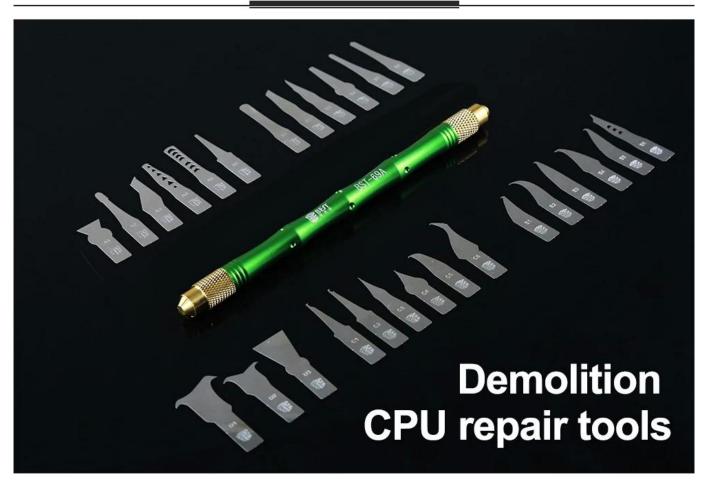

27 Blades Craft Artwork Cutting Knife DIY Carving Knife Stencil Scoring Hobby Chiseling Model Repairing Sculpture Scalpel Knife

**Product Description** 

This hobby knife set is made for all kinds of model making, etching, carving, degumming work Comes with an aluminum handle, about 14.6cm long, with textured grains on surface for anti-slip grip

The metal blade is surgically sharp with a plastic cap to keep the blade secure in it Comes with 6 identical interchangeable blades

Easy to replace the blade, just need to rotate the installation end of the handle With a small plastic case to store all blades and keep them organized and secure in it

PRODUCT DISPLAY



## PRODUCT DETAILS