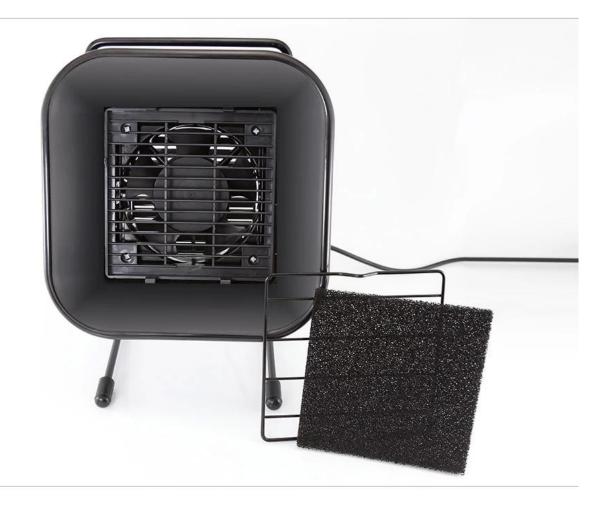

# PRODUCT DISPLAY

## PRODUCT DETAILS

| Brand:BEST                      | Mode:BST-493                            |  |
|---------------------------------|-----------------------------------------|--|
| Name: Smoke absorber            | Voltage:220V                            |  |
| Power:14/60W                    | Material: ABS plastic                   |  |
| Size:280*195*145mm              | Weight:1.3KG                            |  |
| Accessories:Sponge              |                                         |  |
| Feature:                        |                                         |  |
| Quickly absorbs and remove      | the toxic gases released during welding |  |
| Unique back-laid air filter pac | ks with minimum air resistan-ce, higher |  |
| suction power that ensures ex   | xcellent working environment.           |  |