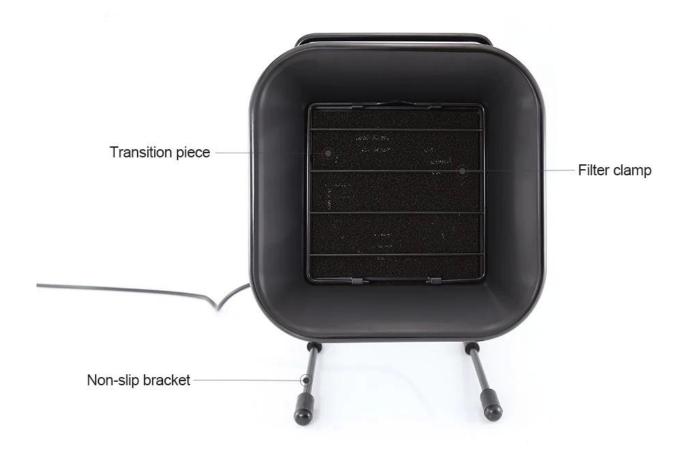

## PRODUCT DETAILS

| Brand:BEST                      | Mode:BST-493                            |  |
|---------------------------------|-----------------------------------------|--|
| Name: Smoke absorber            | Voltage:220V                            |  |
| Power:14/60W                    | Material: ABS plastic                   |  |
| Size:280*195*145mm              | Weight:1.3KG                            |  |
| Accessories:Sponge              |                                         |  |
| Feature:                        |                                         |  |
| Quickly absorbs and remove      | the toxic gases released during welding |  |
| Unique back-laid air filter pac | ks with minimum air resistan-ce, higher |  |
| suction power that ensures ex   | xcellent working environment.           |  |