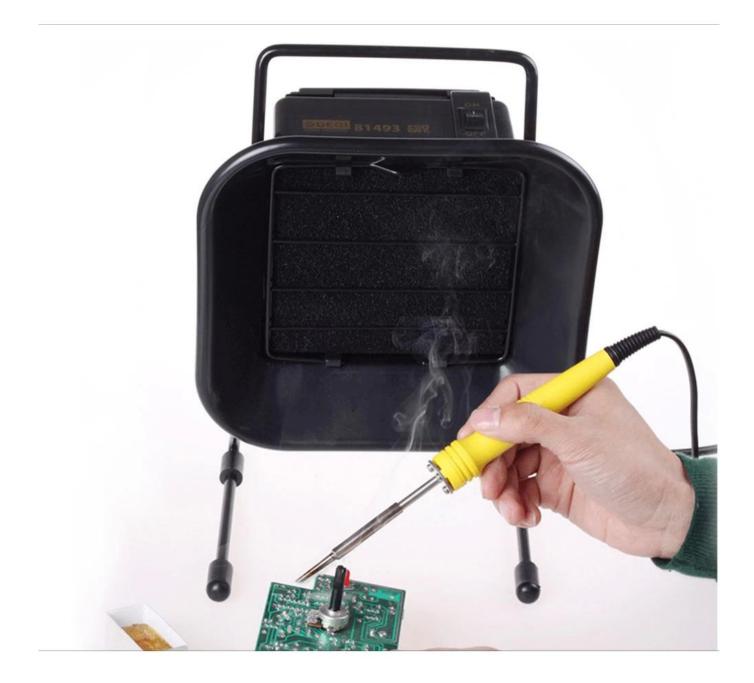

#### Features

- Quickly absorbs and remove the toxic gases released during welding.
  Unique bace-laid air filter packs with minimum air resistance, higher suction power that ensures excellent working environmen

# PRODUCT DISPLAY

## PRODUCT DETAILS

| Brand:BEST                      | Mode:BST-493                            |  |
|---------------------------------|-----------------------------------------|--|
| Name: Smoke absorber            | Voltage:220V                            |  |
| Power:14/60W                    | Material: ABS plastic                   |  |
| Size:280*195*145mm              | Weight:1.3KG                            |  |
| Accessories:Sponge              |                                         |  |
| Feature:                        |                                         |  |
| Quickly absorbs and remove      | the toxic gases released during welding |  |
| Unique back-laid air filter pac | ks with minimum air resistan-ce, higher |  |
| suction power that ensures ex   | xcellent working environment.           |  |