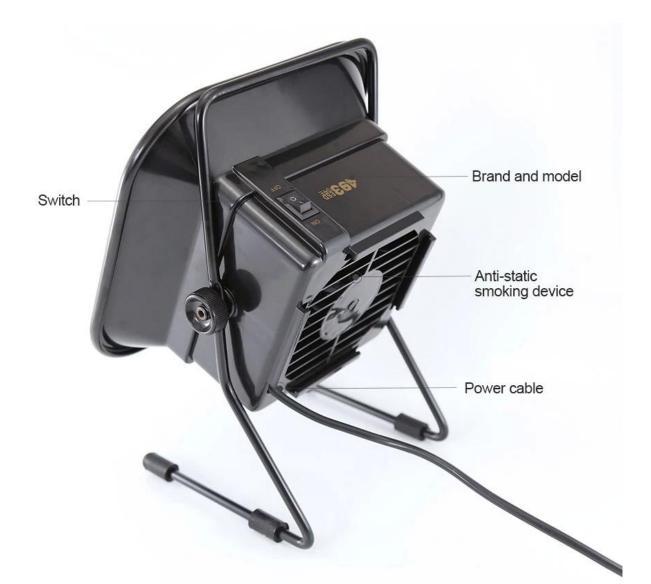

## PRODUCT DETAILS

| Brand:BEST                      | Mode:BST-493                            |  |
|---------------------------------|-----------------------------------------|--|
| Name: Smoke absorber            | Voltage:220V                            |  |
| Power:14/60W                    | Material: ABS plastic                   |  |
| Size:280*195*145mm              | Weight:1.3KG                            |  |
| Accessories:Sponge              |                                         |  |
| Feature:                        |                                         |  |
| Quickly absorbs and remove      | the toxic gases released during welding |  |
| Unique back-laid air filter pac | ks with minimum air resistan-ce, higher |  |
| suction power that ensures ex   | xcellent working environment.           |  |

### PRODUCT PHOTOGRAPH

Weight:1.3KG