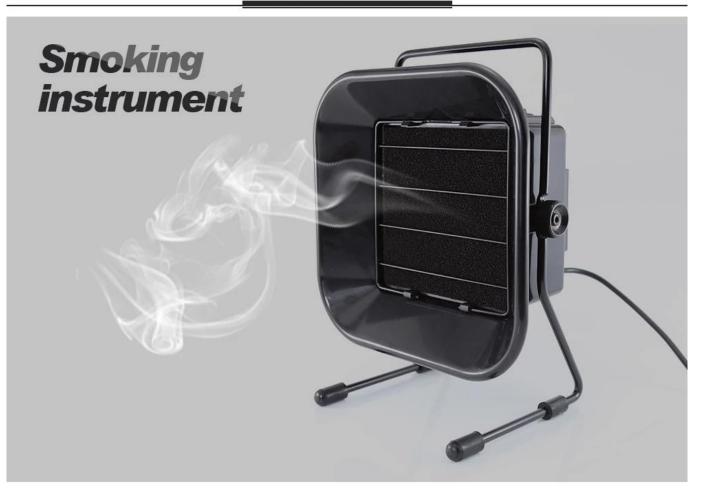

# PRODUCT DISPLAY

#### Features

- Quickly absorbs and remove the toxic gases released during welding.
  Unique bace-laid air filter packs with minimum air resistance, higher suction power that ensures excellent working environmen