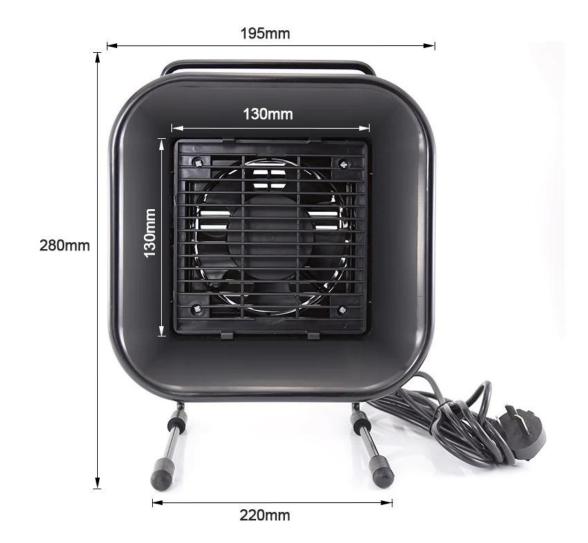

# PRODUCT SIZE

# Parameters

| Category           | Antistatic smoke absorber |  |
|--------------------|---------------------------|--|
| Model              | BST-493                   |  |
| The material :     | ABS                       |  |
| The fuselage size: | 280*195*145mm             |  |
| Packing size :     | 130*220*160mm             |  |
| Body weight :      | 1.08kg                    |  |
| Packing weight :   | 1.26kg                    |  |
| Packing:           | 8sets a carton            |  |
| A case of weight : | 11kg                      |  |
| A case of size :   | 450*330*650mm (L*W*H)     |  |