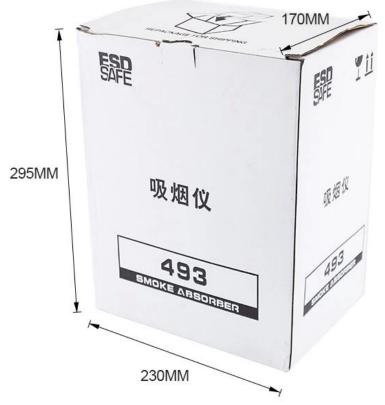

# PRODUCT SIZE

# Parameters

| Category           | Antistatic smoke absorber |  |
|--------------------|---------------------------|--|
| Model              | BST-493                   |  |
| The material :     | ABS                       |  |
| The fuselage size: | 280*195*145mm             |  |
| Packing size :     | 130*220*160mm             |  |
| Body weight :      | 1.08kg                    |  |
| Packing weight :   | 1.26kg                    |  |
| Packing:           | 8sets a carton            |  |
| A case of weight : | 11kg                      |  |
| A case of size :   | 450*330*650mm (L*W*H)     |  |