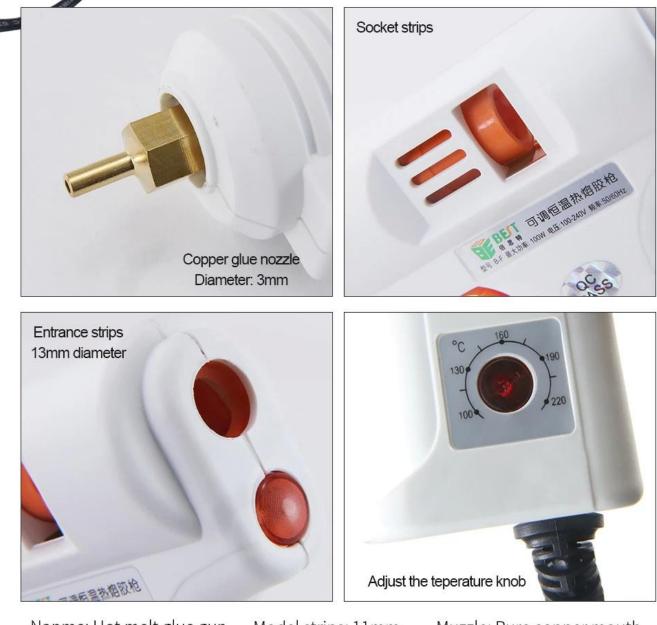

## PRODUCT FEATURES

| Nanme: Hot melt glue gun | Model strips: 11mm | Muzzle: Pure copper mouth |
|--------------------------|--------------------|---------------------------|
| Voltage: 110V/220V       | Model: BST-B-F     | Weight: 350G              |
| Power: 100W              | Frequency: 50/60HZ |                           |