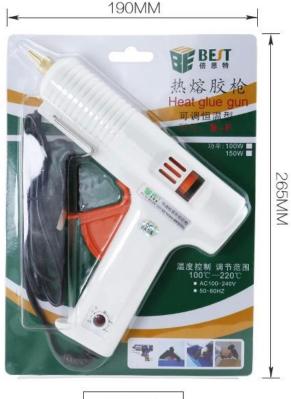

## PRODUCT SIZE

## PRODUCT FEATURES

| Nanme: Hot melt glue gun | Model strips: 11mm | Muzzle: Pure copper mouth |
|--------------------------|--------------------|---------------------------|
| Voltage: 110V/220V       | Model: BST-B-F     | Weight: 350G              |
| Power: 100W              | Frequency: 50/60HZ |                           |