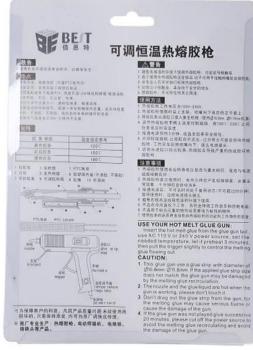

### WEIGHT:350G

FRONT

USE YOUR HOT MELT GLUE GUN: Insert the hot melt glue from the glue gun ta use AC 110 V or 240 V power source, set it needed temperature, let it proheat a minute them pull the trager slightly to control the melt glue flowing out.

Cause the damage of the gun. 4 If the glue gun was not played glue successive 20 minutes, please cut off the power source to avoid the melting glue recirculating and avoid the damage of the glue gun.

BACK