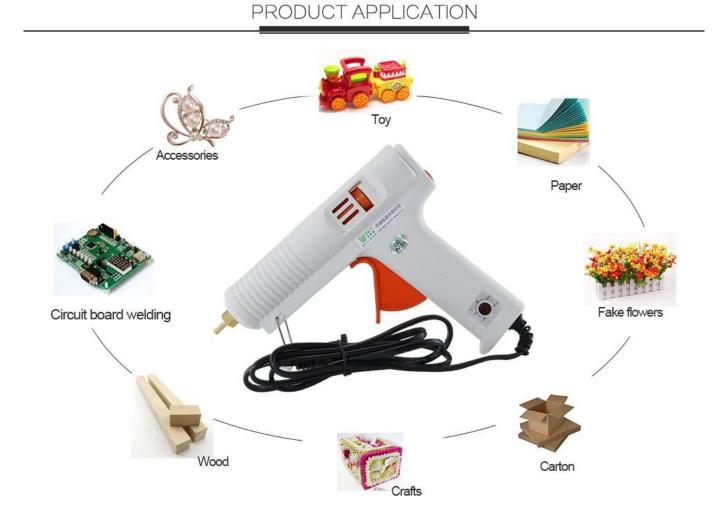

# 100W Hot Melt Glue Gun Temperature Adjustable BST-B-F

## **Product Description:**

Model:BST-B-F Glue gun Voltage:AC 110V-240V Power:100W Sticks:11-11.5mm



## PRODUCT SIZE



## PRODUCT FEATURES





| Nanme: Hot melt glue gun | Model strips: 11mm | Muzzle: Pure copper mouth |
|--------------------------|--------------------|---------------------------|
| Voltage: 110V/220V       | Model: BST-B-F     | Weight: 350G              |
| Power: 100W              | Frequency: 50/60HZ |                           |

Feature1: Voltage limit is not built-in safety fuse, safe to use.

feature2: Ceramic PTC thermistor element heating speed, automatic thermostat, save

energy

Feature3: Avoid pour glue and leak glue; glue gun tail retrofitting thermal insulation,

glue gun and longer life



### **PRODUCT PACKAGING**

### WEIGHT:350G



FRONT



USE YOUR HOT MELT GLUE GUN: Insert the hot melt glue from the glue gun ta use AC 110 V or 240 V power source,