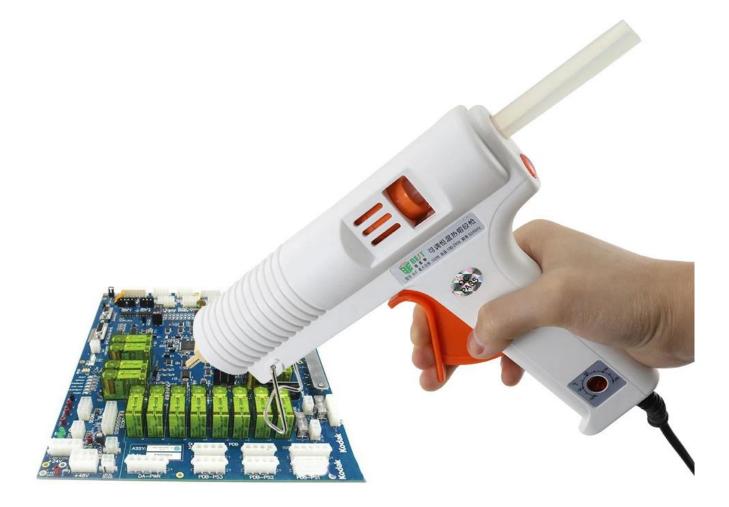

# 100W Hot Melt Glue Gun Temperature Adjustable BST-B-F

## **Product Description:**

Model:BST-B-F Glue gun Voltage:AC 110V-240V Power:100W Sticks:11-11.5mm

### WEIGHT:350G

FRONT

USE YOUR HOT MELT GLUE GUN: Insert the hot melt glue from the glue gun ta use AC 110 V or 240 V power source, set it needed temperature, let it proheat a minute them pull the trager slightly to control the melt glue flowing out.