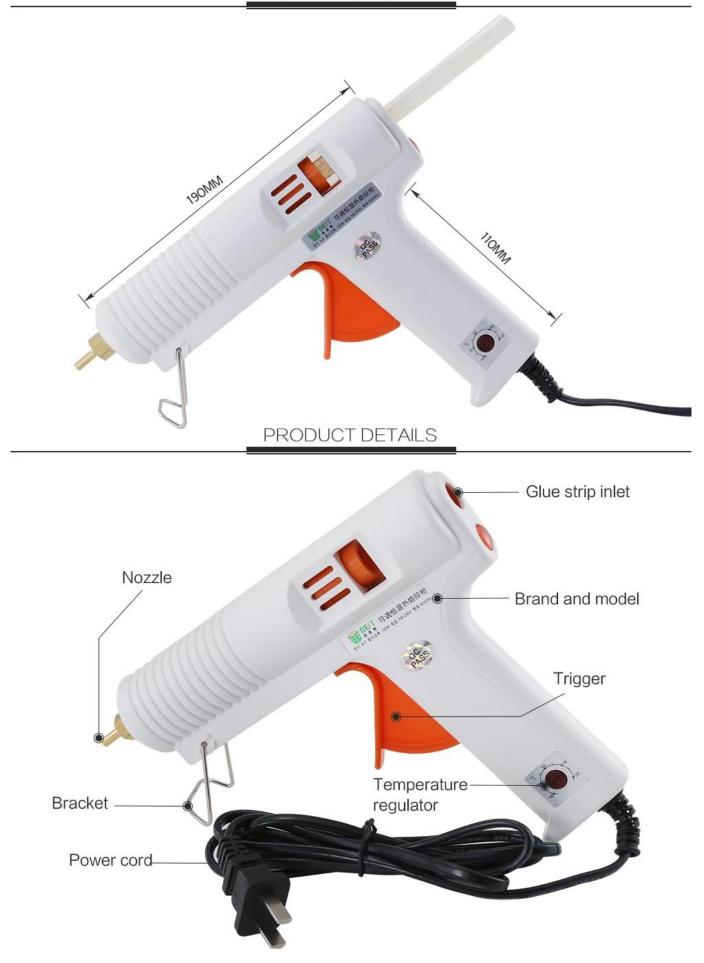

# 100W Hot Melt Glue Gun Temperature Adjustable BST-B-F

## **Product Description:**

Model:BST-B-F Glue gun Voltage:AC 110V-240V Power:100W Sticks:11-11.5mm



## PRODUCT SIZE



## PRODUCT FEATURES





| Nanme: Hot melt glue gun | Model strips: 11mm | Muzzle: Pure copper mouth |
|--------------------------|--------------------|---------------------------|
| Voltage: 110V/220V       | Model: BST-B-F     | Weight: 350G              |
| Power: 100W              | Frequency: 50/60HZ |                           |

Feature1: Voltage limit is not built-in safety fuse, safe to use.

feature2: Ceramic PTC thermistor element heating speed, automatic thermostat, save

energy

Feature3: Avoid pour glue and leak glue; glue gun tail retrofitting thermal insulation,

glue gun and longer life



### **PRODUCT PACKAGING**

### WEIGHT:350G



FRONT



USE YOUR HOT MELT GLUE GUN: Insert the hot melt glue from the glue gun ta use AC 110 V or 240 V power source, set it needed tempe