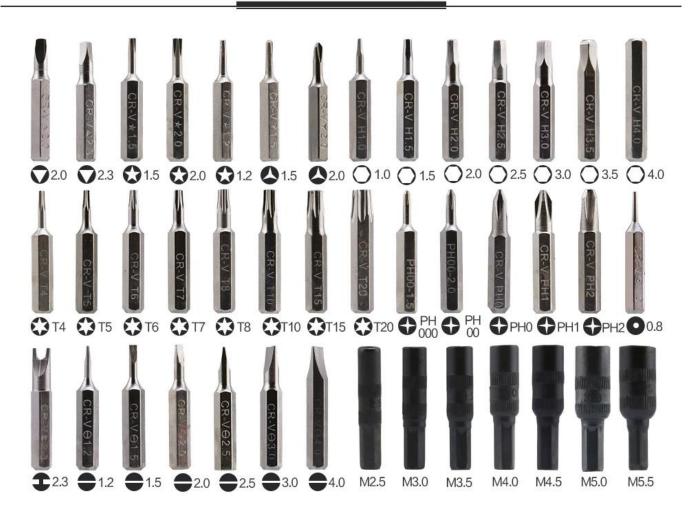

ew heads under high temperature processing are made of high quality chromevanadium steel (6150#), whose HRC is from 52-56 degree

| Item:           | BST-8913 Top Quality Precision Screwdriver Set    |
|-----------------|---------------------------------------------------|
| Material:       | Cr-V steel(6150#)+ ABS handle coated              |
| Heat treatment: | Screwdriver head is processed in high temperature |
| Magnetic:       | YES                                               |
| Strength:       | HRC52-56°                                         |
| Package:        | Plastic box                                       |
| Package size:   | 162*110*30mm                                      |
| G.W.:           | 0.41kg/set                                        |

### PRODUCT DETAILS



# PRODUCT SIZE



## PRODUCT PHOTOGRAPH





### **PRODUCT PACKAGING**

WEIGHT:331G