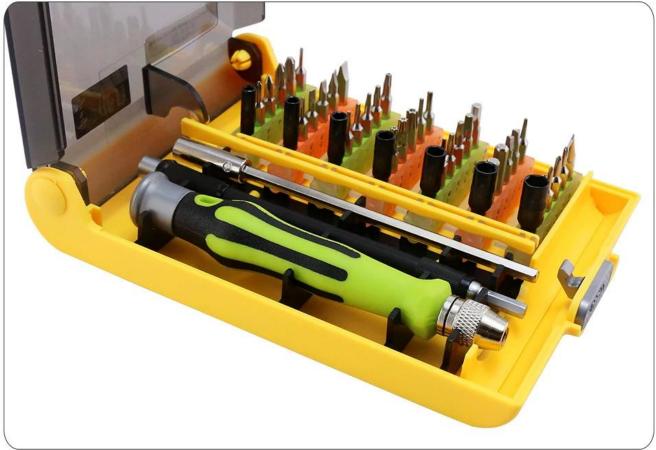

e made of high quality chromevanadium steel (6150#), whose HRC is from 52-56 degree

| Item:           | BST-8913 Top Quality Precision Screwdriver Set    |
|-----------------|---------------------------------------------------|
| Material:       | Cr-V steel(6150#)+ ABS handle coated              |
| Heat treatment: | Screwdriver head is processed in high temperature |
| Magnetic:       | YES                                               |
| Strength:       | HRC52-56°                                         |
| Package:        | Plastic box                                       |
| Package size:   | 162*110*30mm                                      |
| G.W.:           | 0.41kg/set                                        |

### PRODUCT DETAILS



# PRODUCT SIZE



## PRODUCT PHOTOGRAPH





### **PRODUCT PACKAGING**

WEIGHT:331G