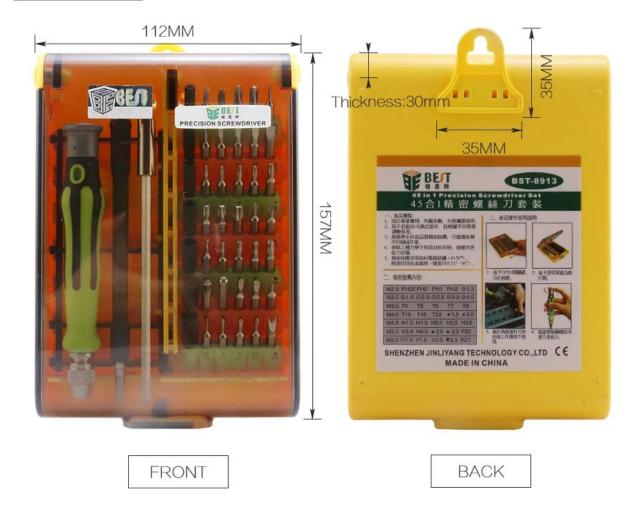

l (6150#), whose HRC is from 52-56 degree

| Item:           | BST-8913 Top Quality Precision Screwdriver Set    |
|-----------------|---------------------------------------------------|
| Material:       | Cr-V steel(6150#)+ ABS handle coated              |
| Heat treatment: | Screwdriver head is processed in high temperature |
| Magnetic:       | YES                                               |
| Strength:       | HRC52-56°                                         |
| Package:        | Plastic box                                       |
| Package size:   | 162*110*30mm                                      |
| G.W.:           | 0.41kg/set                                        |

### PRODUCT DETAILS



# PRODUCT SIZE



## PRODUCT PHOTOGRAPH





### **PRODUCT PACKAGING**

WEIGHT:331G