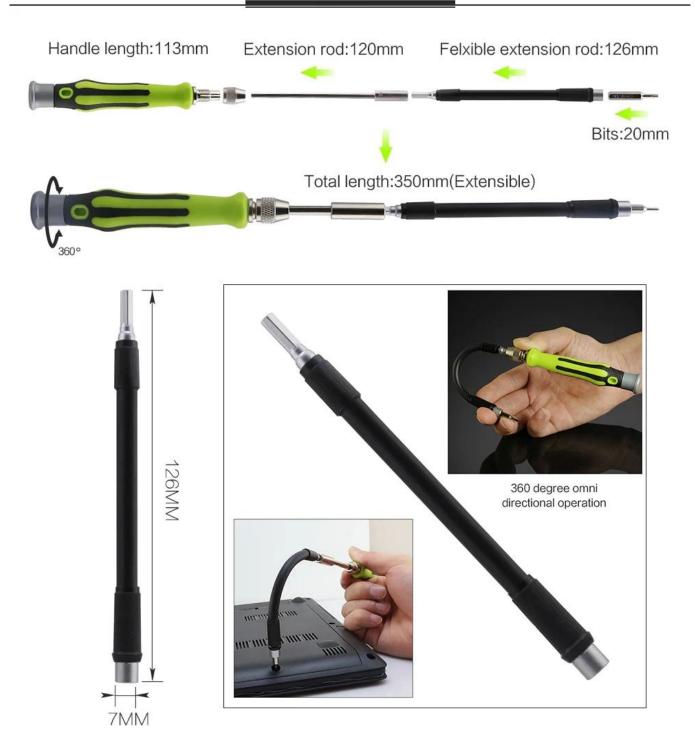

h temperature processing are made of high quality chromevanadium steel (6150#), whose HRC is from 52-56 degree

| Item:           | BST-8913 Top Quality Precision Screwdriver Set    |
|-----------------|---------------------------------------------------|
| Material:       | Cr-V steel(6150#)+ ABS handle coated              |
| Heat treatment: | Screwdriver head is processed in high temperature |
| Magnetic:       | YES                                               |
| Strength:       | HRC52-56°                                         |
| Package:        | Plastic box                                       |
| Package size:   | 162*110*30mm                                      |
| G.W.:           | 0.41kg/set                                        |

### PRODUCT DETAILS



# PRODUCT SIZE



## PRODUCT PHOTOGRAPH





### **PRODUCT PACKAGING**

WEIGHT:331G