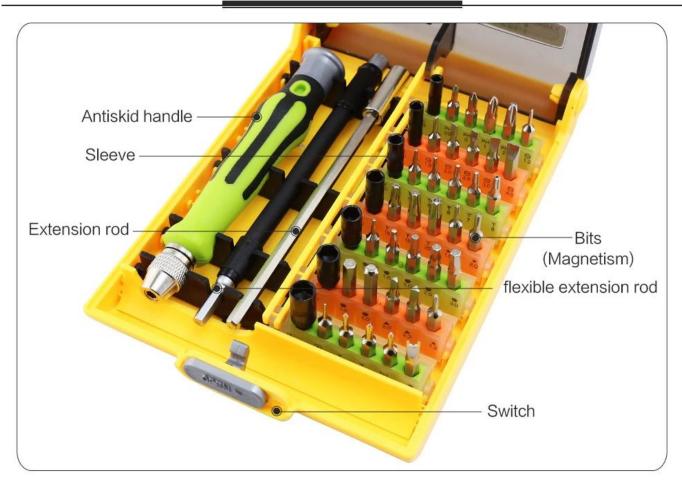

are made of high quality chromevanadium steel (6150#), whose HRC is from 52-56 degree

| Item:           | BST-8913 Top Quality Precision Screwdriver Set    |
|-----------------|---------------------------------------------------|
| Material:       | Cr-V steel(6150#)+ ABS handle coated              |
| Heat treatment: | Screwdriver head is processed in high temperature |
| Magnetic:       | YES                                               |
| Strength:       | HRC52-56°                                         |
| Package:        | Plastic box                                       |
| Package size:   | 162*110*30mm                                      |
| G.W.:           | 0.41kg/set                                        |

### PRODUCT DETAILS



# PRODUCT SIZE



## PRODUCT PHOTOGRAPH





### **PRODUCT PACKAGING**

WEIGHT:331G