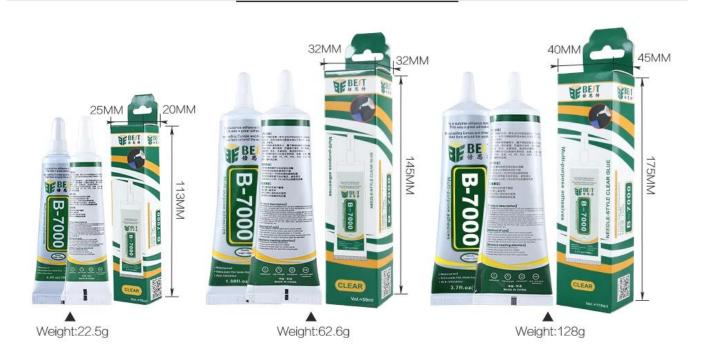

nd of special environmental glue which can meet the needs of clothes, cloth, toys, rhinestones, all kinds of decorations, flowers, cloth, shells, jewelry, handicrafts and other industries. Compared with other adhesives, B7000 irritation of the smell of small, harmless to the human body, please rest assured that use; are single-component new transparent solution glue, room temperature curing, easy to operate without re-packing, open cover can be used with high flexibility, Vibration and waterproof.

Plastic, PE, PP, PVC, ABS, nylon, sponge, film, fabric, electronic components, plastic, rubber, metal, glass, ceramic, stone, bamboo, , Fiber, paper, paste the phone frame, LCD screen, the box, and other materials have a good paste performance.

# PRODUCT PHOTOGRAPH







## PRODUCT PACKAGING