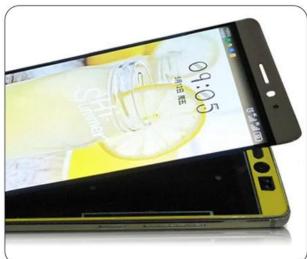

#### PRODUCT DETAILS

- \* Phone frame repair glue B7000 glue
- \* Single component, non-toxic low odor, low drawing
- \* Quick-drying type, fixed 3 to 20 minutes can be.
- \* Free heating, free hot pressure, open to use, the operation of a single tube.
- \* High strength, elastic bonding, drop does not open plastic.
- \* High temperature 80 degrees, low temperature 35 degrees
- \* Repair open plastic, repair screen for the use of glue.