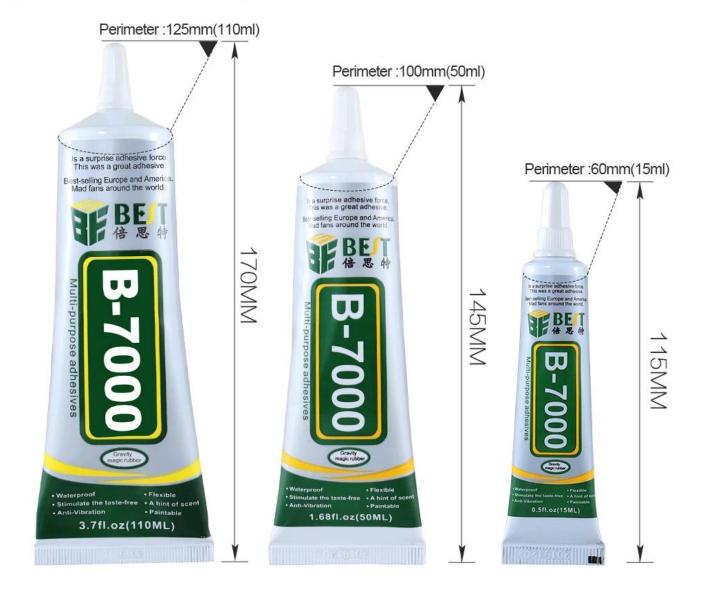

.

Belonging to the new one-component adhesive transparent solution, room temperature curing, easy to operate without re-packing, both openings may be used.

With high elasticity, soft film, anti-vibration and waterproof. B-7000 110ml adhesive more material can be pasted, it metal, glass, ceramics, stone, bamboo wood, cloth, leather, PE, PP, PVC, ABS, nylon, sponge, film, textiles, electronic components, plastics, rubber, fiber, paper type, Glass, Rhinestones, and other materials have a very good pasting properties.

## **Specifications**

Appearance: transparent semi-fluid

Solid content: 28% -35%

After curing Hardness: 70-85A Surface dry time: 6 minutes Full cure time: 24-48 hours

Storage: stored at 10 degrees to 28 degrees

Net content: 15ml / 50ml / 110ml

### PRODUCT APPLICATION





#### PRODUCT DETAILS





- \* Phone frame repair glue B7000 glue
- \* Single component, non-toxic low odor, low drawing
- \* Quick-drying type, fixed 3 to 20 minutes can be.
- \* Free heating, free hot pressure, open to use, the operation of a single tube.
- \* High strength, elastic bonding, drop does not open plastic.
- \* High temperature 80 degrees, low temperature 35 degrees
- \* Repair open plastic, repair screen for the use of glue.

B7000 comes with needle adhesive is a kind of special environmental glue which can meet the needs of clothes, cloth, toys, rhinestones, all kinds of decorations, flowers, cloth, shells, jewelry, handicrafts and other industries. Compared with other adhesives, B7000 irritation of the smell of small, harmless to the human body, please rest assured that