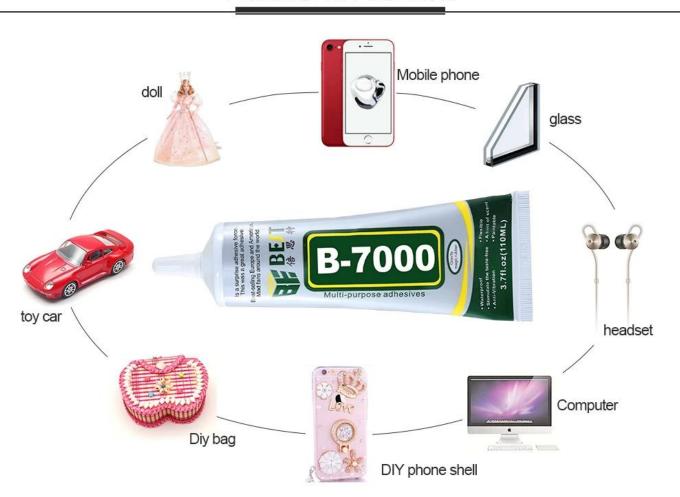

nt.

Belonging to the new one-component adhesive transparent solution, room temperature curing, easy to operate without re-packing, both openings may be used.

With high elasticity, soft film, anti-vibration and waterproof. B-7000 110ml adhesive more material can be pasted, it metal, glass, ceramics, stone, bamboo wood, cloth, leather, PE, PP, PVC, ABS, nylon, sponge, film, textiles, electronic components, plastics, rubber, fiber, paper type, Glass, Rhinestones, and other materials have a very good pasting properties.

## **Specifications**

Appearance: transparent semi-fluid

Solid content: 28% -35%

After curing Hardness: 70-85A Surface dry time: 6 minutes Full cure time: 24-48 hours

Storage: stored at 10 degrees to 28 degrees

Net content: 15ml / 50ml / 110ml

### PRODUCT APPLICATION





#### PRODUCT DETAILS





- \* Phone frame repair glue B7000 glue
- \* Single component, non-toxic low odor, low drawing
- \* Quick-drying type, fixed 3 to 20 minutes can be.
- \* Free heating, free hot pressure, open to use, the operation of a single tube.
- \* High strength, elastic bonding, drop does not open plastic.
- \* High temperature 80 degrees, low temperature 35 degrees
- \* Repair open plastic, repair screen for the use of glue.

B7000 comes with needle adhesive is a kind of special environmental glue which can meet the needs of clothes, cloth, toys, rhinestones, all kinds of decorations, flowers, cloth, shells, jewelry, handicrafts and other industries. Compared with other adhesives, B7000 irritation of the smell of small, harmless to the human body, please rest assured th